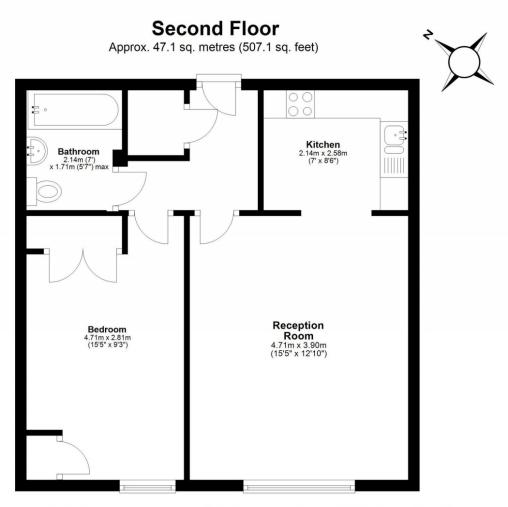

**ENTRANCE HALL:** 7' 04" x 7' 06" (2.24m x 2.29m)

Radiator, carpet, entry phone

**STORAGE CUPBOARD:** 2' 06" x 3' 03" (0.76m x 0.99m)

**LOUNGE:** 15' 06" x 12' 09" (4.72m x 3.89m)

Double glazed window to front aspect, carpet, radiator.

**KITCHEN:** 7' 01" x 8' 06" (2.16m x 2.59m)

Wall and base kitchen units, electric hob, electric oven, extractor, plumbed for washing machine, fitted dishwasher, stainless steel sink drainer with mixer tap, spotlights.

**BATHROOM:** 7' 02" x 6' 02" (2.18m x 1.88m)

Radiator, low-level flush water closet, wash hand basin with mixer tap in vanity unit, panel bath with mixer tap & shower attachment, part tiled walls.

**BEDROOM:** 15' 06" x 9' 02" (4.72m x 2.79m)

Double glazed window to front aspect, carpet, fitted wardrobes, storage cupboard housing gas central heating boiler, loft access.

Mantlestates
2A Church Hill Road,East Barnet,EN4 8TB
office@mantlestates.com |

## Mantlestates 2A Church Hill Road,East Barnet,EN4 8TB office@mantlestates.com |

Mantlestates
2A Church Hill Road,East Barnet,EN4 8TB
office@mantlestates.com |

Total area: approx. 47.1 sq. metres (507.1 sq. feet)

Floor Plan measurements are approximate and are for illustrative purposes only.