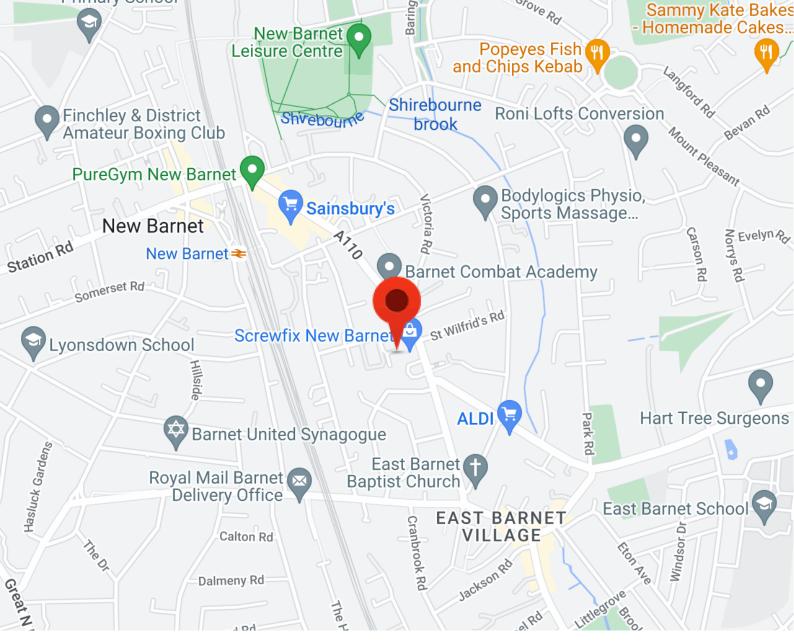

Mantlestates 2A Church Hill Road,East Barnet,EN4 8TB office@mantlestates.com |

Website: https://mantlestates.com/

Mantlestates are pleased to offer this SPACIOUS ONE BEDROOM FLAT with ALLOCATED PARKING. Located in a quiet location and easy access to East & New Barnet's shopping facilities & transport links. Boasting a very long lease (977 years). Ideal buy to let or first-time buyers. MUST BE SEEN.