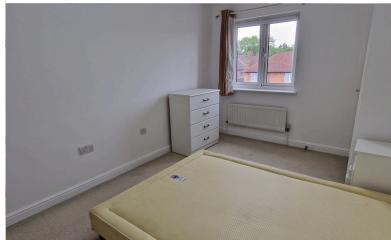

**BATHROOM:** 7' 02" x 6' 02" (2.18m x 1.88m)

Radiator, low-level flush water closet, wash hand basin with mixer tap in vanity unit, panel bath with mixer tap & shower attachment, part tiled walls.

**BEDROOM:** 15' 06" x 9' 02" (4.72m x 2.79m)

Double glazed window to front aspect, carpet, fitted wardrobes, storage cupboard housing gas central heating boiler, loft access.

Mantlestates
2A Church Hill Road,East Barnet,EN4 8TB
office@mantlestates.com |