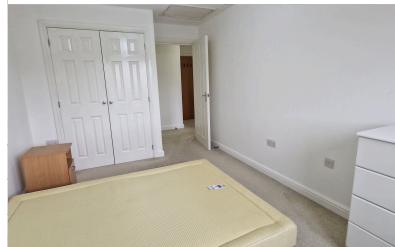

**BATHROOM:** 7' 02" x 6' 02" (2.18m x 1.88m)

Radiator, low-level flush water closet, wash hand basin with mixer tap in vanity unit, panel bath with mixer tap & shower attachment, part tiled walls.

**BEDROOM:** 15' 06" x 9' 02" (4.72m x 2.79m)

Double glazed window to front aspect, carpet, fitted wardrobes, storage cupboard housing gas central heating boiler, loft access.

Mantlestates
2A Church Hill Road,East Barnet,EN4 8TB
office@mantlestates.com |