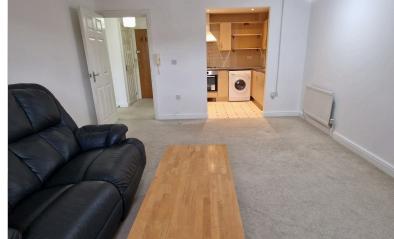

**ENTRANCE HALL:** 7' 04" x 7' 06" (2.24m x 2.29m)

Radiator, carpet, entry phone

**STORAGE CUPBOARD:** 2' 06" x 3' 03" (0.76m x 0.99m)

**LOUNGE:** 15' 06" x 12' 09" (4.72m x 3.89m)

Double glazed window to front aspect, carpet, radiator.

**KITCHEN:** 7' 01" x 8' 06" (2.16m x 2.59m)

Wall and base kitchen units, electric hob, electric oven, extractor, plumbed for washing machine, fitted dishwasher, stainless steel sink drainer with mixer tap, spotlights.