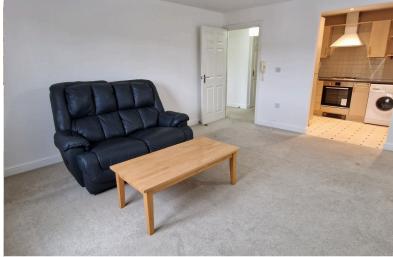

**ENTRANCE HALL:** 7' 04" x 7' 06" (2.24m x 2.29m)

Radiator, carpet, entry phone

**STORAGE CUPBOARD:** 2' 06" x 3' 03" (0.76m x 0.99m)

**LOUNGE:** 15' 06" x 12' 09" (4.72m x 3.89m)

Double glazed window to front aspect, carpet, radiator.