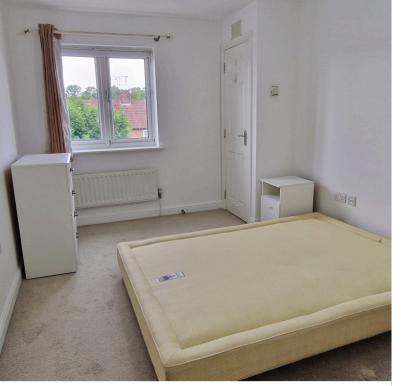

**BATHROOM:** 7' 02" x 6' 02" (2.18m x 1.88m)

Radiator, low-level flush water closet, wash hand basin with mixer tap in vanity unit, panel bath with mixer tap & shower attachment, part tiled walls.

**BEDROOM:** 15' 06" x 9' 02" (4.72m x 2.79m)

Double glazed window to front aspect, carpet, fitted wardrobes, storage cupboard housing gas central heating boiler, loft access.

Mantlestates
2A Church Hill Road,East Barnet,EN4 8TB
office@mantlestates.com |