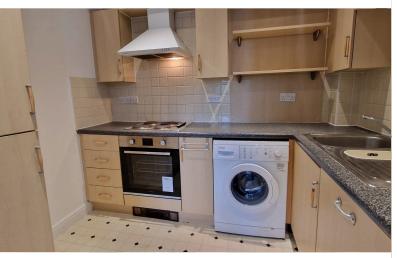

**KITCHEN:** 7' 01" x 8' 06" (2.16m x 2.59m)

Wall and base kitchen units, electric hob, electric oven, extractor, plumbed for washing machine, fitted dishwasher, stainless steel sink drainer with mixer tap, spotlights.