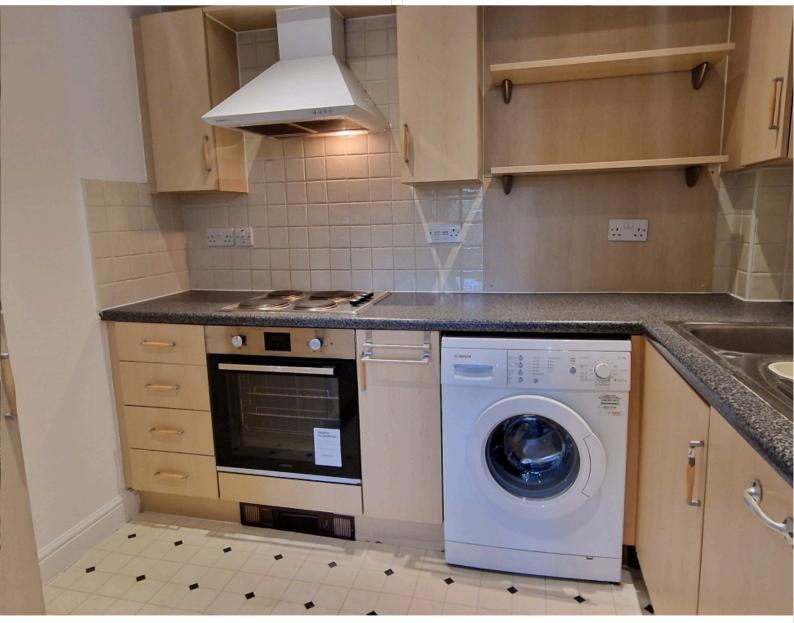

**KITCHEN:** 7' 01" x 8' 06" (2.16m x 2.59m)

Wall and base kitchen units, electric hob, electric oven, extractor, plumbed for washing machine, fitted dishwasher, stainless steel sink drainer with mixer tap, spotlights.