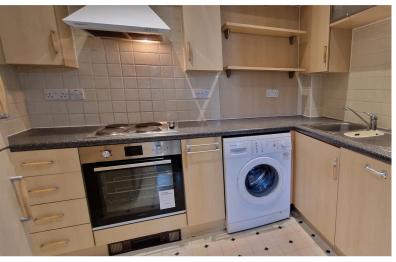

**KITCHEN:** 7' 01" x 8' 06" (2.16m x 2.59m)

Wall and base kitchen units, electric hob, electric oven, extractor, plumbed for washing machine, fitted dishwasher, stainless steel sink drainer with mixer tap, spotlights.