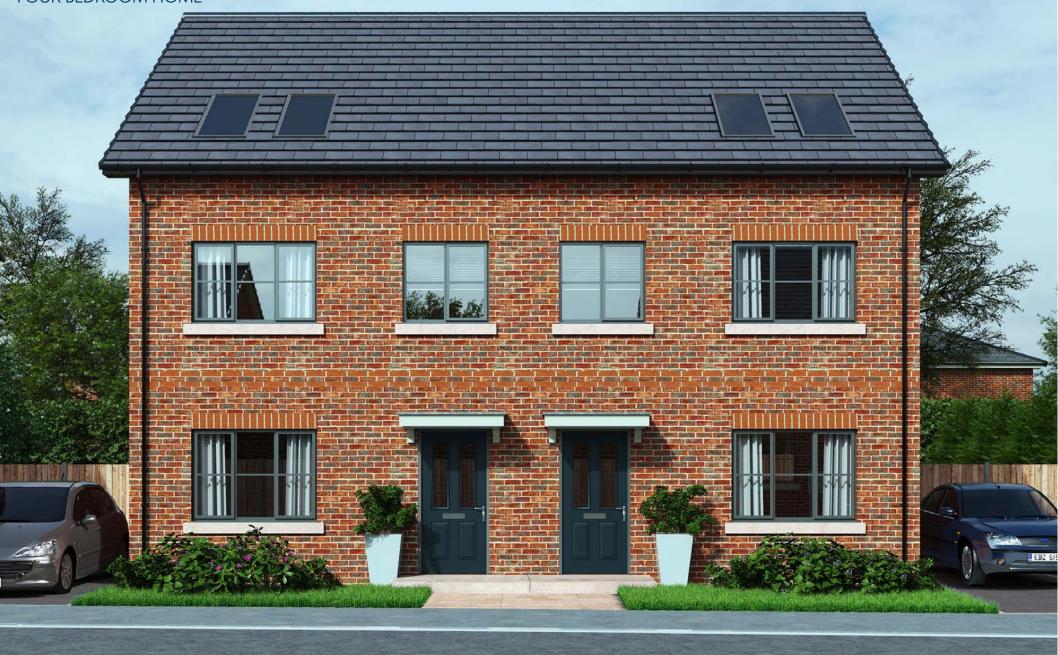

# THE PRESTWICH

### FOUR BEDROOM HOME



## The Prestwich

#### FOUR BEDROOM HOME



#### **GROUND FLOOR**

Kitchen/Dining....5174 x 4113mm ..... 17'0" x 13'6" Lounge ....... 4040 x 4883mm .... 13'3" x 16'0"



#### FIRST FLOOR





### SECOND FLOOR

Bedroom 1......4065 x 5887mm ..... 13'4" x 19'3"

Landscaping and configuration may vary from plot to plot. Please refer to Sales Consultant for further details. All dimensions are approximate and should not be used for carpet sizes, appliance spaces, or furniture. We operate a policy of continuous improvement and individual features such as kitchen and bathroom layouts, doors, windows, garages and elevational treatments may vary from time to time. Consequently these particulars should be treated as general guidance only and do not constitute a contract, part of a contract or a war