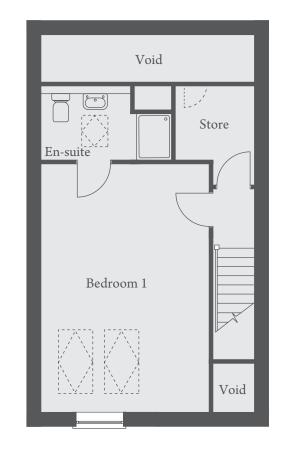

### SECOND FLOOR

Bedroom 1......4065 x 5887mm ..... 13'4" x 19'3"

Landscaping and configuration may vary from plot to plot. Please refer to Sales Consultant for further details. All dimensions are approximate and should not be used for carpet sizes, appliance spaces, or furniture. We operate a policy of continuous improvement and individual features such as kitchen and bathroom layouts, doors, windows, garages and elevational treatments may vary from time to time. Consequently these particulars should be treated as general guidance only and do not constitute a contract, part of a contract or a warranty.