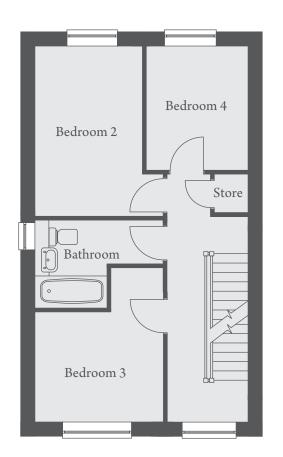

# THE PRESTWICH

### FOUR BEDROOM HOME



## The Prestwich

#### FOUR BEDROOM HOME



#### **GROUND FLOOR**

Kitchen/Dining....5174 x 4113mm ..... 17'0" x 13'6" Lounge ....... 4040 x 4883mm .... 13'3" x 16'0"



#### FIRST FLOOR





### SECOND FLOOR

Bedroom 1......4065 x 5887mm ..... 13'4" x 19'3"

Landscaping and configuration may vary from plot to plot. Please refer to Sales Consultant for further details. All dimensions are approximate and should not be used for carpet sizes, appliance spaces, or furniture. We operate a policy of continuous improvement and individual features such as kitchen and bathroom layouts, doors, windows, garages and elevational treatments may vary from time to time. Consequently these particulars should be treated as general guidance only and do not constitute a contract, part of a contract or a warranty.