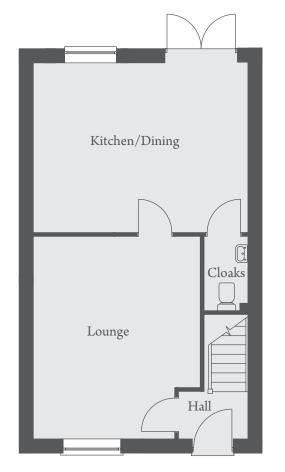

#### **GROUND FLOOR**

Kitchen/Dining....5174 x 4113mm ..... 17'0" x 13'6" Lounge ....... 4040 x 4883mm .... 13'3" x 16'0"