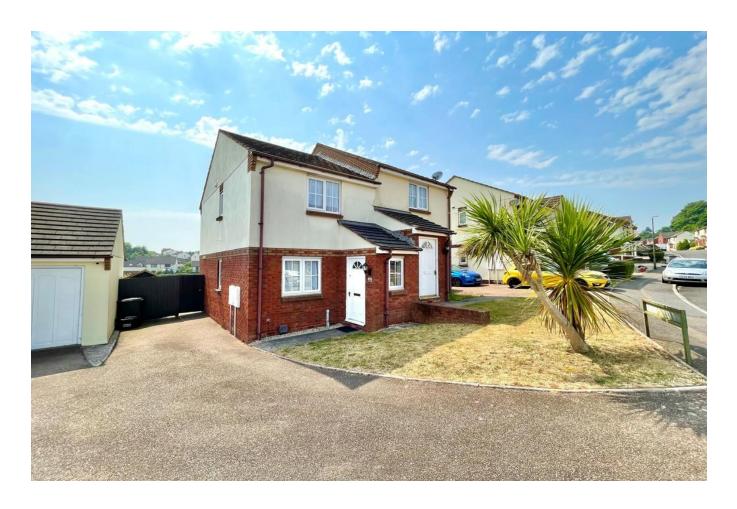

Windward Road

£1,050 pcm

Torquay, TQ2 7GA

- ENTRANCE PORCH
- SITTING ROOM
- KITCHEN/DINING ROOM
- 2 BEDROOMS
- BATHROOM
- PRIVATE GARDEN
- DRIVEWAY PARKING
- UNFURNISHED
- EPC-C

This SEMI-DETACHED HOUSE stands within a desirable location on the popular Willows Estate and is finished to a high standard with neutral colour schemes throughout. The property benefits from driveway parking for multiple vehicles and a low maintenance private rear garden.

The Willows shopping district is within easy reach where a host of large chain stores can be found including Sainsbury's, Marks & Spencer, Boots and Next to name just a few. Torbay Hospital is also found nearby whilst the South Devon Highway can be joined easily for those commuting out of Torquay with links towards the regional cities of Plymouth, Exeter or beyond.