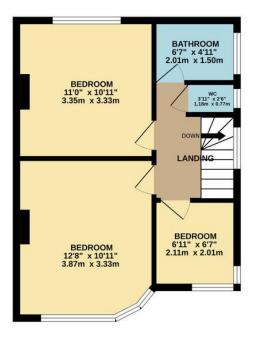

poses only. All measurements are approximate are for general guidance purposes only and whilst every care has been taken to ensure their accuracy, they should not be relied upon and potential buy ers/tenants are advised to recheck the measurements

TOTAL FLOOR AREA : 917 sq.ft. (85.2 sq.m.) approx. Whilst every attempt has been made to ensure the accuracy of the floorphan contained here, measurements choices, worknow, toesa at many other to ensure the accuracy of the floorphan contained here, measurements choices, worknow, toesa at many other toes are approximate and to responsibility is safe and by sing, prospective purchaser. The services, systems and appliances shown have not been tested and no guarantee as to their operability or efficiency can be given. Made with Merceptic 2022.









1ST FLOOR 392 sq.ft. (36.4 sq.m.) approx.