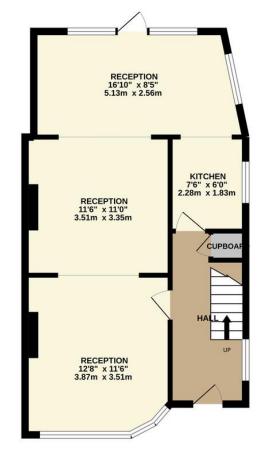

TOTAL FLOOR AREA : 917 sq.ft. (85.2 sq.m.) approx. Whilst every attempt has been made to ensure the accuracy of the floorphan contained here, measurements choices, worknow, toesa at many other to ensure the accuracy of the floorphan contained here, measurements choices, worknow, toesa at many other toes are approximate and to responsibility is safe and by sing, prospective purchaser. The services, systems and appliances shown have not been tested and no guarantee as to their operability or efficiency can be given. Made with Merceptic 2022.