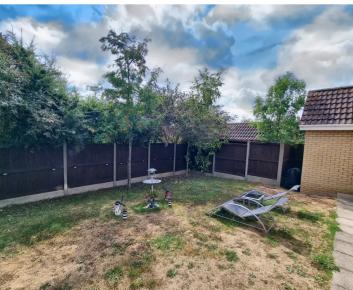

# **REAR GARDEN**

The rear garden is fully enclosed and accessed via a gate to the side between the property and the garage. The rear garden is fully enclosed, very private and has a lawn along with some established small trees.