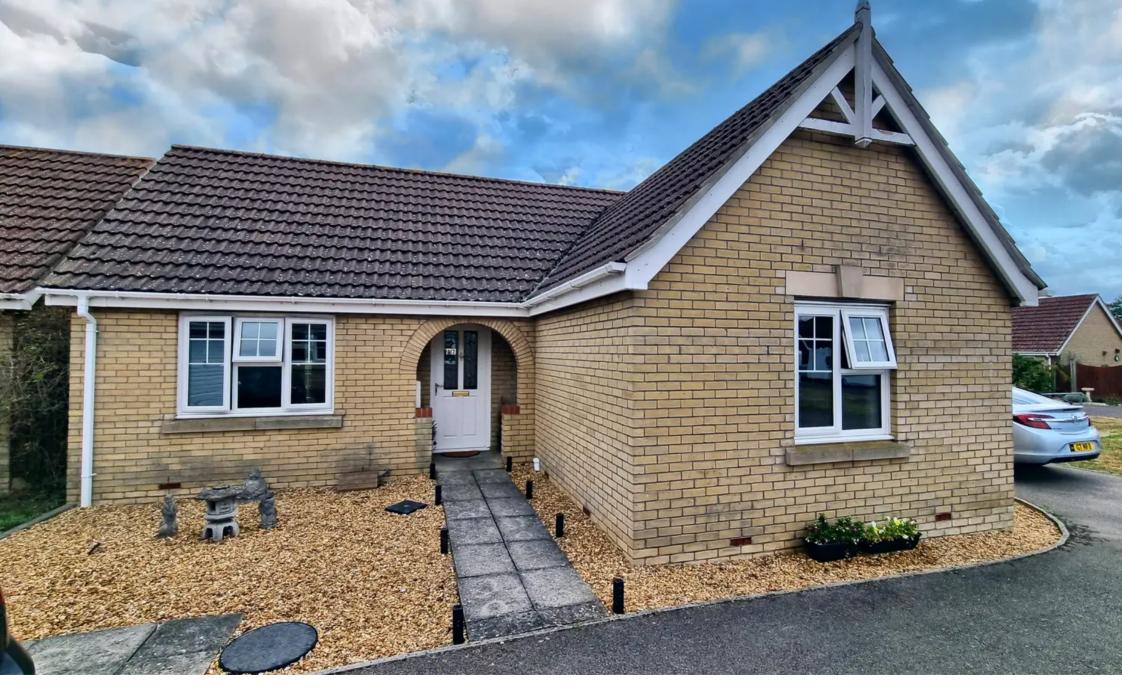

# 17 Cowslip Place

March, March

Attention Investors! This detached bungalow is situated in a sought after residential development in the Fenland market town of March and has been priced keenly for sale as an investment opportunity. The property is currently let on a 12 month AST and the income is £775 pcm. Find out more...

Tenure: Freehold

Council tax band: B

- Investment opportunity
- Modern detached bungalow
- Detached Garage
- Gas central heating
- Parking and private gardens

# FRONT GARDEN

There is an area of grass to the side of the proeprty as you look at it and this is included in the sale of the bungalow. There is enough parking for at least two vehicles and access to the detached garage.

# GARAGE

Single Garage

The garage is to the side of the bungalow and has space inside for one vehicle. There is also space for two further vehicles on the driveway in fron tof the garage.