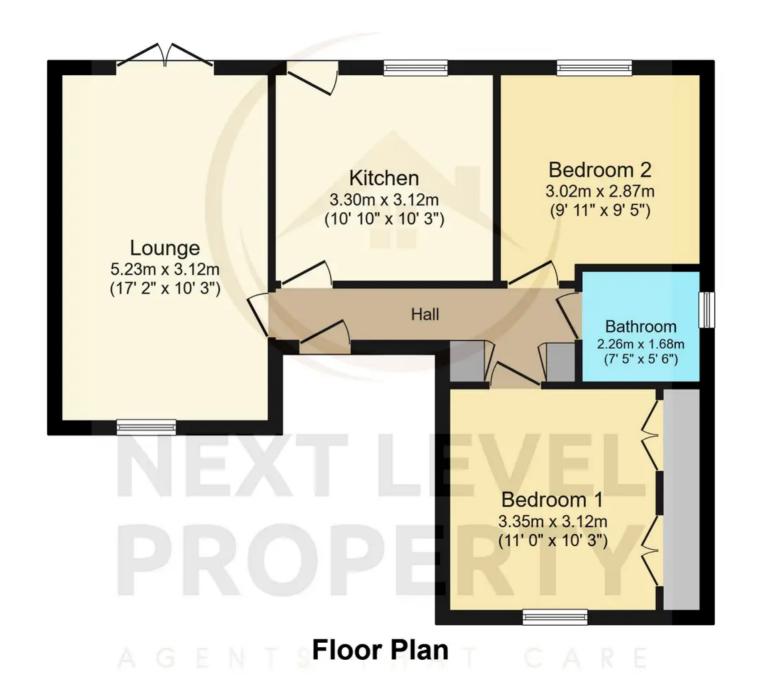

# Lounge

17' 2" x 10' 3" (5.23m x 3.12m)

(17'2 x 10'3) A spacious room with french doors opening onto the private garden and a window overlooking the front of the property.

#### Kitchen

10' 10" x 10' 3" (3.3m x 3.12m)

(10'10 x 10'3) A fully fitted kitchen with a range of modern shaker style base, drawer and wall units. There is a built in oven, gas hob and cooker hood plus a space for your washing machine. There is also a door to the rear entrance and a window overlooking the rear garden.

#### Bedroom 1

10' 3" x 10' 12" (3.12m x 3.35m)

(10'3 excluding wardrobes x 11') Bedroom 1, located at the front of the property has a range of built in wardrobes and a window overlooking the front of the property.

#### Bedroom 2

9' 11" x 9' 5" (3.02m x 2.87m)

(9'11 x 9'5) Bedroom 2 is located at the rear of the property and has a window overlooking the rear garden.

#### **Bathroom**

7' 5" x 5' 6" (2.26m x 1.68m)

 $(7'5 \times 5'6)$  The bathroom is conveniently located between both bedrooms and comprises a bath, hand basin and WC. There are tied splashbacks and half tiling to the walls plus a window to the side.