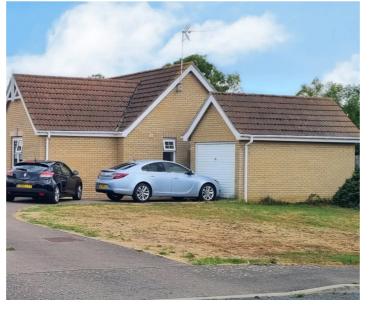

# FRONT GARDEN

There is an area of grass to the side of the proeprty as you look at it and this is included in the sale of the bungalow. There is enough parking for at least two vehicles and access to the detached garage.

# GARAGE

Single Garage

The garage is to the side of the bungalow and has space inside for one vehicle. There is also space for two further vehicles on the driveway in fron tof the garage.