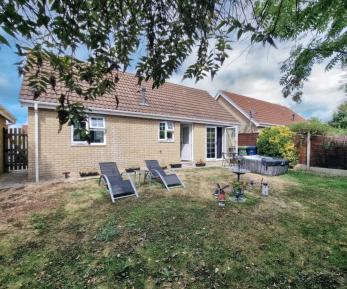

# **REAR GARDEN**

The rear garden is fully enclosed and accessed via a gate to the side between the property and the garage. The rear garden is fully enclosed, very private and has a lawn along with some established small trees.