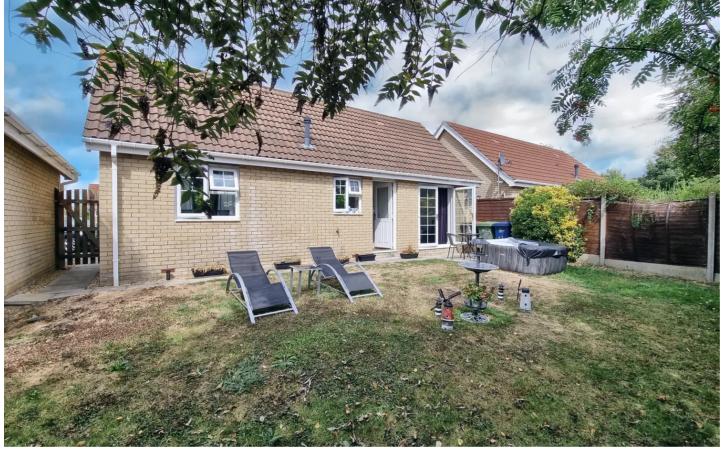

# **REAR GARDEN**

The rear garden is fully enclosed and accessed via a gate to the side between the property and the garage. The rear garden is fully enclosed, very private and has a lawn along with some established small trees.

# GARAGE

Single Garage

The garage is to the side of the bungalow and has space inside for one vehicle. There is also space for two further vehicles on the driveway in fron tof the garage.