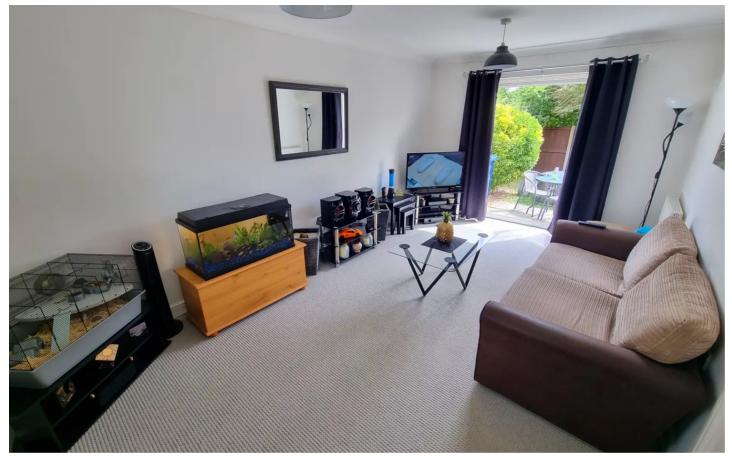

# Lounge

17' 2" x 10' 3" (5.23m x 3.12m)

(17'2 x 10'3) A spacious room with french doors opening onto the private garden and a window overlooking the front of the property.