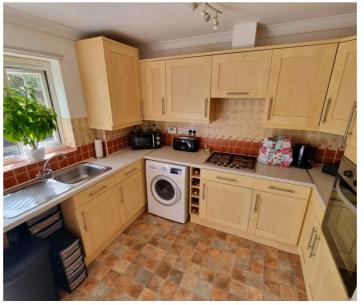

#### Kitchen

10' 10" x 10' 3" (3.3m x 3.12m)

(10'10 x 10'3) A fully fitted kitchen with a range of modern shaker style base, drawer and wall units. There is a built in oven, gas hob and cooker hood plus a space for your washing machine. There is also a door to the rear entrance and a window overlooking the rear garden.