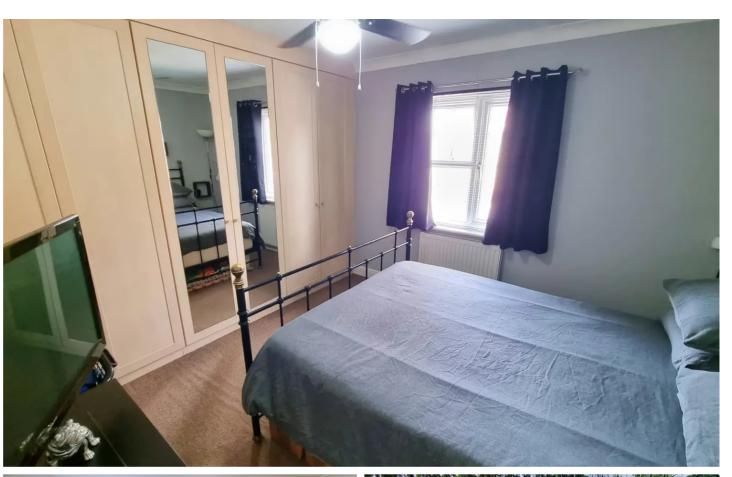

#### Bedroom 1

10' 3" x 10' 12" (3.12m x 3.35m)

(10'3 excluding wardrobes x 11') Bedroom 1, located at the front of the property has a range of built in wardrobes and a window overlooking the front of the property.

#### Bedroom 2

9' 11" x 9' 5" (3.02m x 2.87m)

(9'11 x 9'5) Bedroom 2 is located at the rear of the property and has a window overlooking the rear garden.