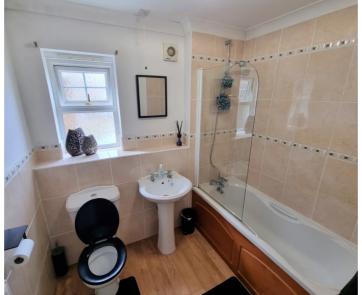

#### **Bathroom**

7' 5" x 5' 6" (2.26m x 1.68m)

 $(7'5 \times 5'6)$  The bathroom is conveniently located between both bedrooms and comprises a bath, hand basin and WC. There are tied splashbacks and half tiling to the walls plus a window to the side.