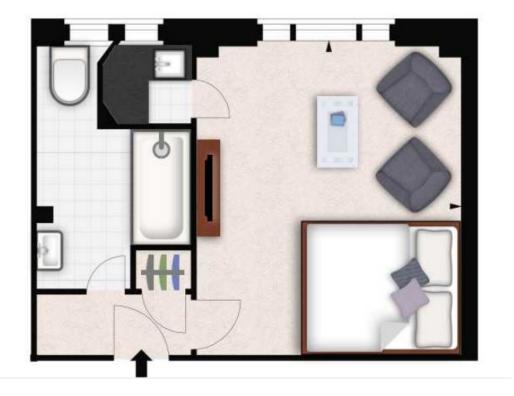

## INTERLET

HILL STREET, MAYFAIR, LONDON, WIJ  ${\pm}700~\mathrm{PW}$ 

SHORT LET - A charming double studio apartment set on the ground floor of this beautiful red brick building, situated in the heart of London's fashionable Mayfair, London W1. The apartment is set over 270sq ft. and comprises a comfortable double bed, a large living room area, a modern bathroom, and a separate kitchen. Tenants also benefit from a porter, an on-site building manager, video entry, and access to stunning communal landscaped gardens. Available Furnished or Unfurnished. The property is nestled conveniently between Hyde Park and Green Park. For transport links, Green Park (Jubilee, Piccadilly, and Victoria Lines) and Bond Street (Central and Jubilee Lines) tube stations are only a few minutes away.\*Subject to availabilityThe minimum stay for this property is from 7 nights to 3 months maximum stay.[...]