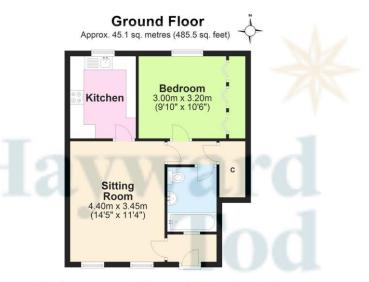

Energy Performance Rating - C | All mains services | Gas central heating | Double glazing | Freehold | Sinking fund circa £100 pa

## WHY DALSTON

One of Carlisle's most sought after villages, Dalston provides a wealth of local amenities including amongst others, a Co-op, butchers, two Pubs, primary and secondary schools, playgroup, building society, nursery, café, church, doctor's surgery and vets. The village is also well served by public transport with both bus and rail links to Carlisle and is accessible for the wider region with the M6 and A595/6 both being within just a few minutes' drive. The Green provides a wonderful facility and the nearby River Caldew provides a delightful setting for walks, one of which can take you all the way to Carlisle. Easy access for the Lake District.



Total area: approx. 45.1 sq. metres (485.5 sq. feet)

## **Agents note**

Whilst every care has been taken to prepare these sales particulars, they are for guidance purposes only. All measurements are approximate and are for general guidance purposes only and whilst every care has been taken to ensure their accuracy, they should not be relied upon and potential buyers are advised to recheck the measurements.

## Contact

6 Paternoster Row, Carlisle Cumbria CA3 8TT 01228 810 300 info@haywardtod.co.uk haywardtod.co.uk