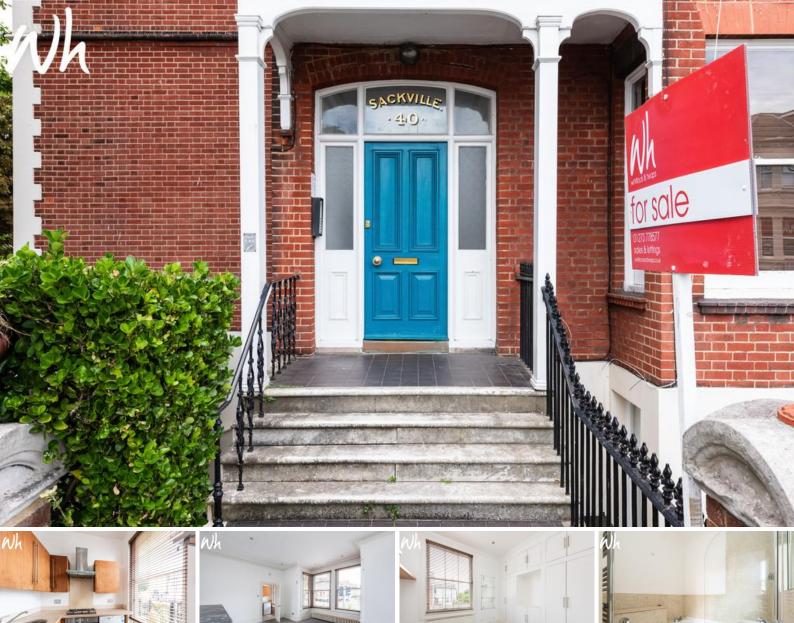

## Flat 3, 40 Sackville Road Hove BN3 3FD

Asking Price Of £240,000

- RAISED GROUND FLOOR FLAT
- SPACIOUS LIVING ROOM
- RETENTION OF PERIOD FEATURES
- SEPARATE KITCHEN

- MODERN BATHROOM
- GAS CENTRAL HEATING
- CENTRALLY LOCATED
- NO ONWARD CHAIN

Whitlock & Heaps are delighted to bring to market this spacious one bedroom flat situated in an ideal central Hove location. The flat is close to both Portland Road and George Street with their vast array of cafes, eateries and shopping facilities. The flat is also close to Hove mainline station with direct links to London, Brighton and surrounding areas.

**COMMUNAL ENTRANCE** Individual post boxes for each flat.

**ENTRANCE** To Living Room.

**LIVING ROOM** Feature fireplace with hearth, single sash bay window, cornice above, radiator.

**KITCHEN** Incorporating single bowl sink with mixer tap and drainer, cupboards below with eye level matching cupboards above, four ring gas hob with electric oven below and cooker hood above, space for washing machine and fridge, large sash window with easterly aspect.