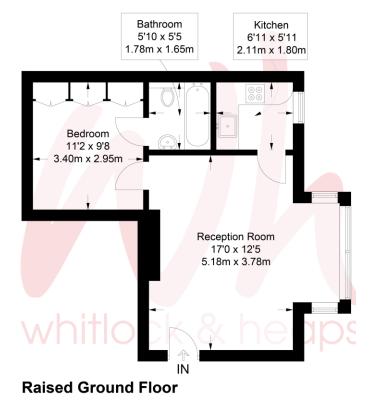

## **OUTGOINGS**

Lease: 189 years from 1/11/2003 Maintenance: £1275.00 p.a.

Ground Rent: Nil

Council Tax Band: A

EPC Rating: Current 60D Potential 78C

Approximate Gross Internal Area = 447 sq ft / 41.5 sq m

Illustration for identification purposes only, measurements are approximate, not to scale. 

Whitlock and Heaps 2022

Portslade Branch
48 Boundary Road, Portslade BN3 4EF
portslade@whitlockandheaps.co.uk
01273 422706