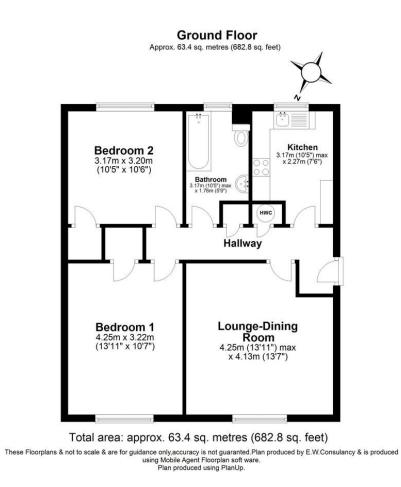

## **Property Description**

CASH BUYERS only. In need of full renovation and with a lease of 79 years remaining. Popular location close to a vast array of shops and eateries in Rumney Village. Easy access to the A48/M4 links. Excellent bus links to the City Centre. Ground floor flat with two double bedrooms, living room, kitchen and bathroom. Double glazing to all rooms. Perfect renovation project. As a rental you could expect a yield of circa £800 pcm and as a re-sale around £140,000