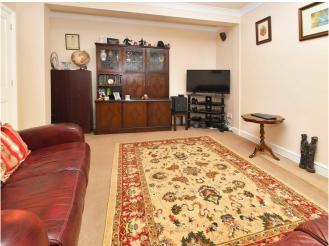

LOUNGE Upvc double glazed window to the front elevation, central heating radiator, TV aerial point, coving, carpet to floor

KITCHEN DINER Upvc double glazed window to the side and rear elevations, wood laminate flooring KITCHEN AREA: Range of wall and base units with worktop over, space for cooker, fridge freezer and space and plumbing for washing machine, Upvc double glazed frosted glass panelled door to the side