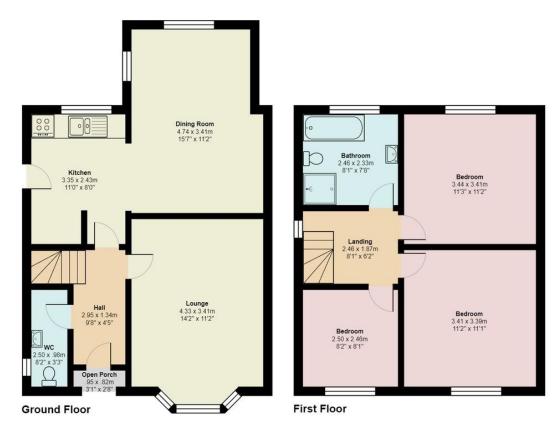

HALL Upvc double glazed frosted glass panelled door to the front, central heating radiator, tiled floor

DOWNSTAIRS CLOAKROOM Upvc double glazed frosted window to the side elevation, LLWC, hand wash basin in white, central heating boiler

LOUNGE Upvc double glazed window to the front elevation, central heating radiator, TV aerial point, coving, carpet to floor

KITCHEN DINER Upvc double glazed window to the side and rear elevations, wood laminate flooring KITCHEN AREA: Range of wall and base units with worktop over, space for cooker, fridge freezer and space and plumbing for washing machine, Upvc double glazed frosted glass panelled door to the side

STAIRS AND LANDING Upvc double glazed window to the side elevation, smoke alarm, loft access, carpet to floor

BEDROOM Upvc double glazed window to the front elevation, central heating radiator, carpet to flooring

BEDROOM Upvc double glazed window to the front elevation, central heating radiator, carpet to flooring

BEDROOM Upvc double glazed window to the rear elevation, central heating radiator, carpet to flooring

BATHROOM Upvc frosted glass window to the rear

elevation, 4 piece suite in white including shower cubicle, part tiled walls, central heating radiator, vinyl flooring

FRONT GARDEN Lawn area with drive providing parking for 2 cars

REAR GARDEN Lawn area, wood decked area, paved to side, wood gate for front access, enclosed by fence and wall, large workshop built of wood

All measurements are approximate and for display purposes only