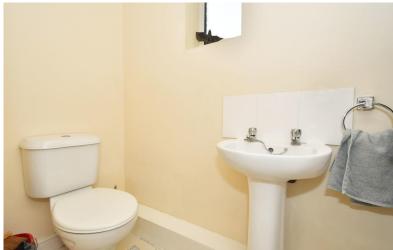

HALL Upvc double glazed frosted glass panelled door to the front, central heating radiator, tiled floor

DOWNSTAIRS CLOAKROOM Upvc double glazed frosted window to the side elevation, LLWC, hand wash basin in white, central heating boiler