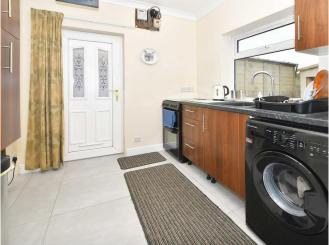

LOUNGE Upvc double glazed window to the front elevation, central heating radiator, TV aerial point, coving, carpet to floor

KITCHEN DINER Upvc double glazed window to the side and rear elevations, wood laminate flooring KITCHEN AREA: Range of wall and base units with worktop over, space for cooker, fridge freezer and space and plumbing for washing machine, Upvc double glazed frosted glass panelled door to the side