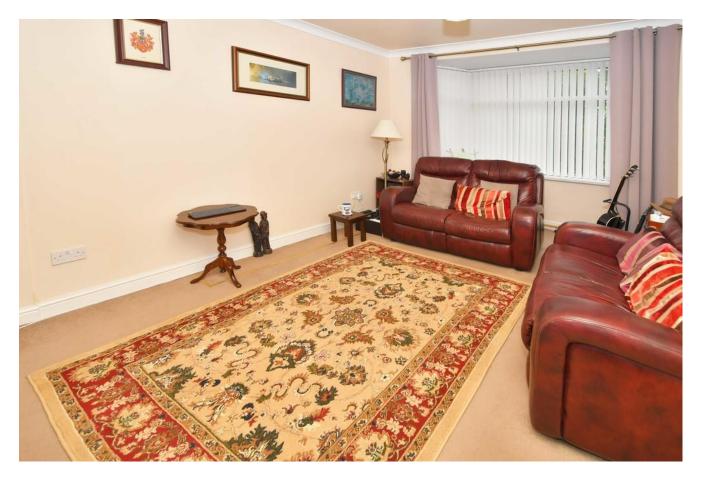

LOUNGE Upvc double glazed window to the front elevation, central heating radiator, TV aerial point, coving, carpet to floor

KITCHEN DINER Upvc double glazed window to the side and rear elevations, wood laminate flooring KITCHEN AREA: Range of wall and base units with worktop over, space for cooker, fridge freezer and space and plumbing for washing machine, Upvc double glazed frosted glass panelled door to the side