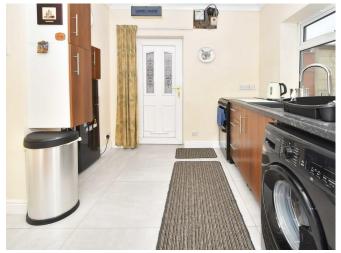

LOUNGE Upvc double glazed window to the front elevation, central heating radiator, TV aerial point, coving, carpet to floor

KITCHEN DINER Upvc double glazed window to the side and rear elevations, wood laminate flooring KITCHEN AREA: Range of wall and base units with worktop over, space for cooker, fridge freezer and space and plumbing for washing machine, Upvc double glazed frosted glass panelled door to the side