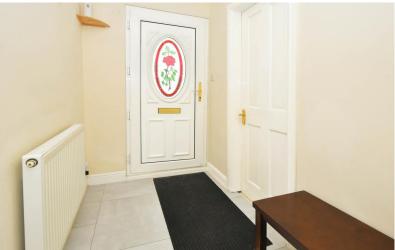

HALL Upvc double glazed frosted glass panelled door to the front, central heating radiator, tiled floor

DOWNSTAIRS CLOAKROOM Upvc double glazed frosted window to the side elevation, LLWC, hand wash basin in white, central heating boiler