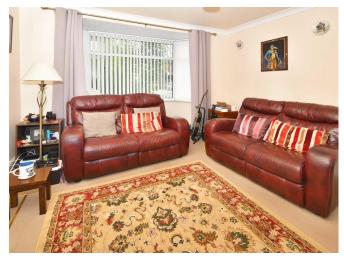

LOUNGE Upvc double glazed window to the front elevation, central heating radiator, TV aerial point, coving, carpet to floor

KITCHEN DINER Upvc double glazed window to the side and rear elevations, wood laminate flooring KITCHEN AREA: Range of wall and base units with worktop over, space for cooker, fridge freezer and space and plumbing for washing machine, Upvc double glazed frosted glass panelled door to the side