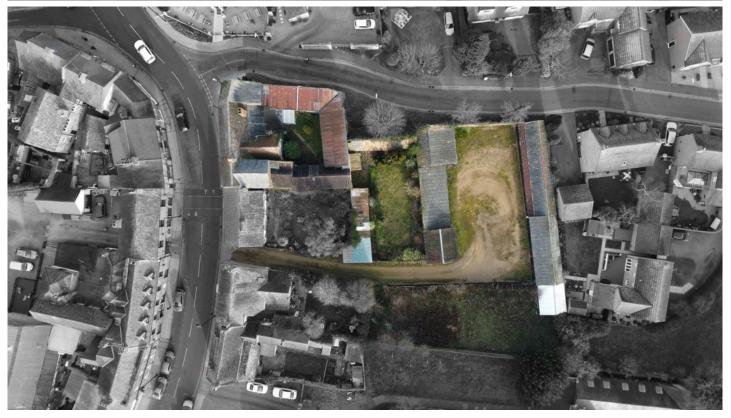

£700,000

11, 13, 13a and Dobbs Yard, High Street, Chatteris, Cambridgeshire PE16 6BE

To arrange a viewing call us now on 01354 694900

Nestled within the heart of Chatteris High Street facilities, this exciting proposal has the benefit of Full Planning Permission and Grade II Listed Building Consent under reference F/YR20/0780/F.

This enables the restoration of the existing buildings and outbuildings in the creation of four dwellings plus a Shop and Offices plus two new three bed detached dwellings.

This incorporates courtyards, gardens and independent garaging and parking for all units within the site area of some 0.5 acres.

## 11, 13, 13a and Dobbs Yard, High Street, Chatteris, Cambridgeshire PE16 6BE

Nestled within the heart of Chatteris High Street facilities, this exciting proposal has the benefit of Full Planning Permission and Grade II Listed Building Consent under reference F/YR20/0780/F. This enables the restoration of the existing buildings and outbuildings in the creation of four dwellings plus a Shop and Offices plus two new three bed detached dwellings. This incorporates courtyards, gardens and independent garaging and parking for all units within the site area of some 0.5 acres.

In addition to the existing vehicular access, Highways and the Local Authorities have Approved the formation of a new vehicular access directly into the rear Dobbs Yard area. Furthermore, the requisite Bat Survey has been carried out and approved thus facilitating soonest commencement of works.