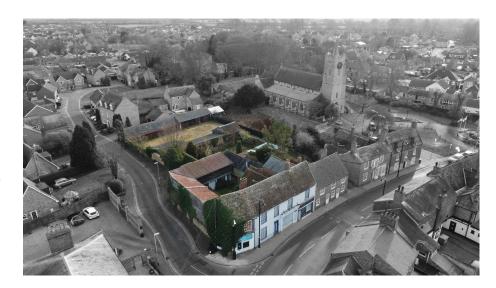

£700,000

11, 13, 13a and Dobbs Yard, High Street, Chatteris, Cambridgeshire PE16 6BE

To arrange a viewing call us now on 01354 694900

Nestled within the heart of Chatteris High Street facilities, this exciting proposal has the benefit of Full Planning Permission and Grade II Listed Building Consent under reference F/YR20/0780/F.

This enables the restoration of the existing buildings and outbuildings in the creation of four dwellings plus a Shop and Offices plus two new three bed detached dwellings.

This incorporates courtyards, gardens and independent garaging and parking for all units within the site area of some 0.5 acres.

## 11, 13, 13a and Dobbs Yard, High Street, Chatteris, Cambridgeshire PE16 6BE

Nestled within the heart of Chatteris High Street facilities, this exciting proposal has the benefit of Full Planning Permission and Grade II Listed Building Consent under reference F/YR20/0780/F. This enables the restoration of the existing buildings and outbuildings in the creation of four dwellings plus a Shop and Offices plus two new three bed detached dwellings. This incorporates courtyards, gardens and independent garaging and parking for all units within the site area of some 0.5 acres.