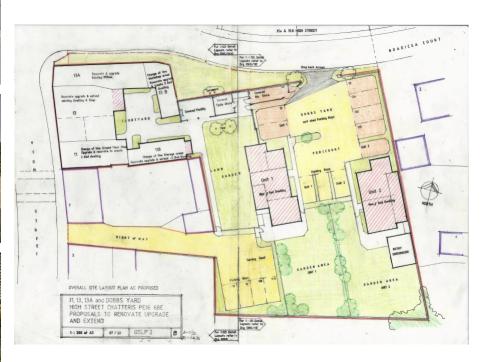

This enables the restoration of the existing buildings and outbuildings in the creation of four dwellings plus a Shop and Offices plus two new three bed detached dwellings.

This incorporates courtyards, gardens and independent garaging and parking for all units within the site area of some 0.5 acres.

In addition to the existing vehicular access, Highways and the Local Authorities have Approved the formation of a new vehicular access directly into the rear Dobbs Yard area. Furthermore, the requisite Bat Survey has been carried out and approved thus facilitating soonest commencement of works.