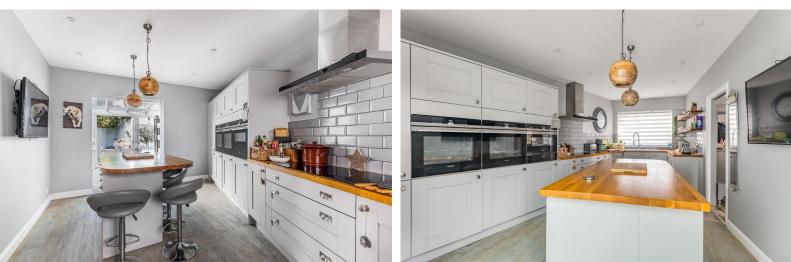

The spacious and well equipped kitchen is just off the living room, it has wooden floorboards throughout and comes with a central island with wooden worktop and extra cupboard space beneath and hidden plug sockets. The kitchen has three built in ovens with three grills, a microwave oven and a heating tray. There is an induction hob with a large extractor fan above, a built in fridge freezer, a compensate sink with draining board and lots of cupboard space.