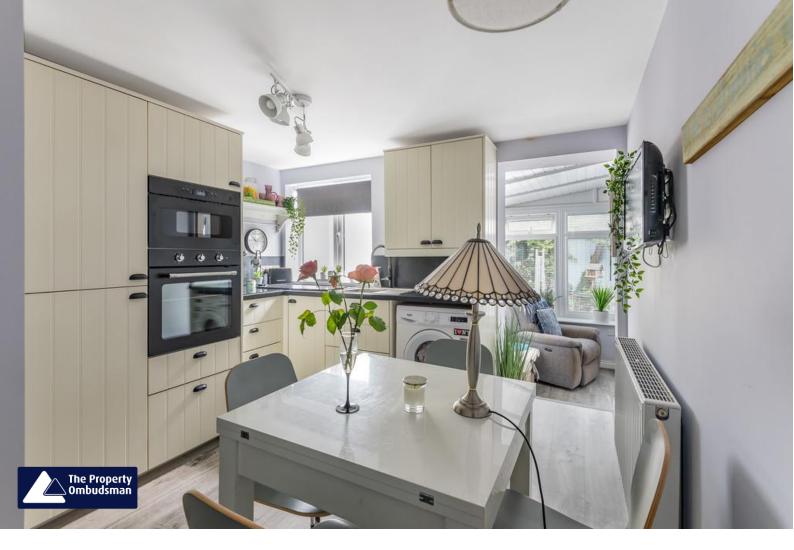

The spacious and well equipped kitchen is just off the living room, it has wooden floorboards throughout and comes with a central island with wooden worktop and extra cupboard space beneath and hidden plug sockets. The kitchen has three built in ovens with three grills, a microwave oven and a heating tray. There is an induction hob with a large extractor fan above, a built in fridge freezer, a compensate sink with draining board and lots of cupboard space.