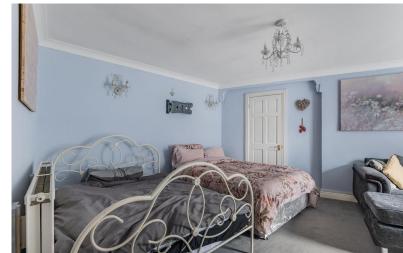

Along the hallway is the large Master bedroom, carpeted throughout this lovely master benefits from sea views and two double builtin wardrobes along with an en-suite. The en suite is part tiled, has laminate flooring, a good size bath with waterfall shower head above. a WC and basin.