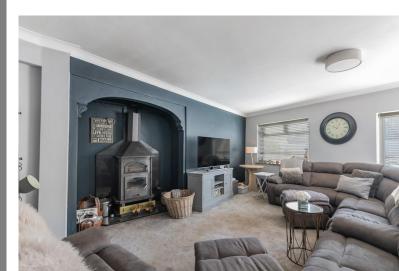

#### the details

A stunning, extremely spacious detached family home with three bedrooms, two en-suites, a large sun terrace, parking, and a one-bedroom annex, close to the center of Teignmouth.

You enter the property into a foyer with wood effect tiles and a door to the downstairs WC. The large living room is carpeted throughout and is incredibly spacious with a 14KW Spanish wood burner with a top oven perfect for roast dinners, this impressive piece will heat up most of the property on those cold rainy days. double UPVC doors lead out onto the sun terrace with views of the Ness Headland and sea.