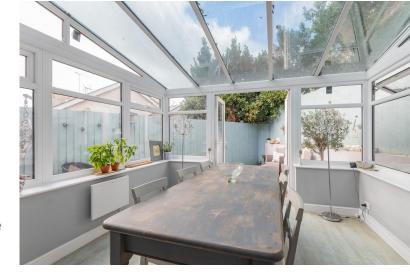

The kitchen has an opening into the dining are/conservatory, this beautifully room is incredibly light with wooden floorboards and space for a large dining room table. The double doors lead out onto a small private patio area perfect for a quiet glass of wine.