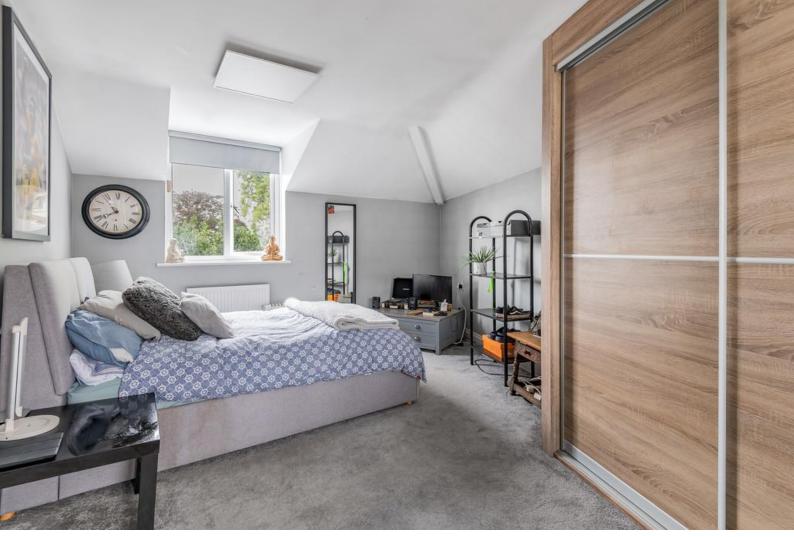

Stairs from the living room lead up to the first floor where you come to bedroom two which is carpeted throughout and is a good size double with lots of natural light. There is a built in wardrobe and desk and an en suite shower room with a waterfall shower, WC and compensate flooring.