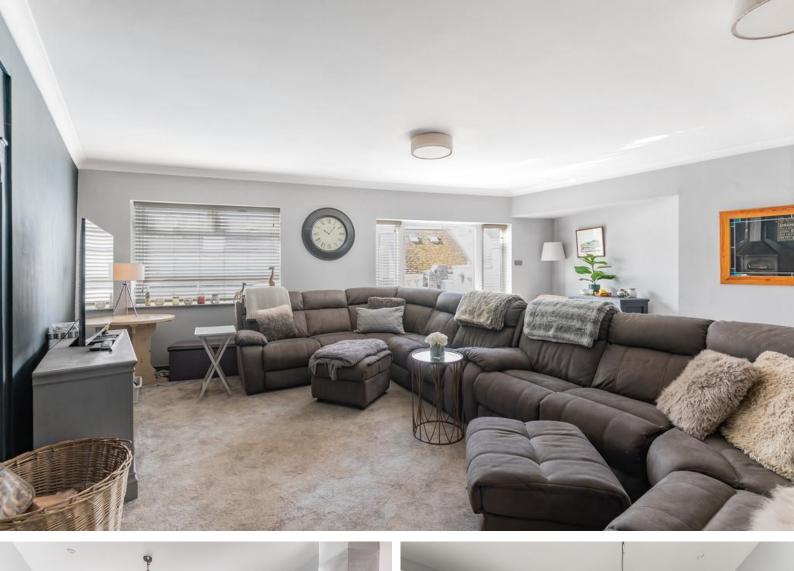

#### the details

A stunning, extremely spacious detached family home with three bedrooms, two en-suites, a large sun terrace, parking, and a one-bedroom annex, close to the center of Teignmouth.

You enter the property into a foyer with wood effect tiles and a door to the downstairs WC. The large living room is carpeted throughout and is incredibly spacious with a 14KW Spanish wood burner with a top oven perfect for roast dinners, this impressive piece will heat up most of the property on those cold rainy days. double UPVC doors lead out onto the sun terrace with views of the Ness Headland and sea.