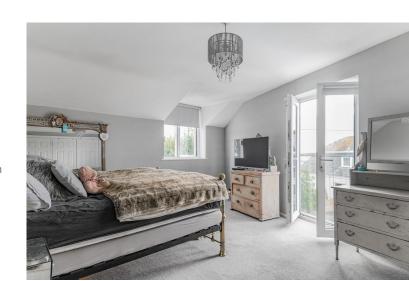

Along the hallway is the large Master bedroom, carpeted throughout this lovely master benefits from sea views and two double builtin wardrobes along with an en-suite. The en suite is part tiled, has laminate flooring, a good size bath with waterfall shower head above. a WC and basin.