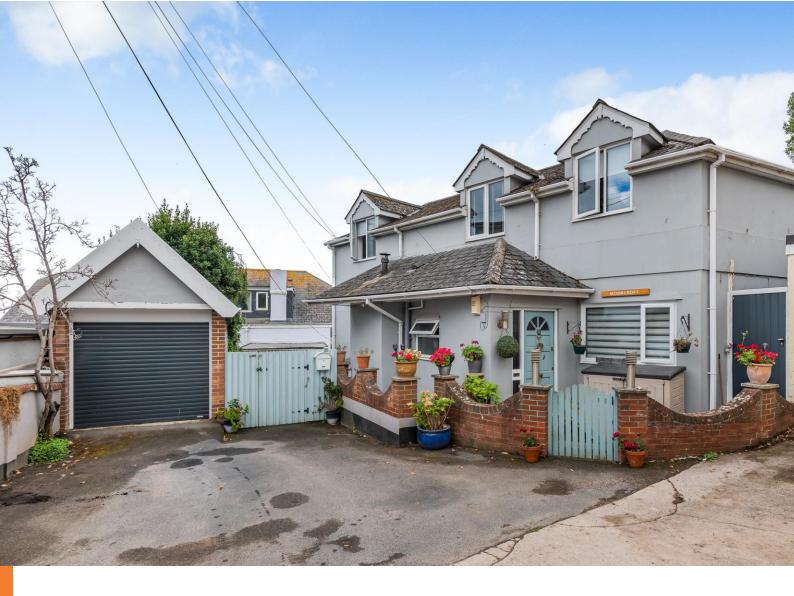

#### the details

A stunning, extremely spacious detached family home with three bedrooms, two en-suites, a large sun terrace, parking, and a one-bedroom annex, close to the center of Teignmouth.

You enter the property into a foyer with wood effect tiles and a door to the downstairs WC. The large living room is carpeted throughout and is incredibly spacious with a 14KW Spanish wood burner with a top oven perfect for roast dinners, this impressive piece will heat up most of the property on those cold rainy days. double UPVC doors lead out onto the sun terrace with views of the Ness Headland and sea.

### what the owner loves most...

A stunning & extremely spacious detached family home with three bedrooms, two en-suites, a large sun terrace, parking and a self contained one bedroom annex, close to the center of Teignmouth.