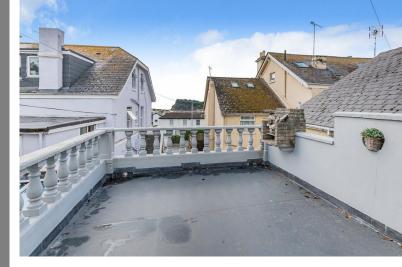

#### the details

A stunning, extremely spacious detached family home with three bedrooms, two en-suites, a large sun terrace, parking, and a one-bedroom annex, close to the center of Teignmouth.

You enter the property into a foyer with wood effect tiles and a door to the downstairs WC. The large living room is carpeted throughout and is incredibly spacious with a 14KW Spanish wood burner with a top oven perfect for roast dinners, this impressive piece will heat up most of the property on those cold rainy days. double UPVC doors lead out onto the sun terrace with views of the Ness Headland and sea.