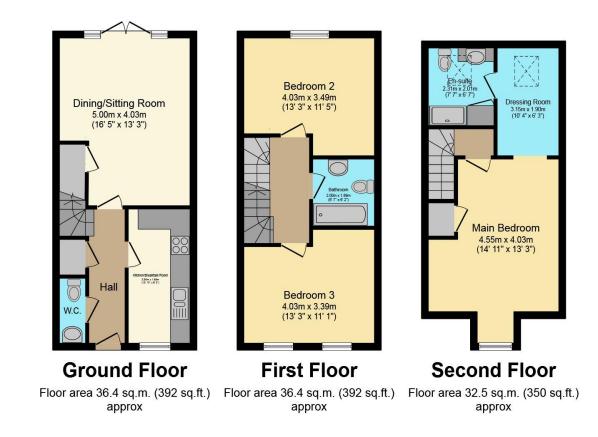

Offered to the market in the popular location of Haydon End is this spacious, three-bedroom family home. The property offers flexible living accommodation throughout and its highly spacious and versatile rooms comprise of; entrance hall, separate kitchen, downstairs cloakroom and impressive living/dining room. Upstairs offers two double bedrooms and family bathroom suite. On the top floor you will find an impressive master double bedroom which benefits a dressing area with ample built in wardrobe space and ensuite shower room. To the rear you will find a sunny aspect rear garden which is fully enclosed. Offering both patio and grass areas. There is gated access to the rear of the property which leads out to the ample parking and single garage.

## Because every home needs a personal touch.

If you would like to view this property then please get in touch.

**&** 01793 611841

🔀 swindon@mcfarlaneproperty.com

mcfarlaneproperty.com

Total floor area 105.3 sq.m. (1,133 sq.ft.) approx

This Floor Plan is for illustration purposes only and may not be representative of the property. The position and size of doors, windows and other features are approximate. Unauthorized reproduction prohibited. © PropertyBOX