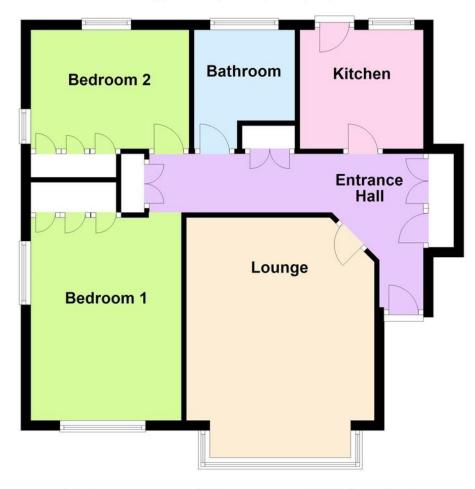

### **Ground Floor**

Approx. 62.7 sq. metres (674.4 sq. feet)

Total area: approx. 62.7 sq. metres (674.4 sq. feet)

### **ENTRANCE HALL**

#### LOUNGE

16' 1" x 12' 6" (4.9m x 3.81m)

#### **KITCHEN**

8' 2" x 7' 11" (2.49m x 2.41m)

## **BEDROOM 1**

13' 5" x 10' (4.09m x 3.05m)

# **BEDROOM 2**

10' 6" x 7' 11" (3.2m x 2.41m)

**BATHROOM** 

PRIVATE DRIVE

**GARAGE** 