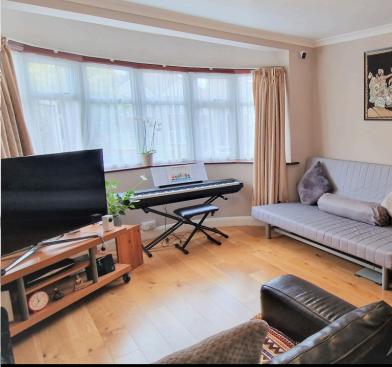

**CLOAKROOM:** 3' 02" x 4' 01" (0.97m x 1.24m)

Double glazed window to side aspect, tiled walls, tiled flooring, low-level flush water closet, wash hand basin with mixer tap.

**THROUGH-LOUNGE:** 24' 09" x 12' 01" (7.54m x 3.68m)

24'09" x 12'01" > 10'08" Bay double glazed windows to front aspect, wooden flooring, coving to ceiling, radiator.

**KITCHEN-DINER (Kitchen Area):** 13' 02" x 6' 05" (4.01m x 1.96m)

Double glazed window to rear aspect, wall, and floor standing kitchen units, plumbed for washing machine, 5 ring gas hob, plumbed for dishwasher, extractor, tiled flooring, part tiled walls, sink drainer with mixer tap, spotlights.