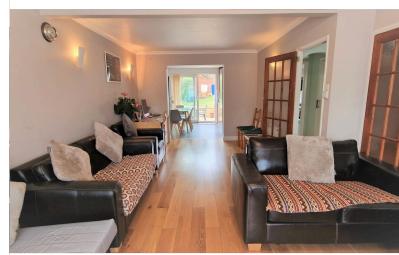

**CLOAKROOM:** 3' 02" x 4' 01" (0.97m x 1.24m)

Double glazed window to side aspect, tiled walls, tiled flooring, low-level flush water closet, wash hand basin with mixer tap.

**THROUGH-LOUNGE:** 24' 09" x 12' 01" (7.54m x 3.68m)