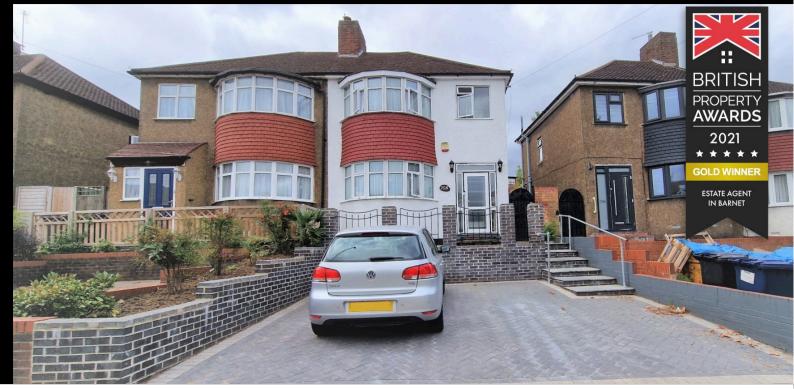

£675,000 TENURE: FREEHOLD

**Church Hill Road, East Barnet EN4** 

Bedrooms: 3 Bathrooms: 1 Reception Rooms: 3

3 BEDROOM EXTENDED SEMI DETACHED HOUSE

**SEPERATE CLOAK ROOM** 

THROUGH-LOUNGE

NEAR TO OAK HILL PARK & SHOPPING FACILITIES

**KITCHEN-DINER** 

EASY ACCESS TO EAST BARNET'S POPULAR SCHOOLS

2A Church Hill Road, East Barnet, EN4 8TB info@mantlestates.com | 0208 275 1555 Website: https://mantlestates.com/

Mantlestates are pleased to offer this Well Presented & Extended 3 Bedroom Semi-Detached House. Benefiting with through-lounge, kitchen diner, wooden flooring, cloakroom, off-street parking & WESTERLY FACING GARDEN. Very near to Oak Hill Park, Shopping facilities & East Barnet's popular schools.

FRONT:

Raised patio area, off street parking 2 cars.