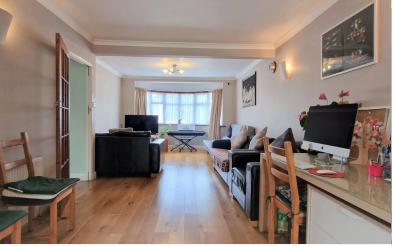

**CLOAKROOM:** 3' 02" x 4' 01" (0.97m x 1.24m)

Double glazed window to side aspect, tiled walls, tiled flooring, low-level flush water closet, wash hand basin with mixer tap.

**THROUGH-LOUNGE:** 24' 09" x 12' 01" (7.54m x 3.68m)

24'09" x 12'01" > 10'08" Bay double glazed windows to front aspect, wooden flooring, coving to ceiling, radiator.

**KITCHEN-DINER (Kitchen Area):** 13' 02" x 6' 05" (4.01m x 1.96m)

Double glazed window to rear aspect, wall, and floor standing kitchen units, plumbed for washing machine, 5 ring gas hob, plumbed for dishwasher, extractor, tiled flooring, part tiled walls, sink drainer with mixer tap, spotlights.