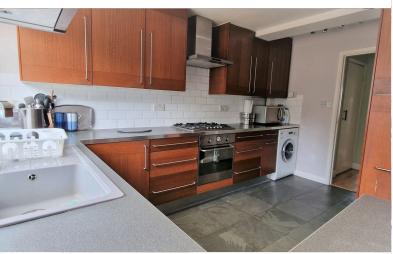

24'09" x 12'01" > 10'08" Bay double glazed windows to front aspect, wooden flooring, coving to ceiling, radiator.

**KITCHEN-DINER (Kitchen Area):** 13' 02" x 6' 05" (4.01m x 1.96m)

Double glazed window to rear aspect, wall, and floor standing kitchen units, plumbed for washing machine, 5 ring gas hob, plumbed for dishwasher, extractor, tiled flooring, part tiled walls, sink drainer with mixer tap, spotlights.

**KITCHEN-DINER (Dining Area):** 10' 00" x 10' 05" (3.05m x 3.17m)

Double glazed sliding doors to garden, tiled flooring, spotlights, radiator.

**LANDING:** 7' 00" x 6' 00" (2.13m x 1.83m)

Double glazed window to side aspect, carpet, coving to ceiling, loft access.