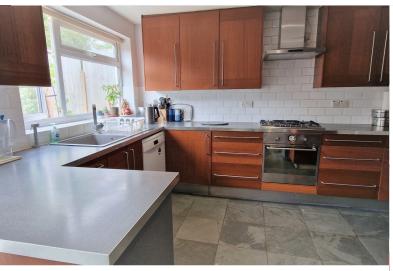

24'09" x 12'01" > 10'08" Bay double glazed windows to front aspect, wooden flooring, coving to ceiling, radiator.

**KITCHEN-DINER (Kitchen Area):** 13' 02" x 6' 05" (4.01m x 1.96m)

Double glazed window to rear aspect, wall, and floor standing kitchen units, plumbed for washing machine, 5 ring gas hob, plumbed for dishwasher, extractor, tiled flooring, part tiled walls, sink drainer with mixer tap, spotlights.

**KITCHEN-DINER (Dining Area):** 10' 00" x 10' 05" (3.05m x 3.17m)

Double glazed sliding doors to garden, tiled flooring, spotlights, radiator.

**LANDING:** 7' 00" x 6' 00" (2.13m x 1.83m)

Double glazed window to side aspect, carpet, coving to ceiling, loft access.