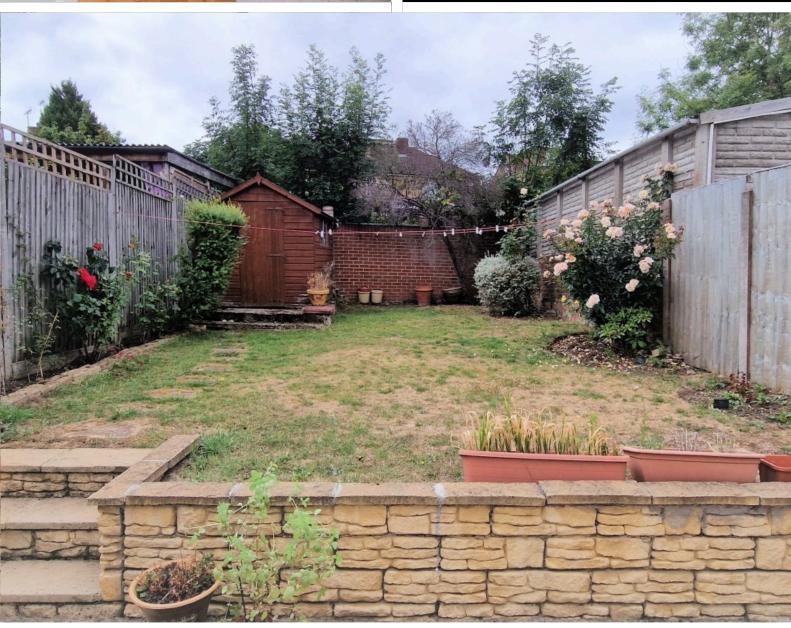

**FRONT BEDROOM:** 8' 07" x 7' 00" (2.62m x 2.13m)

Double glazed window to front aspect, wooden flooring, radiator, coving to ceiling.

**GARDEN:** 44' 00" x 21' 06" (13.41m x 6.55m)

Westerly facing, mainly laid to lawn, patio area, garden shed, pedestrian side access.