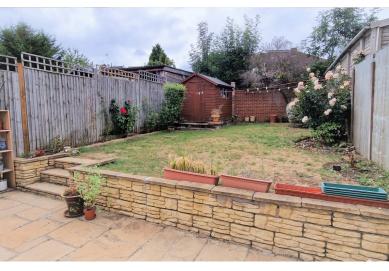

**FRONT BEDROOM:** 8' 07" x 7' 00" (2.62m x 2.13m)

Double glazed window to front aspect, wooden flooring, radiator, coving to ceiling.

**GARDEN:** 44' 00" x 21' 06" (13.41m x 6.55m)

Westerly facing, mainly laid to lawn, patio area, garden shed, pedestrian side access.