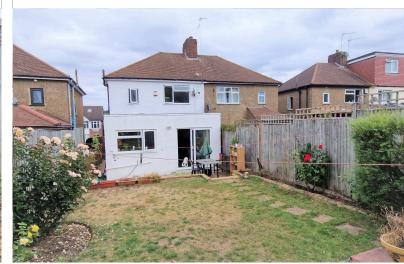

**FRONT BEDROOM:** 8' 07" x 7' 00" (2.62m x 2.13m)

Double glazed window to front aspect, wooden flooring, radiator, coving to ceiling.

**GARDEN:** 44' 00" x 21' 06" (13.41m x 6.55m)

Westerly facing, mainly laid to lawn, patio area, garden shed, pedestrian side access.