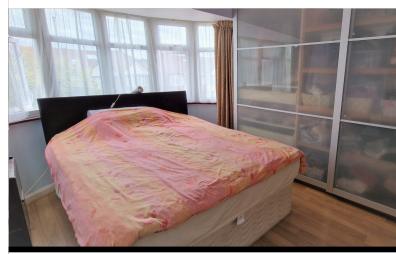

**REAR BEDROOM:** 12' 00" x 11' 00" (3.66m x 3.35m)

Double glazed window to rear aspect, wooden flooring, radiator, wall to wall fitted wardrobes.

**FRONT BEDROOM:** 13' 00" x 10' 10" (3.96m x 3.30m)

Bay double glazed window to front aspect, wall to wall fitted wardrobes, radiator, wooden flooring.