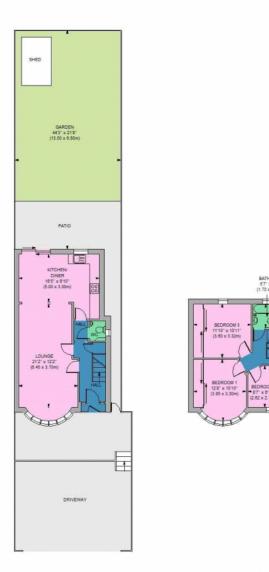

**ENTRANCE PORCH:** 2' 01" x 5' 01" (0.64m x 1.55m)

Double glazed door to front aspect, wooden flooring.

**ENTRANCE HALL:** 17' 00" x 5' 05" (5.18m x 1.65m)

17'00" x 5'05" > 3'00" Door to front aspect, wooden flooring, radiator, coving to ceiling, under stairs storage cupboard

**CLOAKROOM:** 3' 02" x 4' 01" (0.97m x 1.24m)

Double glazed window to side aspect, tiled walls, tiled flooring, low-level flush water closet, wash hand basin with mixer tap.

**THROUGH-LOUNGE:** 24' 09" x 12' 01" (7.54m x 3.68m)

24'09" x 12'01" > 10'08" Bay double glazed windows to front aspect, wooden flooring, coving to ceiling, radiator.

**KITCHEN-DINER (Kitchen Area):** 13' 02" x 6' 05" (4.01m x 1.96m)

Double glazed window to rear aspect, wall, and floor standing kitchen units, plumbed for washing machine, 5 ring gas hob, plumbed for dishwasher, extractor, tiled flooring, part tiled walls, sink drainer with mixer tap, spotlights.

**KITCHEN-DINER (Dining Area):** 10' 00" x 10' 05" (3.05m x 3.17m)

Double glazed sliding doors to garden, tiled flooring, spotlights, radiator.

**LANDING:** 7' 00" x 6' 00" (2.13m x 1.83m)

Double glazed window to side aspect, carpet, coving to ceiling, loft access.

**BATHROOM:** 4' 10" x 5' 06" (1.47m x 1.68m)

Double glazed window to rear aspect, wash hand basin in vanity unit & mixer tap, panel bath with mixer tap & wall mounted shower, low-level flush water closet, spotlights, extractor, tiled walls, tiled flooring.

**REAR BEDROOM:** 12' 00" x 11' 00" (3.66m x 3.35m)

Double glazed window to rear aspect, wooden flooring, radiator, wall to wall fitted wardrobes.

**FRONT BEDROOM:** 13' 00" x 10' 10" (3.96m x 3.30m)

Bay double glazed window to front aspect, wall to wall fitted wardrobes, radiator, wooden flooring.

**FRONT BEDROOM:** 8' 07" x 7' 00" (2.62m x 2.13m)

Double glazed window to front aspect, wooden flooring, radiator, coving to ceiling.

**GARDEN:** 44' 00" x 21' 06" (13.41m x 6.55m)

Westerly facing, mainly laid to lawn, patio area, garden shed, pedestrian side access.

FRONT:

Raised patio area, off street parking 2 cars.

## CHURCH HILL ROAD, BARNET, EN4 8PP

Approximate Gross Internal Floor Area 987 sq.ft / 91.66 sq.m

GROUND FLOOR

FIRST FLOOR

Whilst every attempt has been made to ensure the accuracy of the floor plan contained here, measurements of doors, windows, rooms and any other items are approximate and no responsibility is taken for any error, omission or mis-statement. This plan is for illustrative purposes only and should be used as such by any prospective purchaser. The services, systems and appliances shown have not been tested and no guarantee as to their operability or efficiency can be given info@carters-surveyingservices.co.uk