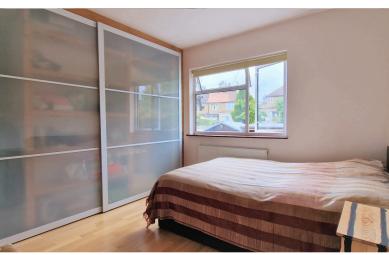

**REAR BEDROOM:** 12' 00" x 11' 00" (3.66m x 3.35m)

Double glazed window to rear aspect, wooden flooring, radiator, wall to wall fitted wardrobes.

**FRONT BEDROOM:** 13' 00" x 10' 10" (3.96m x 3.30m)

Bay double glazed window to front aspect, wall to wall fitted wardrobes, radiator, wooden flooring.