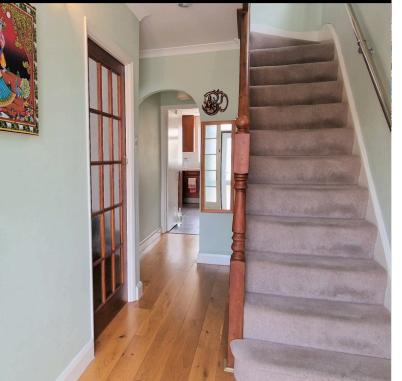

**ENTRANCE PORCH:** 2' 01" x 5' 01" (0.64m x 1.55m)

Double glazed door to front aspect, wooden flooring.

**ENTRANCE HALL:** 17' 00" x 5' 05" (5.18m x 1.65m)

17'00" x 5'05" > 3'00" Door to front aspect, wooden flooring, radiator, coving to ceiling, under stairs storage cupboard

**KITCHEN-DINER (Dining Area):** 10' 00" x 10' 05" (3.05m x 3.17m)

Double glazed sliding doors to garden, tiled flooring, spotlights, radiator.

**LANDING:** 7' 00" x 6' 00" (2.13m x 1.83m)

Double glazed window to side aspect, carpet, coving to ceiling, loft access.