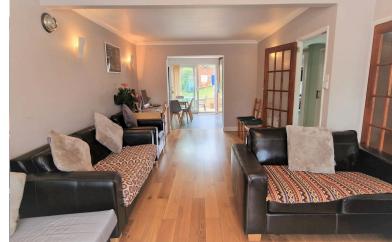

**CLOAKROOM:** 3' 02" x 4' 01" (0.97m x 1.24m)

Double glazed window to side aspect, tiled walls, tiled flooring, low-level flush water closet, wash hand basin with mixer tap.

**THROUGH-LOUNGE:** 24' 09" x 12' 01" (7.54m x 3.68m)

24'09" x 12'01" > 10'08" Bay double glazed windows to front aspect, wooden flooring, coving to ceiling, radiator.

**KITCHEN-DINER (Kitchen Area):** 13' 02" x 6' 05" (4.01m x 1.96m)

Double glazed window to rear aspect, wall, and floor standing kitchen units, plumbed for washing machine, 5 ring gas hob, plumbed for dishwasher, extractor, tiled flooring, part tiled walls, sink drainer with mixer tap, spotlights.