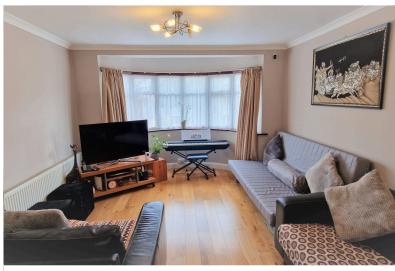

**CLOAKROOM:** 3' 02" x 4' 01" (0.97m x 1.24m)

Double glazed window to side aspect, tiled walls, tiled flooring, low-level flush water closet, wash hand basin with mixer tap.

**THROUGH-LOUNGE:** 24' 09" x 12' 01" (7.54m x 3.68m)

24'09" x 12'01" > 10'08" Bay double glazed windows to front aspect, wooden flooring, coving to ceiling, radiator.

**KITCHEN-DINER (Kitchen Area):** 13' 02" x 6' 05" (4.01m x 1.96m)

Double glazed window to rear aspect, wall, and floor standing kitchen units, plumbed for washing machine, 5 ring gas hob, plumbed for dishwasher, extractor, tiled flooring, part tiled walls, sink drainer with mixer tap, spotlights.