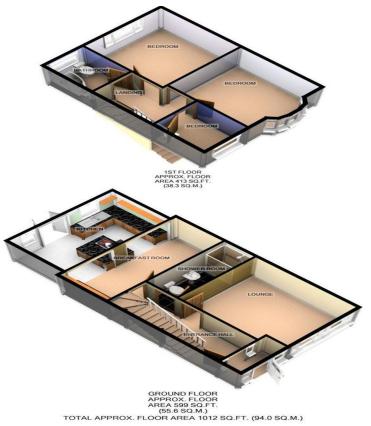

For illustrative purposes only. Decorative finishes, fixtures, fittings and furnishings do not represent the current state of the property. Measurements are approximate. Not to scale Made with Metropix @2016

### PORCH

### **ENTRANCE HALL**

**LOUNGE** 14' 6" x 11' 6" (4.42m x 3.51m)

**SHOWER ROOMWC** 11' 9" x 4' 8" (3.58m x 1.42m)

**KITCHEN/DINER** 17' 9" x 16' 4" (5.41m x 4.98m)

### **LANDING**

**BEDROOM 1** 13' 8" x 11' (4.17m x 3.35m)

**BEDROOM 2** 11' 8" x 11' 2" (3.56m x 3.4m)

**BEDROOM 3** 7' 2" x 6' 4" (2.18m x 1.93m)

**BATHROOM** 7' 5" x 5' 6" (2.26m x 1.68m)

**REAR GARDEN** 30' x 18' 6" (9.14m x 5.64m)

SUMMER HOUSE/HOME OFFICE  $16' 8" \times 11' 2" (5.08m \times 3.4m)$ 