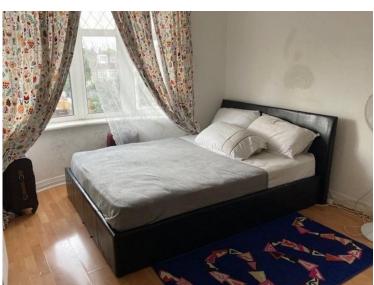

### **LANDING**

**BEDROOM 1** 13' 8" x 11' (4.17m x 3.35m)

**BEDROOM 2** 11' 8" x 11' 2" (3.56m x 3.4m)

**BEDROOM 3** 7' 2" x 6' 4" (2.18m x 1.93m)

**BATHROOM** 7' 5" x 5' 6" (2.26m x 1.68m)

**REAR GARDEN** 30' x 18' 6" (9.14m x 5.64m)