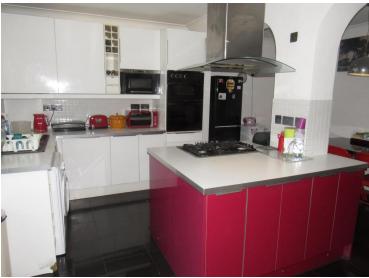

### **ENTRANCE HALL**

**LOUNGE** 14' 6" x 11' 6" (4.42m x 3.51m)

**SHOWER ROOMWC** 11' 9" x 4' 8" (3.58m x 1.42m)

**KITCHEN/DINER** 17' 9" x 16' 4" (5.41m x 4.98m)