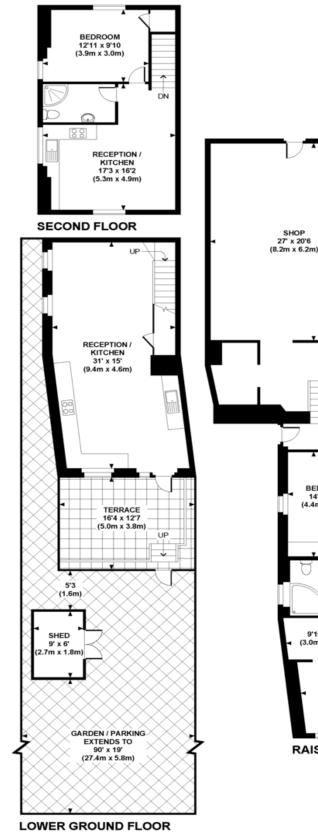

### Description

further development. estate and offers an excellent yield.

APPROXIMATE GROSS INTERNAL AREA 3952 SQ FT / 367.5 SQ M

Whilst every attempt has be n made to ensure the a accuracy of this floor plan; measurements of door, windows, rooms and all other items are approxi in or mis-statement. This floor plan is for illustrative purposes only, and should be treated as such. lity is taken for any error or

BEDROOM 14'4 x 9'3 4.4m x 2.8m

9'10 x 5'9

(3.0m x 1.7m)

BEDROOM 14'11 x 12'9

(4.5m x 3.9m

Hart Management UK Ltd T/A Hart Estate Agents and Hart & Co, Registered Office: 53 Old Oak Common Lane, W3 7DD, Registered No.: 06481018