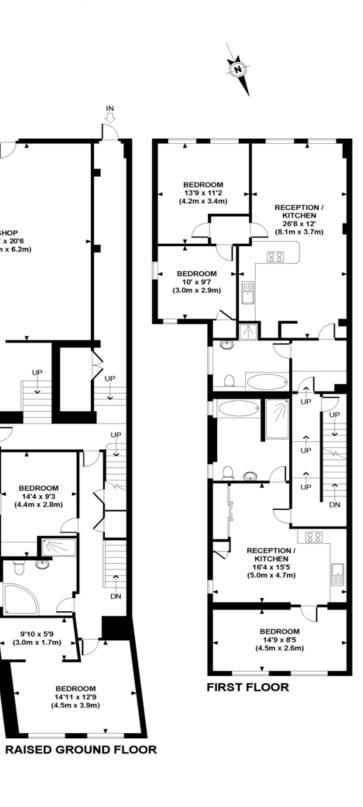

### Description

further development. estate and offers an excellent yield.

APPROXIMATE GROSS INTERNAL AREA 3952 SQ FT / 367.5 SQ M

Whilst every attempt has be n made to ensure the a accuracy of this floor plan; measurements of door, windows, rooms and all other items are approxi in or mis-statement. This floor plan is for illustrative purposes only, and should be treated as such. lity is taken for any error or

BEDROOM 14'4 x 9'3 4.4m x 2.8m

9'10 x 5'9

(3.0m x 1.7m)

BEDROOM 14'11 x 12'9

(4.5m x 3.9m

Hart Management UK Ltd T/A Hart Estate Agents and Hart & Co, Registered Office: 53 Old Oak Common Lane, W3 7DD, Registered No.: 06481018