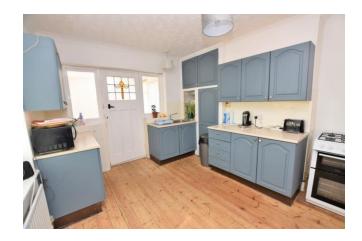

#### General information

A three bedroom detached bungalow situated in Holland-on-Sea, just a short walk from the seafront.

The accommodation in brief comprises of an entrance hall with doors to the kitchen which has a double glazed window to rear aspect, radiator, stainless steel single drainer sink unit inset to the worksurface with cupboards and drawers under, matching range of eye level cupboards, cupboard housing the boiler, space for appliances and access to the loft hatch with a pulldown ladder, giving access to the fully boarded loft room with a double glazed window to the front aspect.

#### Kitchen

13' 11" x 10' 11" (4.24m x 3.33m)