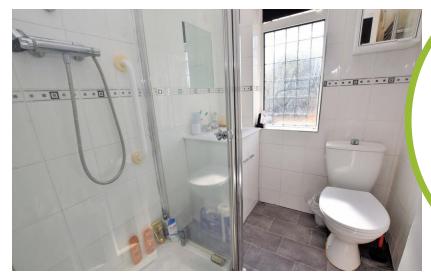

The shower room has an obscure double glazed window to the rear, shower, WC, vanity wash basin and heated towel rail.

#### **Bedroom three**

10' 10" x 9' 3" (3.3m x 2.82m)

Shower room

To the front of the property there are gates leading to a paved area. To the rear of the property, there is a patio area and the rest of the garden is mainly laid to lawn with shrub borders.