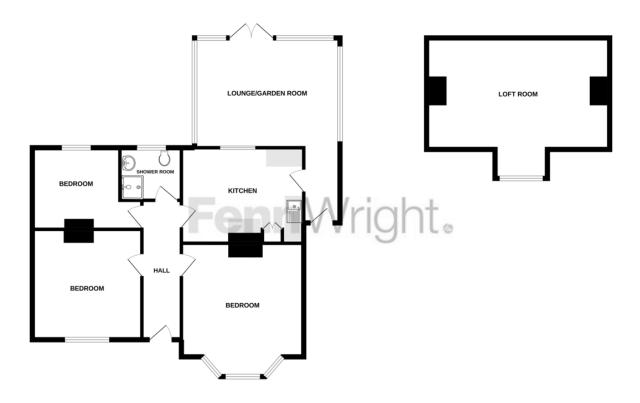

#### General information

A three bedroom detached bungalow situated in Holland-on-Sea, just a short walk from the seafront.

The accommodation in brief comprises of an entrance hall with doors to the kitchen which has a double glazed window to rear aspect, radiator, stainless steel single drainer sink unit inset to the worksurface with cupboards and drawers under, matching range of eye level cupboards, cupboard housing the boiler, space for appliances and access to the loft hatch with a pulldown ladder, giving access to the fully boarded loft room with a double glazed window to the front aspect.

#### Outside

GROUND FLOOR 1ST FLOOR

To find out more or book a viewing