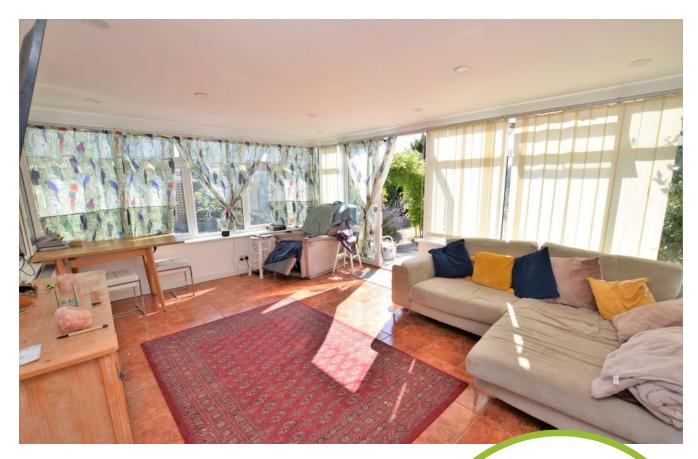

The lounge/garden room has double glazed windows throughout with French doors to the garden and a radiator.

Bedroom one has a double glazed bay window to the front aspect and an obscure double glazed window to the side, radiator and a fireplace. Bedroom two has a double glazed window to the front aspect and a radiator, with bedroom three having a double glazed window to the rear aspect and a radiator.

### Lounge

16' 6" x 12' 6" (5.03m x 3.81m)