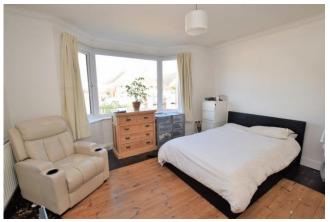

The lounge/garden room has double glazed windows throughout with French doors to the garden and a radiator.

Bedroom one has a double glazed bay window to the front aspect and an obscure double glazed window to the side, radiator and a fireplace. Bedroom two has a double glazed window to the front aspect and a radiator, with bedroom three having a double glazed window to the rear aspect and a radiator.

#### Bedroom one

13' 11" x 12' 11" (4.24m x 3.94m)