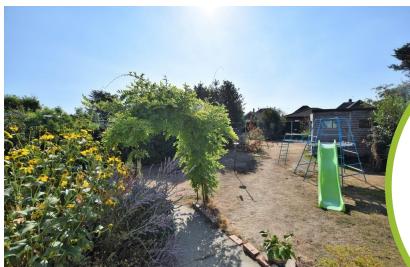

#### **Bedroom three**

10' 10" x 9' 3" (3.3m x 2.82m)

Shower room

To the front of the property there are gates leading to a paved area. To the rear of the property, there is a patio area and the rest of the garden is mainly laid to lawn with shrub borders.

#### Outside

GROUND FLOOR 1ST FLOOR

To find out more or book a viewing