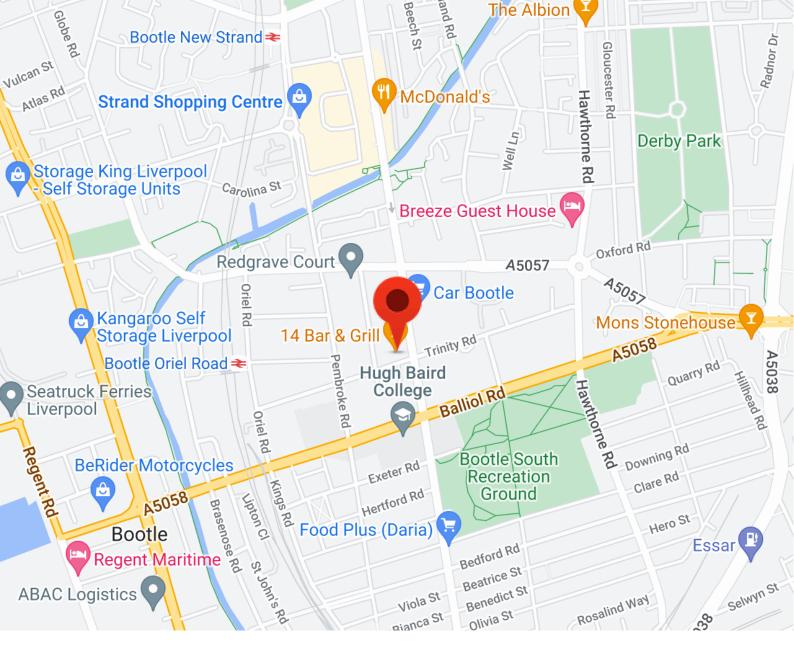

The property is surrounded by many restaurants and amenities. Bootle South Recreational Ground is a stone throw away and Bootle Oriel Road is 12 minute walk from the property and the station is only 4 stops away from Liverpool City Centre (13 minutes). Bootle Strand Shopping Centre is a 6 minute walk away.