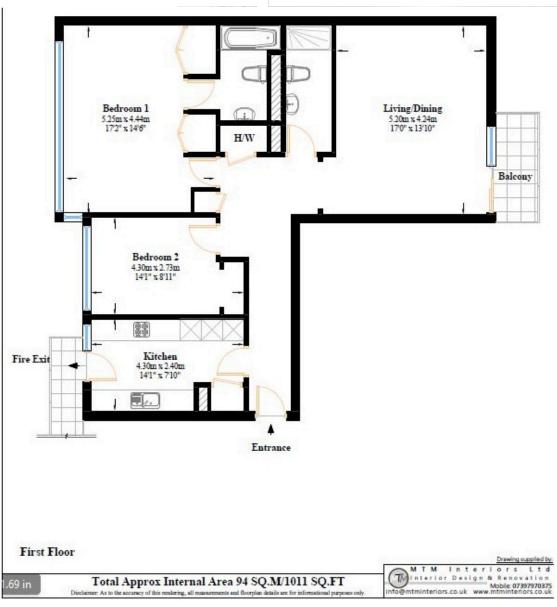

Benefiting from gated entrance, 24 hours porterage, entry phone system with CCTV monitoring and lifts and arranged over 1011 sqft- 95 sqm approximately, this bright and spacious accomodation comprises of a vast reception room with access to balcony with views over the communal gardens, a large bedroom with en-suite bathroom; a second double bedroom, a seperate fully fitted kitchen; a family bathroom and a hallway.

#### 4. Measurements:

The measurements indicated in the description and on the floor plans are supplied for guidance only and as such must be considered incorrect.