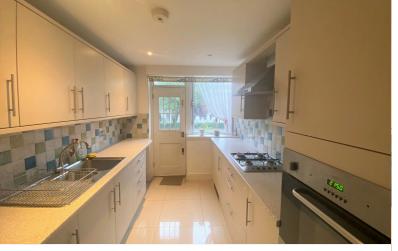

Benefiting from gated entrance, 24 hours porterage, entry phone system with CCTV monitoring and lifts and arranged over 1011 sqft- 95 sqm approximately, this bright and spacious accomodation comprises of a vast reception room with access to balcony with views over the communal gardens, a large bedroom with en-suite bathroom; a second double bedroom, a seperate fully fitted kitchen; a family bathroom and a hallway.