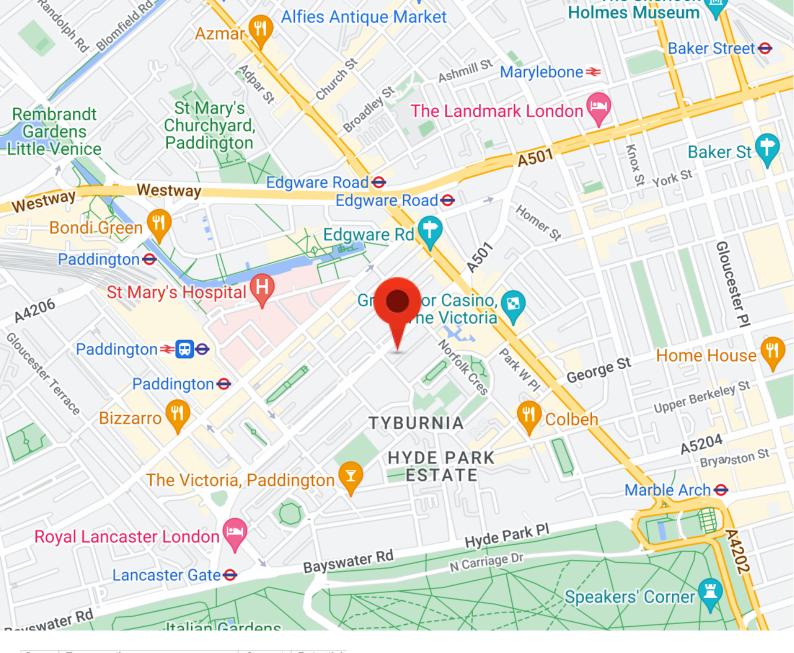

The Quadrangle is a sought after development in The Hyde Park Estates, located only moments away from Paddington Station (Bakerloo, Circle, District and Hammersmith & City lines, Elizabeth Line, Heathrow Express, Great Western Railway). Edgware Road and Marble Arch train stations are also nearby.

Ideally located few minutes' walk from the green open spaces of The Hyde Park with easy access to all local amenities and shopping facilities of Marylebone, Oxford Street and the West End, this impressive apartment has a long remaining lease, boasts big potential and would make an ideal family home and a solid rental investment. Early viewing is recommended!