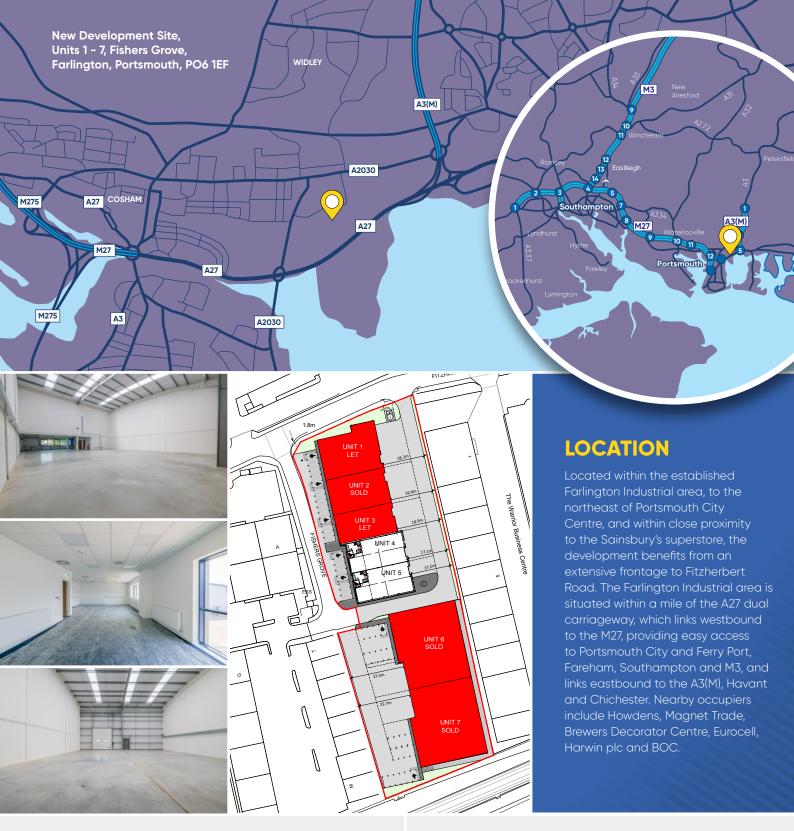

## **ACCOMMODATION**

The accommodation comprises of the following:

| Name          | Sq ft  | Sq m     | Car Parking |
|---------------|--------|----------|-------------|
| Unit 1 - LET  | 6,372  | 591.98   | 5 spaces    |
| Unit 2 - SOLD | 5,554  | 515.98   | 6 spaces    |
| Unit 3 - LET  | 4,521  | 420.01   | 4 spaces    |
| Unit 4        | 4,521  | 420.01   | 4 spaces    |
| Unit 5        | 4,639  | 430.98   | 4 spaces    |
| Unit 6 - SOLD | 12,328 | 1,145.31 | 10 spaces   |
| Unit 7 - SOLD | 12,328 | 1,145.31 | 14 spaces   |
| Total         | 50,263 | 4,669.58 | 47 spaces   |