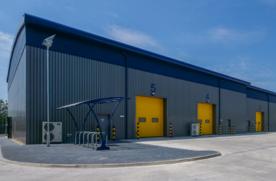

# Units 1 – 7, Fishers Grove Farlington, Portsmouth PO6 1EF

New Development of 7 Industrial / Warehouse Units

#### Unit 3 let to Toolstation Ltd

- 7m Clear Height to underside of haunch (Units 1 5)
- 37.5kN/m² Floor Loading
- Automatic sectional overhead loading doors
  (4.0m high x 3.5m wide)
- 3-Phase electricity
- Office heating by Air Source Heat Pumps
- EPC Rating A
- Capped off Gas Connections to all units