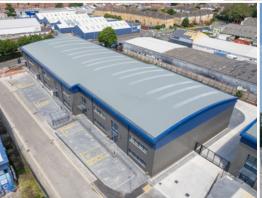

# Units 1 – 7, Fishers Grove Farlington, Portsmouth PO6 1EF

New Development of 7 Industrial / Warehouse Units

#### Unit 3 let to Toolstation Ltd

- 7m Clear Height to underside of haunch (Units 1 5)
- 37.5kN/m² Floor Loading
- Automatic sectional overhead loading doors
  (4.0m high x 3.5m wide)
- 3-Phase electricity
- Office heating by Air Source Heat Pumps
- EPC Rating A
- Capped off Gas Connections to all units