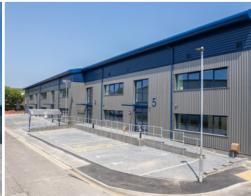

# Units 1 – 7, Fishers Grove Farlington, Portsmouth PO6 1EF

New Development of 7 Industrial / Warehouse Units

## **ACCOMMODATION**

The accommodation comprises of the following:

| Name          | Sq ft  | Sq m     | Car Parking |
|---------------|--------|----------|-------------|
| Unit 1 - LET  | 6,372  | 591.98   | 5 spaces    |
| Unit 2 - SOLD | 5,554  | 515.98   | 6 spaces    |
| Unit 3 - LET  | 4,521  | 420.01   | 4 spaces    |
| Unit 4        | 4,521  | 420.01   | 4 spaces    |
| Unit 5        | 4,639  | 430.98   | 4 spaces    |
| Unit 6 - SOLD | 12,328 | 1,145.31 | 10 spaces   |
| Unit 7 - SOLD | 12,328 | 1,145.31 | 14 spaces   |
| Total         | 50,263 | 4,669.58 | 47 spaces   |