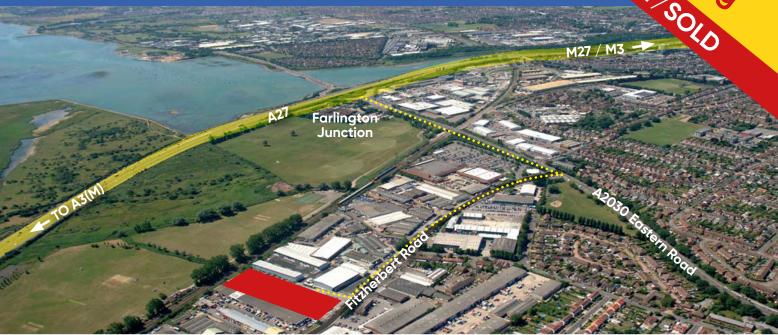

# Units 1 – 7, Fishers Grove Farlington, Portsmouth PO6 1EF

New Development of 7 Industrial / Warehouse Units

### **SUMMARY**

- New high-quality development
- Prominent Roadside Location
- Excellent Access to both M27 & A3(M)
- Only two adjacent units of 4,521 sq ft (420.01 sq m) and 4,639 sq ft (430.98 sq m) remaining
- Remaining units can be combined to provide 9,160 sq ft (850.99 sq m)
- All units have 1st Floor Offices
- Potential for Trade Counter Use (Units 1 5)