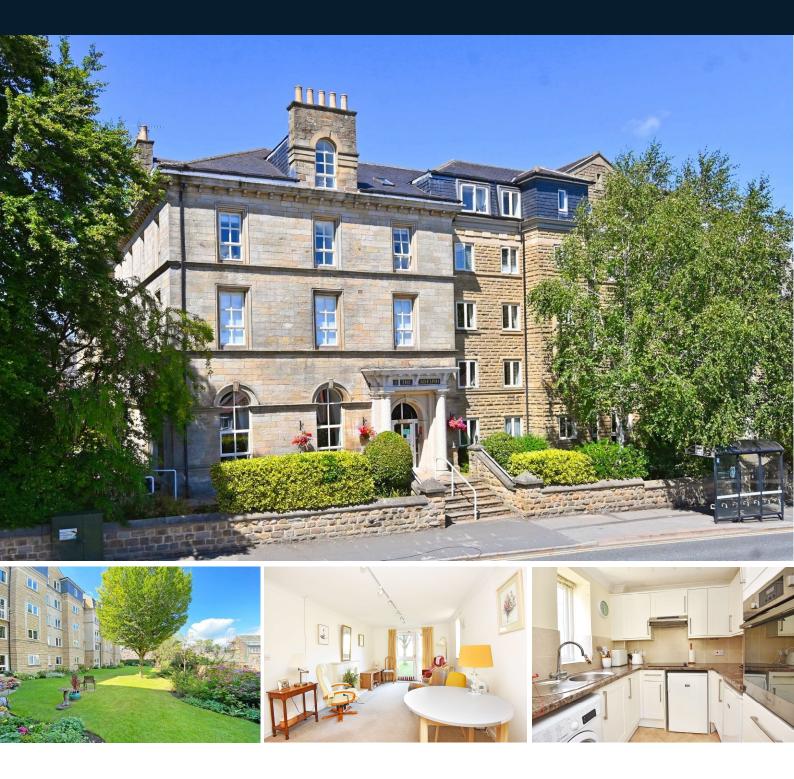

## 11 The Adelphi, Cold Bath Road, Harrogate, HG2 0NT

A fantastic opportunity to purchase a ground floor one bedroomed apartment which has been refurbished to a high standard in this superb position at the rear of this popular development having direct access to the attractive communal gardens.

This excellent apartment has been refurbished to a high standard and enjoys, arguably the best position in the development, in a quiet position at the rear of the building with an attractive outlook over the rear gardens. The accommodation is appointed to a very high standard and comprises a large living room, kitchen with appliances, a double bedroom and modern shower room.

Situated in a highly convenient location within easy walking distance of the excellent local shops and services of Cold Bath Road, the Valley Gardens and Harrogate town centre. Offered for sale with no onward chain.

#### SITTING ROOM

A spacious reception room with windows to side and rear overlooking the gardens and glazed door leading directly to the attractive communal garden. Feature fireplace with Dimplex hologram flame electric fire. Space for dining table.Modern Dimplex storage heater. Glazed double doors lead to the kitchen.

#### KITCHEN

A modern fitted kitchen with a range of white wall and base units with soft close drawers. Electric hob and extractor hood above and integrated electric oven. Fridge and freezer and washing machine. Window to side. Wall mounted Dimplex heater.

#### BEDROOM

A good sized double bedroom with glass fronted fitted wardrobes. Window to rear over looking the garden. Modern Dimplex storage heater and wall mounted Sony television.