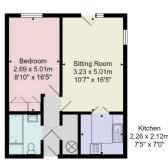

Tenure - Leasehold

Council Tax Band - C

Total Area: 44.3 m<sup>2</sup> ... 477 ft<sup>2</sup> All measurements are approximate and for display purposes only. No liability is accepted by either the agency or Box Property Solutions Ltd as to the exact measurements of the rooms. Box Property Solutions Ltd retains the copyright on this plan and allows agents to use it with agreed permission. Copyright 2017 Ac2