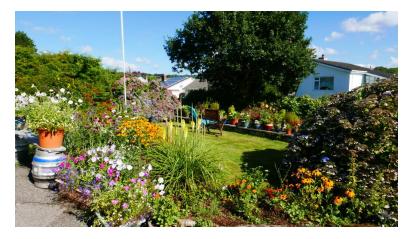

#### FRONT AND REAR GARDENS

To the front elevation, wrought iron gateway offers access to the driveway which in turn offers access to a parking area. The remainder of the front garden is

laid to a shaped lawn, mature flower and shrub borders with a variety of evergreens, shrubs and flowers, low-level walls to boundaries, outside tap, outside light point

To the side elevation, there is a further natural boundary and access to rear garden, to the alternate elevation, there is a driveway leading to the rear garden.

To the rear elevation, the bungalow has a paved patio abutting the property, mature garden with greenhouse