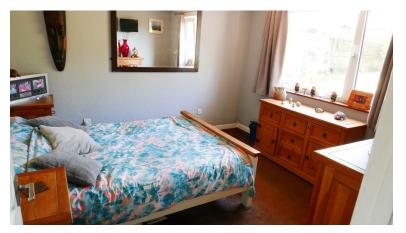

### **BEDROOM ONE**

11' 9" x 11' (3.58m x 3.35m) From the entrance hall, door offers access to bedroom one. Rear aspect double glazed window overlooking patio and mature rear garden, wall-mounted radiator with thermostat control, ceiling-mounted cluster of three downlights, TV aerial connection point