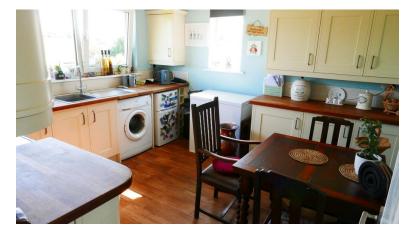

## KITCHEN/BREAKFAST ROOM

11' 9" x 10' 9" (3.58m x 3.28m) From the entrance hall, door offers access to the kitchen/breakfast room. Front aspect double glazed window overlooking mature front garden and affording views of open countryside beyond, further side aspect double glazed window, roll edge work surfaces incorporating matching low-level and eye-level units offering cupboard and drawer space, single bowl/drainer stainless steel sink unit with mixer tap, space for electric cooker with cooker hood with fan and light over, space and plumbing for washing machine, space for freezer, splash back tiles in a matching design, space for table and chairs, wallmounted radiator with thermostat control, ceilingmounted downlights