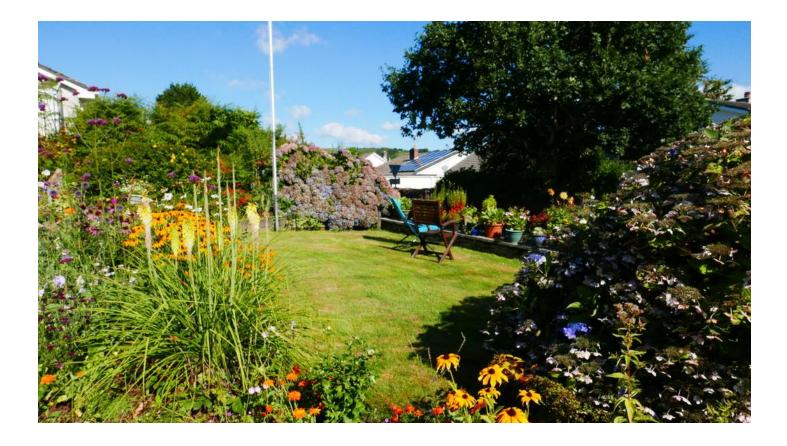

#### FRONT AND REAR GARDENS

To the front elevation, wrought iron gateway offers access to the driveway which in turn offers access to a parking area. The remainder of the front garden is

laid to a shaped lawn, mature flower and shrub borders with a variety of evergreens, shrubs and flowers, low-level walls to boundaries, outside tap, outside light point

To the side elevation, there is a further natural boundary and access to rear garden, to the alternate elevation, there is a driveway leading to the rear garden.

To the rear elevation, the bungalow has a paved patio abutting the property, mature garden with greenhouse