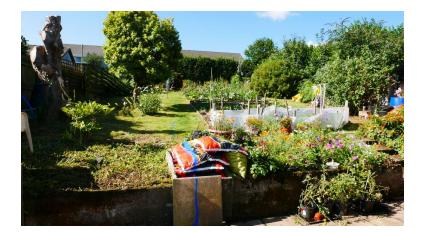

To the side elevation, there is a further natural boundary and access to rear garden, to the alternate elevation, there is a driveway leading to the rear garden.

To the rear elevation, the bungalow has a paved patio abutting the property, mature garden with greenhouse

UPVC barge boards and soffits

The asking price also includes access to a plot with planning permission for a two-bedroom detached bungalow. The boundaries all have natural hedging and timber panel fence to alternate boundary