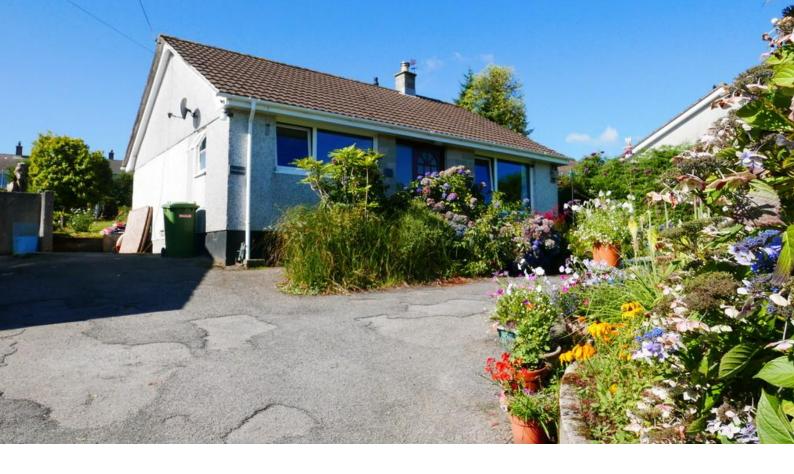

# Trowbridges ESTATE & LETTINGS

Trowbridge's Estate and Lettings are pleased to offer this detached two-bedroom bungalow. The property also offers planning permission for a two-bedroom detached bungalow to the rear of the property with plans available to view for those wishing to view Delvana – the plot cannot be sold separately.

The property is located in the popular village of Tremar, close to Bodmin Moor, Horizon Farm Shop/café and a regular bus service. The property offers an entrance porch, entrance hall, kitchen, breakfast room, lounge/dining room, two double bedrooms, family shower room, propane gas heating, combi-boiler, double glazed windows and doors, mature front and rear garden.

#### FRONT AND REAR GARDENS

To the front elevation, wrought iron gateway offers access to the driveway which in turn offers access to a parking area. The remainder of the front garden is

laid to a shaped lawn, mature flower and shrub borders with a variety of evergreens, shrubs and flowers, low-level walls to boundaries, outside tap, outside light point