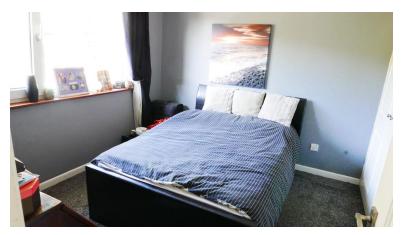

## BEDROOM TWO

10' 4" x 9' 9" (3.15m x 2.97m) From the entrance hall, door offers access to bedroom two. Rear aspect double glazed window overlooking mature rear garden, wall-mounted radiator with thermostat control, double-door wardrobe offering cloaks hanging space and shelf storage, ceiling-mounted cluster of three downlights