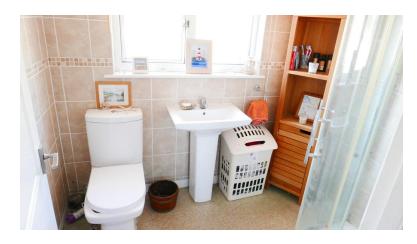

#### FAMILY SHOWER ROOM

7' 1" x 5' 5" (2.16m x 1.65m) From the entrance hall, door offers access to the family shower room. Rear aspect obscure glazed, double glazed window with roll edge sill, matching suite comprising of low-level WC, pedestal wash hand basin with mixer tap, shower cubicle with Bristan Smile shower controls and attachment, tiled walls in a matching design from floor to ceiling height, ceiling-mounted vent and ceiling-mounted light point