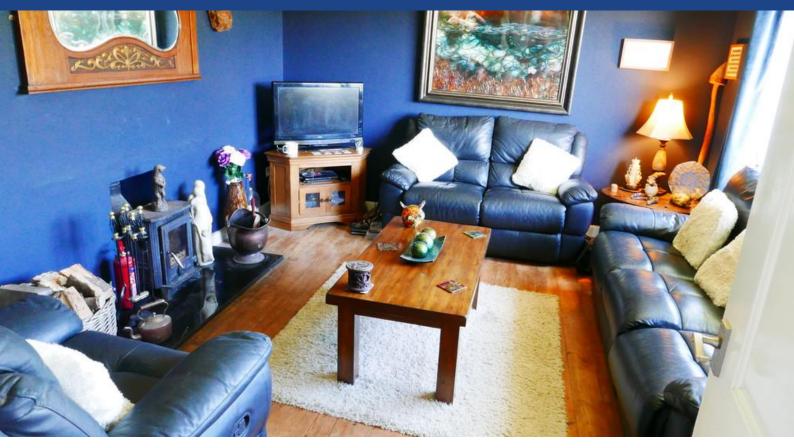

# LOUNGE

14' 6" x 11' 9" (4.42m x 3.58m) From the entrance hall, door offers access to the lounge. Front aspect double glazed windows affording views over mature front garden and open countryside beyond, multi-fuel burner with hearth, TV aerial connection point, ceiling-mounted light point, wall-mounted radiator with thermostat control