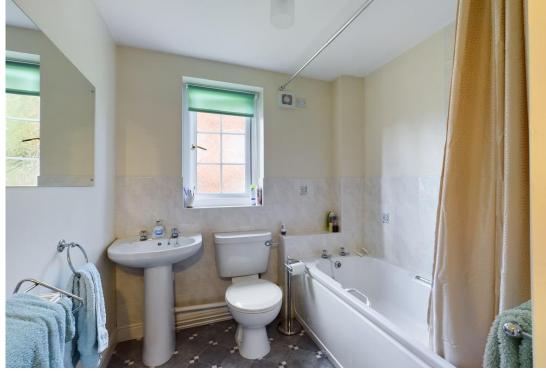

The apartments double bedroom overlooks the rear garden and is served by a separate bathroom with a three piece suite comprising; low flush WC, pedestal wash hand basin and panelled bath with shower over and tiled splashbacks