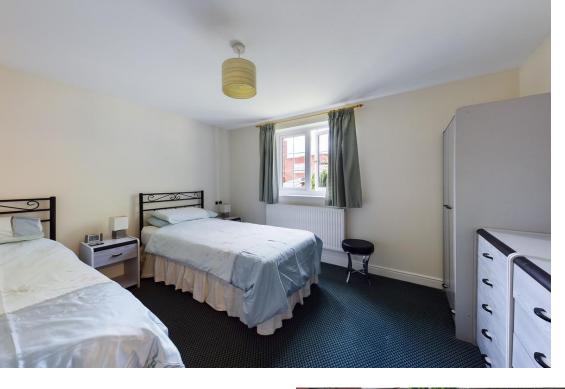

The apartments double bedroom overlooks the rear garden and is served by a separate bathroom with a three piece suite comprising; low flush WC, pedestal wash hand basin and panelled bath with shower over and tiled splashbacks