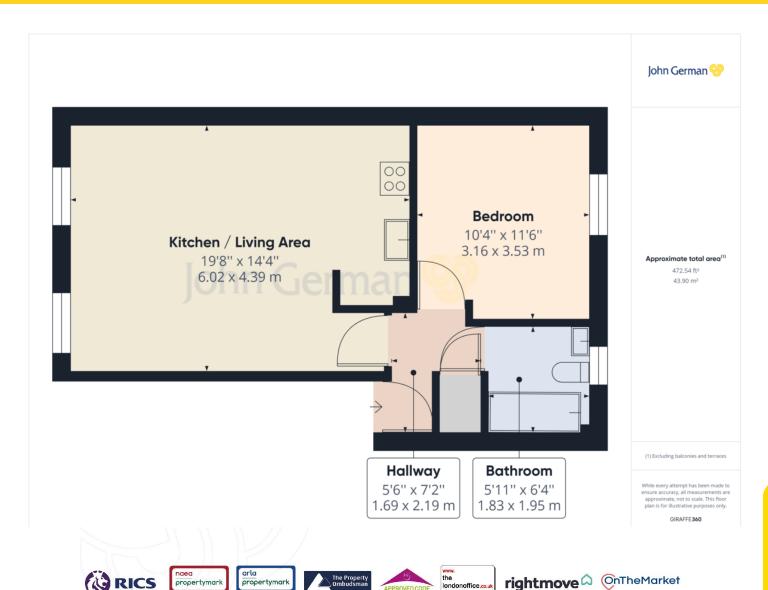

## Chartley Court, Balance Street

Uttoxeter, Staffordshire, ST14 8JD

£85,000

Available with no upward chain is this wonderful first floor leasehold apartment, situated in a relatively quiet area in the centre of town. The apartment features a spacious living area, kitchen, double bedroom, bathroom, communal gardens and residents parking.

A short single flight of stairs leads up to the first-floor landing which gives access to this apartment and just one other.

The apartment entrance door opens into a hallway with a very useful built-in storage cupboard and doors to all rooms.

The main living area overlooks the front of the property, there is plenty of room for a seating arrangement to accommodate family and friends as well as room for a decent sized dining table.

The kitchen sits to the rear of the living space and is in good condition as the apartment has only been used for short periods when visiting family since it was purchased. Fitted with a range of base and eye level units with roll edge work surfaces, inset sink unit with mixer tap, tiled splashbacks, built-in oven, four ring halogen hob with extractor hood over, integrated fridge and freezer and plumbing for a washing machine.

The apartments double bedroom overlooks the rear garden and is served by a separate bathroom with a three piece suite comprising; low flush WC, pedestal wash hand basin and panelled bath with shower over and tiled splashbacks