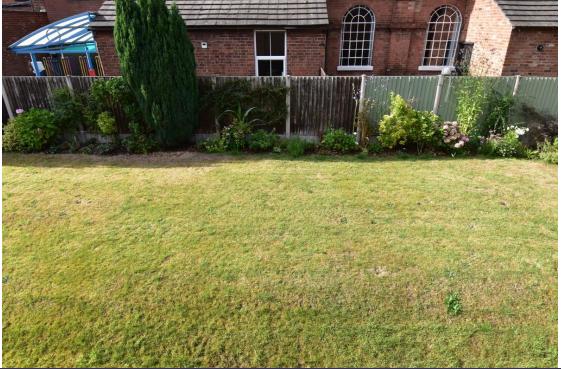

Outside the residents have use of lovely communal gardens which have well-tended with lawns and well stocked borders. An electronically operated barrier provides vehicular access leading to the residents parking.