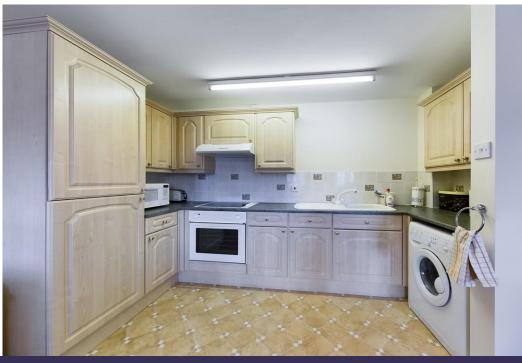

The main living area overlooks the front of the property, there is plenty of room for a seating arrangement to accommodate family and friends as well as room for a decent sized dining table.

The kitchen sits to the rear of the living space and is in good condition as the apartment has only been used for short periods when visiting family since it was purchased. Fitted with a range of base and eye level units with roll edge work surfaces, inset sink unit with mixer tap, tiled splashbacks, built-in oven, four ring halogen hob with extractor hood over, integrated fridge and freezer and plumbing for a washing machine.