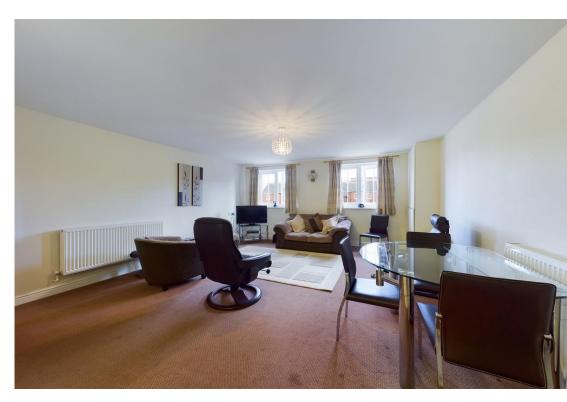

The main living area overlooks the front of the property, there is plenty of room for a seating arrangement to accommodate family and friends as well as room for a decent sized dining table.

The kitchen sits to the rear of the living space and is in good condition as the apartment has only been used for short periods when visiting family since it was purchased. Fitted with a range of base and eye level units with roll edge work surfaces, inset sink unit with mixer tap, tiled splashbacks, built-in oven, four ring halogen hob with extractor hood over, integrated fridge and freezer and plumbing for a washing machine.