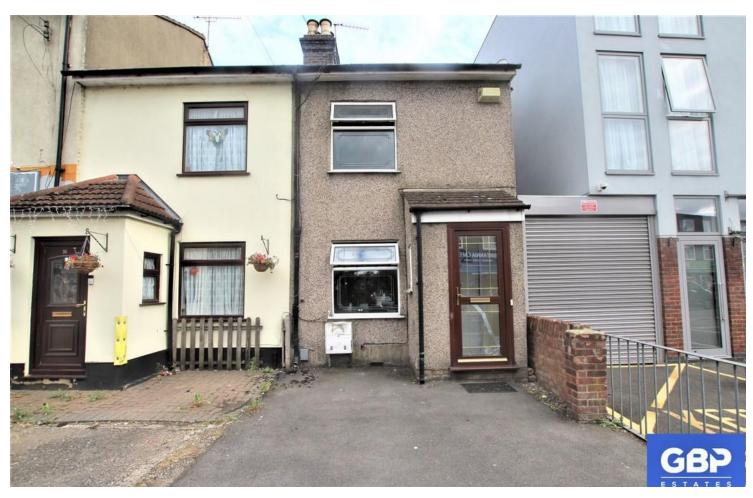

## Upminster Road South, Rent **£1,350 pcm**

Two-bedroom house available now. Within walking distance to Rainham Station where you can catch the C2C to Fenchurch Street. This property has two double bedrooms, a reception, and kitchen / diner and a ground floor bathroom. It also has its own private courtyard and own driveway. Call GBP to arrange a viewing.

- TWO BEDROOM SEMI DETACHED HOUSE
- **DRIVEWAY PARKING**
- FITTED KITCHEN WITH WHITE GOODS
- UNFURNISHED
- GAS CENTRAL HEATING
- CLOSE TO RAIN HAM STATION
- **NEWLY DECORATED**
- **AVAILABLE NOW**