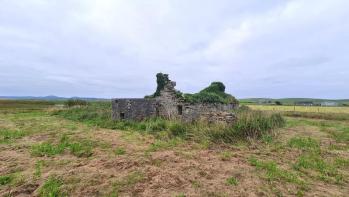

## Rose Cottage, Twatt KW17 2JH Offers over £40,000

This ruinous cottage is offered for sale situated in an idyllic location in the rural community of Twatt with lovely open views over the surrounding farmland and to the Loch of Rosemire. The site extends to approximately 2574 square metres.

May be suitable for the siting of a replacement house or to create and develop the original into accommodation subject to receiving the necessary planning consents. Prospective purchasers may wish to discuss with OIC planning Department prior to making an offer. The purchaser will be responsible for taking services to the site.