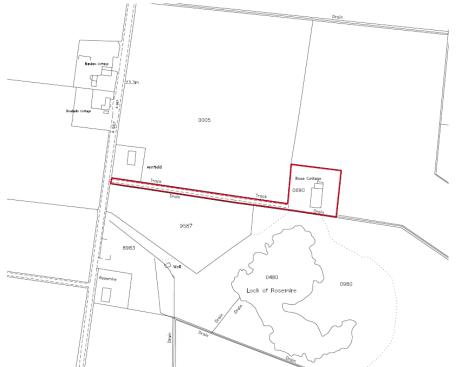

## Rose Cottage, Twatt KW17 2JH Offers over £40,000

This ruinous cottage is offered for sale situated in an idyllic location in the rural community of Twatt with lovely open views over the surrounding farmland and to the Loch of Rosemire. The site extends to approximately 2574 square metres.