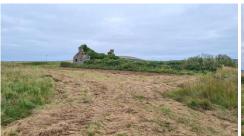

## Rose Cottage, Twatt KW17 2JH Offers over £40,000

This ruinous cottage is offered for sale situated in an idyllic location in the rural community of Twatt with lovely open views over the surrounding farmland and to the Loch of Rosemire. The site extends to approximately 2574 square metres.

May be suitable for the siting of a replacement house or to create and develop the original into accommodation subject to receiving the necessary planning consents. Prospective purchasers may wish to discuss with OIC planning Department prior to making an offer. The purchaser will be responsible for taking services to the site.