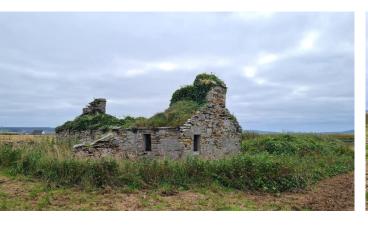

## Rose Cottage, Twatt KW17 2JH Offers over £40,000

This ruinous cottage is offered for sale situated in an idyllic location in the rural community of Twatt with lovely open views over the surrounding farmland and to the Loch of Rosemire. The site extends to approximately 2574 square metres.

May be suitable for the siting of a replacement house or to create and develop the original into accommodation subject to receiving the necessary planning consents. Prospective purchasers may wish to discuss with OIC planning Department prior to making an offer. The purchaser will be responsible for taking services to the site.