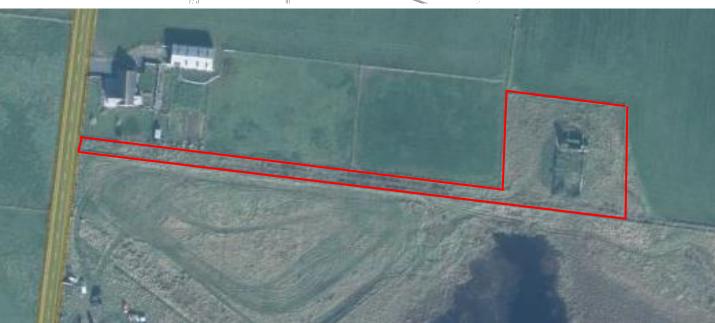

## Rose Cottage, Twatt KW17 2JH Offers over £40,000

This ruinous cottage is offered for sale situated in an idyllic location in the rural community of Twatt with lovely open views over the surrounding farmland and to the Loch of Rosemire. The site extends to approximately 2574 square metres.