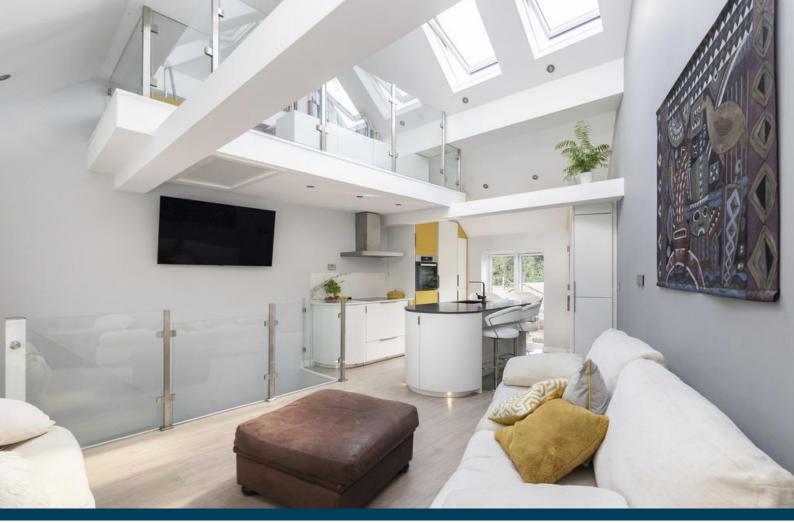

Stairs rise to the main reception space which is a wonderful open-plan, vaulted living/dining/kitchen area. The kitchen has been fitted with a modern array of base and eye level cabinetry, featuring built-in Miele appliances, and offering plenty of worktop space via an island unit, which has room for additional appliances. Electric skylights make the whole floor a well-lit, bright space offering plenty of natural sunlight. A further mezzanine level can be accessed via a hatch with pull down ladder, offering a versatile space which is perfect for additional storage. It is also worth mentioning that the property is underfloor heated throughout.