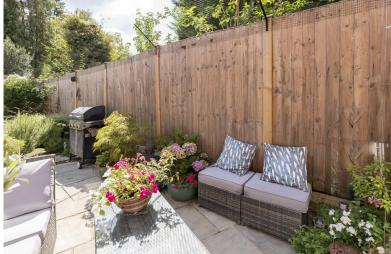

### Outside

A path leads to the front door and there is a paved driveway, providing off-road parking for one vehicle. Parking for a further vehicle is available on the slip way in front of the house. To the rear, there is a pretty, low maintenance garden with a range of flowers and shrubs, all fence enclosed.