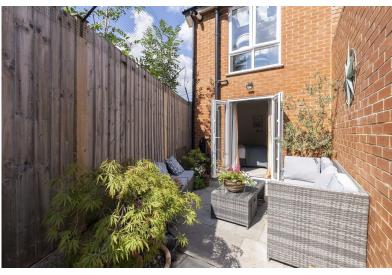

### Outside

A path leads to the front door and there is a paved driveway, providing off-road parking for one vehicle. Parking for a further vehicle is available on the slip way in front of the house. To the rear, there is a pretty, low maintenance garden with a range of flowers and shrubs, all fence enclosed.