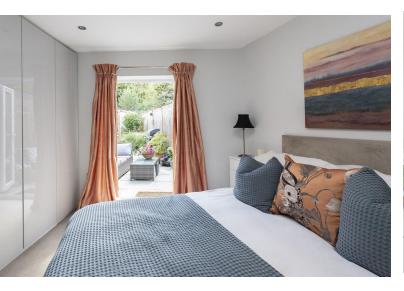

The front door leads into an entrance hall, with cleverly built under-stair storage and provides access to the ground floor accommodation. The front aspect double bedroom is currently used as a home office and features a large window allowing in plenty of light. The master bedroom is an impressive 10'5 x 9'10 sq ft with an array of built-in wardrobes and French doors that give direct access to the enclosed rear garden. Completing the ground floor accommodation is the modern family bathroom, featuring an Oasis freestanding bathtub and walk in shower.