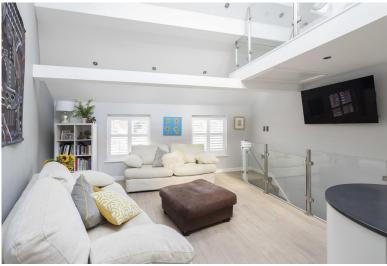

Stairs rise to the main reception space which is a wonderful open-plan, vaulted living/dining/kitchen area. The kitchen has been fitted with a modern array of base and eye level cabinetry, featuring built-in Miele appliances, and offering plenty of worktop space via an island unit, which has room for additional appliances. Electric skylights make the whole floor a well-lit, bright space offering plenty of natural sunlight. A further mezzanine level can be accessed via a hatch with pull down ladder, offering a versatile space which is perfect for additional storage. It is also worth mentioning that the property is underfloor heated throughout.