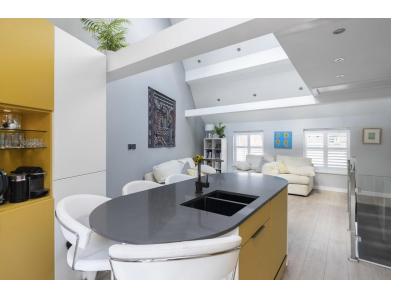

Stairs rise to the main reception space which is a wonderful open-plan, vaulted living/dining/kitchen area. The kitchen has been fitted with a modern array of base and eye level cabinetry, featuring built-in Miele appliances, and offering plenty of worktop space via an island unit, which has room for additional appliances. Electric skylights make the whole floor a well-lit, bright space offering plenty of natural sunlight. A further mezzanine level can be accessed via a hatch with pull down ladder, offering a versatile space which is perfect for additional storage. It is also worth mentioning that the property is underfloor heated throughout.