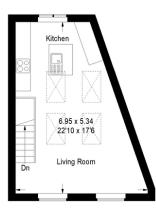

Stairs rise to the main reception space which is a wonderful open-plan, vaulted living/dining/kitchen area. The kitchen has been fitted with a modern array of base and eye level cabinetry, featuring built-in Miele appliances, and offering plenty of worktop space via an island unit, which has room for additional appliances. Electric skylights make the whole floor a well-lit, bright space offering plenty of natural sunlight. A further mezzanine level can be accessed via a hatch with pull down ladder, offering a versatile space which is perfect for additional storage. It is also worth mentioning that the property is underfloor heated throughout.

### Holmesdale Road, RH5

Approximate Gross Internal Area = 59.4 sq m / 639 sq ftMezzanine = 6.2 sq m / 67 sq ftTotal = 65.6 sq m / 706 sq ft

**Ground Floor** 

First Floor

This plan is for layout guidance only. Not drawn to scale unless stated. Windows and door openings are approximate. Whilst every care is taken in the preparation of this plan, please check all dimensions, shapes and compass bearings before making any decisions reliant upon them. (ID893288)