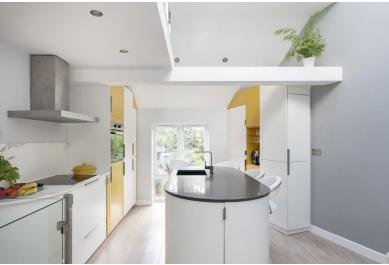

Stairs rise to the main reception space which is a wonderful open-plan, vaulted living/dining/kitchen area. The kitchen has been fitted with a modern array of base and eye level cabinetry, featuring built-in Miele appliances, and offering plenty of worktop space via an island unit, which has room for additional appliances. Electric skylights make the whole floor a well-lit, bright space offering plenty of natural sunlight. A further mezzanine level can be accessed via a hatch with pull down ladder, offering a versatile space which is perfect for additional storage. It is also worth mentioning that the property is underfloor heated throughout.