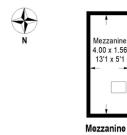

### Holmesdale Road, RH5

Approximate Gross Internal Area = 59.4 sq m / 639 sq ftMezzanine = 6.2 sq m / 67 sq ftTotal = 65.6 sq m / 706 sq ft

**Ground Floor** 

First Floor

This plan is for layout guidance only. Not drawn to scale unless stated. Windows and door openings are approximate. Whilst every care is taken in the preparation of this plan, please check all dimensions, shapes and compass bearings before making any decisions reliant upon them. (ID893288)