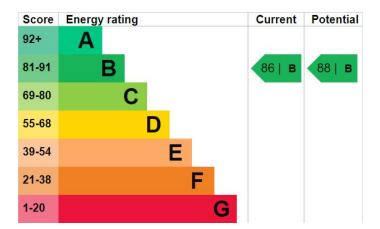

# Offers In Excess Of £425,000

EPC Rating '86'

- AUTOMATIC SKYLIGHTS
- NO ONWARD CHAIN

This unique two bedroom home, offering adaptable accommodation arranged over two floors, has recently been built to an exacting standard by the owner and benefits from a wonderful blend of modern style and character charm, located in a popular North Holmwood street. This property is offered to the market with no onward chain.