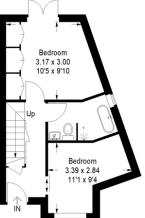

The front door leads into an entrance hall, with cleverly built under-stair storage and provides access to the ground floor accommodation. The front aspect double bedroom is currently used as a home office and features a large window allowing in plenty of light. The master bedroom is an impressive 10'5 x 9'10 sq ft with an array of built-in wardrobes and French doors that give direct access to the enclosed rear garden. Completing the ground floor accommodation is the modern family bathroom, featuring an Oasis freestanding bathtub and walk in shower.

### Holmesdale Road, RH5

Approximate Gross Internal Area = 59.4 sq m / 639 sq ftMezzanine = 6.2 sq m / 67 sq ftTotal = 65.6 sq m / 706 sq ft

**Ground Floor** 

First Floor

This plan is for layout guidance only. Not drawn to scale unless stated. Windows and door openings are approximate. Whilst every care is taken in the preparation of this plan, please check all dimensions, shapes and compass bearings before making any decisions reliant upon them. (ID893288)