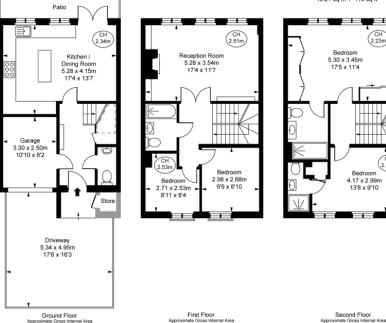

## 12 Beaufort Road, Twickenham, TW1 2PQ

£5,000 pcm

A unique opportunity to rent this imposing beautifully presented four-bedroom townhouse house situated in a secluded private gated road with views over and adjacent to Marble Hill Park. The accommodation comprises an eat in kitchen, first floor reception room, four bedrooms, three bathrooms, downstairs toilet, a large roof terrace, utility room, garage converted for storage and off-street parking.

## Beaufort Road, TW1 Approximate Gross Internal Area 141.99 sq m / 1,528 sq ft Eaves Storage 5.95 sq m / 64 sq ft Store 0.69 sq m / 7 sq ft

(Including restricted height under 1.5m [ = = = ])

( CH = Ceiling Heights )

Third Floor Approximate Gross Internal Area 10.21 sq m / 110 sq ft

17'5 x 11'4

Bedroom 4.17 x 2.99m

46.00 sq m / 495 sq ft

46.01 sq m / 495 sq ft

16 Kew Green, Richmond, Surrey, TW9 3BH

www.priorymanagement.co.uk 0208 940 4555 lettings@priorylm.com