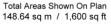

## Beaufort Road, TW1 Approximate Gross Internal Area 141.99 sq m / 1,528 sq ft Eaves Storage 5.95 sq m / 64 sq ft Store 0.69 sq m / 7 sq ft

(Including restricted height under 1.5m [ = = = ])

( CH = Ceiling Heights )