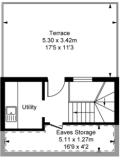

## Beaufort Road, TW1 Approximate Gross Internal Area 141.99 sq m / 1,528 sq ft Eaves Storage 5.95 sq m / 64 sq ft Store 0.69 sq m / 7 sq ft

(Including restricted height under 1.5m [ = = = ])

( CH = Ceiling Heights )

Third Floor Approximate Gross Internal Area 10.21 sq m / 110 sq ft

17'5 x 11'4

Bedroom 4.17 x 2.99m

46.00 sq m / 495 sq ft

46.01 sq m / 495 sq ft

16 Kew Green, Richmond, Surrey, TW9 3BH

www.priorymanagement.co.uk 0208 940 4555 lettings@priorylm.com