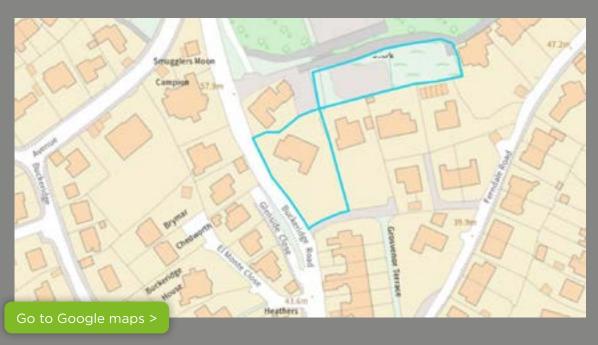

## **Site Location**

Both sites can be found to the east of Buckeridge Road, Teignmouth.

1. Lot 1

2. Lot 2

Not to scale