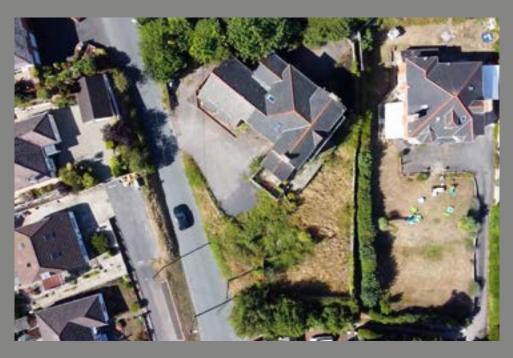

## **Site Location**

Both sites can be found to the east of Buckeridge Road, Teignmouth.

1. Lot 1

2. Lot 2

Not to scale

## **Property Details**

Combined, these sites offer an excellent development opportunity and are available for purchase together or as separate Lots 1 & 2.

Lot 1 - Trinity Lodge is a substantial dwelling set in an elevated location on the edge of the town, and enjoying fantastic views across the Town and the sea from the upper levels. The site has been granted planning consent on appeal for six dwellings with the reference number 18/01383/FUL. Alternatively, the property could be refurbished to create a single residential dwelling or the site has the potential to be refurbished to create a number of apartments within the existing property, subject to the necessary planning consent and obligations. The site extends to 0.16 ha.

**Lot 2** - The adjoining land to the north was used as a staff car park for the adjoining Private School but has the potential for future development. The site extends to 0.14 ha.

Click here to view planning application