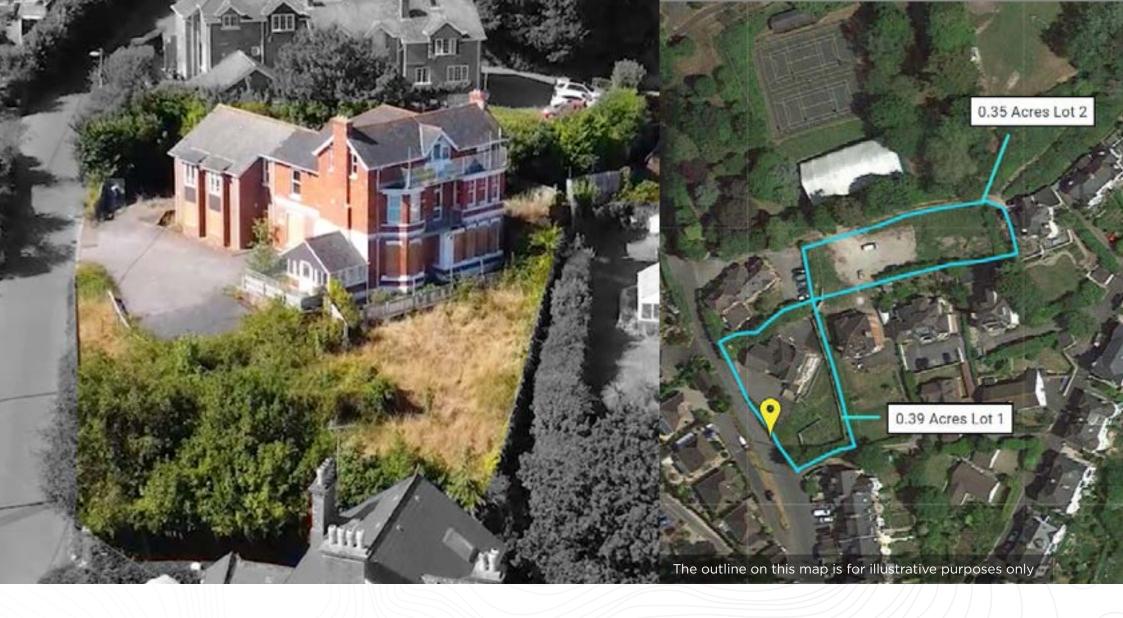

## **Property Details**

Combined, these sites offer an excellent development opportunity and are available for purchase together or as separate Lots 1 & 2.

Lot 1 - Trinity Lodge is a substantial dwelling set in an elevated location on the edge of the town, and enjoying fantastic views across the Town and the sea from the upper levels. The site has been granted planning consent on appeal for six dwellings with the reference number 18/01383/FUL. Alternatively, the property could be refurbished to create a single residential dwelling or the site has the potential to be refurbished to create a number of apartments within the existing property, subject to the necessary planning consent and obligations. The site extends to 0.16 ha.

**Lot 2** - The adjoining land to the north was used as a staff car park for the adjoining Private School but has the potential for future development. The site extends to 0.14 ha.

Click here to view planning application