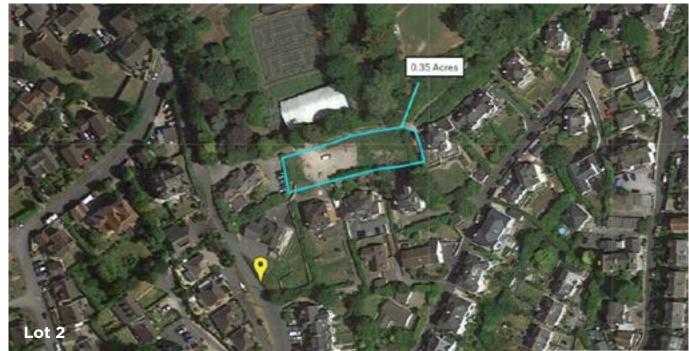

**Lot 2** - The adjoining land to the north was used as a staff car park for the adjoining Private School but has the potential for future development. The site extends to 0.14 ha.

Click here to view planning application

# Land to the North of Trinity Lodge. (Lot 2)