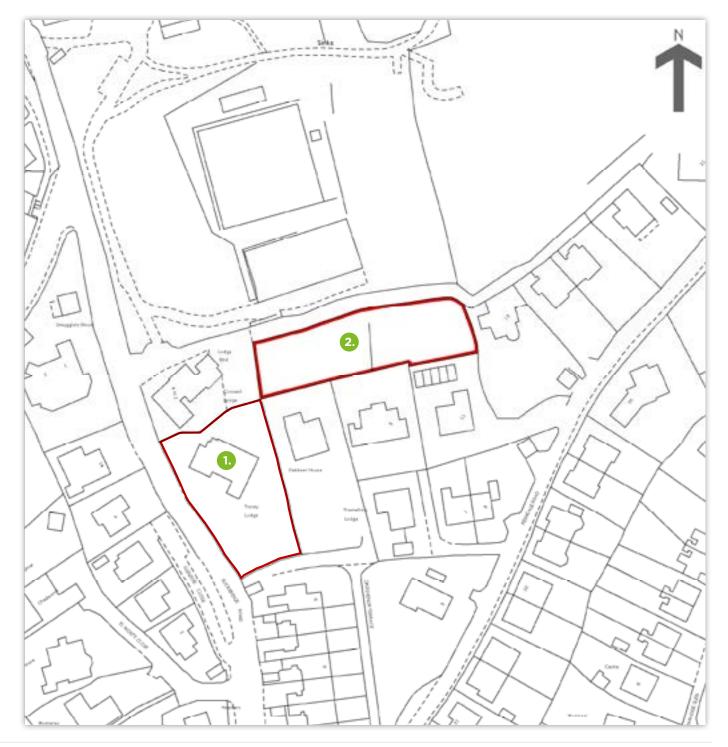

## **Site Location**

Both sites can be found to the east of Buckeridge Road, Teignmouth.

1. Lot 1

2. Lot 2

Not to scale