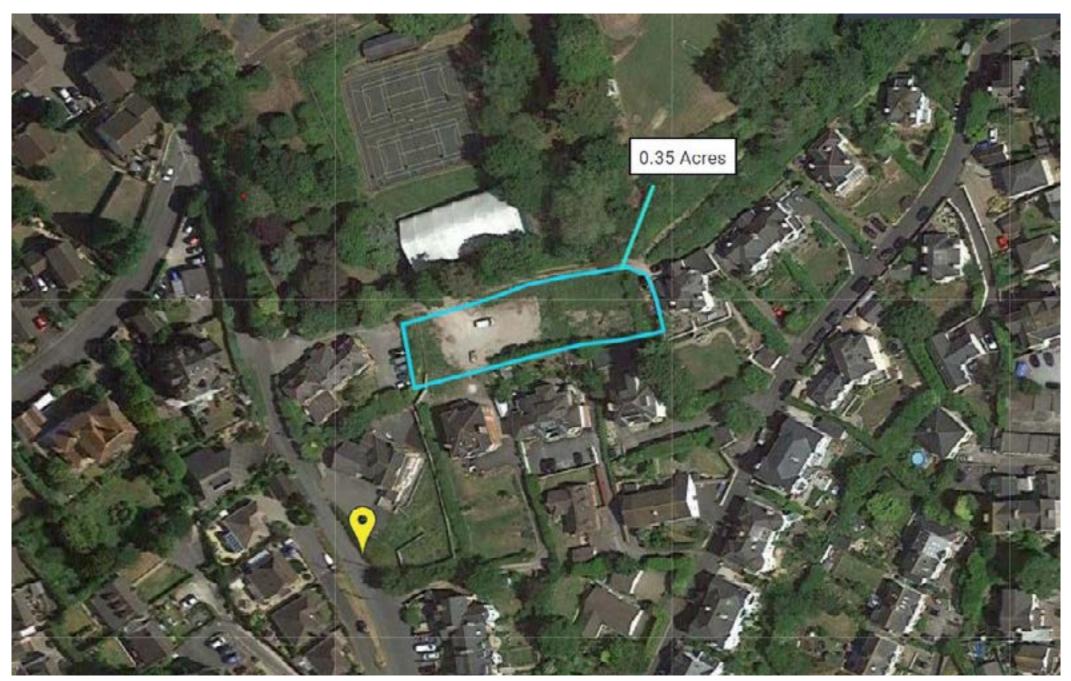

## **Site Location**

Both sites can be found to the east of Buckeridge Road, Teignmouth.

1. Lot 1

2. Lot 2

Not to scale

## **Property Details**

Combined, these sites offer an excellent development opportunity and are available for purchase together or as separate Lots 1 & 2.

Lot 1 - Trinity Lodge is a substantial dwelling set in an elevated location on the edge of the town, and enjoying fantastic views across the Town and the sea from the upper levels. The site has been granted planning consent on appeal for six dwellings with the reference number 18/01383/FUL. Alternatively, the property could be refurbished to create a single residential dwelling or the site has the potential to be refurbished to create a number of apartments within the existing property, subject to the necessary planning consent and obligations. The site extends to 0.16 ha.

**Lot 2** - The adjoining land to the north was used as a staff car park for the adjoining Private School but has the potential for future development. The site extends to 0.14 ha.

Click here to view planning application