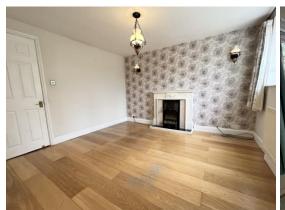

From the entrance hall, doors lead to the adjoining rooms. The living room has a large double-glazed window to the front aspect with open access leading to the second reception room with an ornamental fireplace providing the central focal point of the room. The kitchen has a range of fitted units together with a built-in oven and hob. A rear door opens into a large conservatory with double glazed windows and casement doors. There is also a separate utility room with plumbing for a washing machine and spaces for appliances.