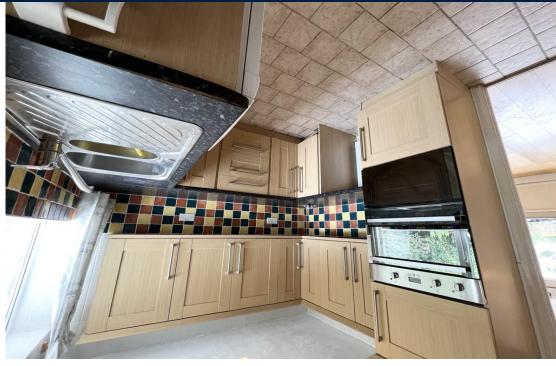

From the entrance hall, doors lead to the adjoining rooms. The living room has a large double-glazed window to the front aspect with open access leading to the second reception room with an ornamental fireplace providing the central focal point of the room. The kitchen has a range of fitted units together with a built-in oven and hob. A rear door opens into a large conservatory with double glazed windows and casement doors. There is also a separate utility room with plumbing for a washing machine and spaces for appliances.