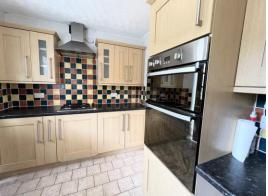

From the entrance hall, doors lead to the adjoining rooms. The living room has a large double-glazed window to the front aspect with open access leading to the second reception room with an ornamental fireplace providing the central focal point of the room. The kitchen has a range of fitted units together with a built-in oven and hob. A rear door opens into a large conservatory with double glazed windows and casement doors. There is also a separate utility room with plumbing for a washing machine and spaces for appliances.