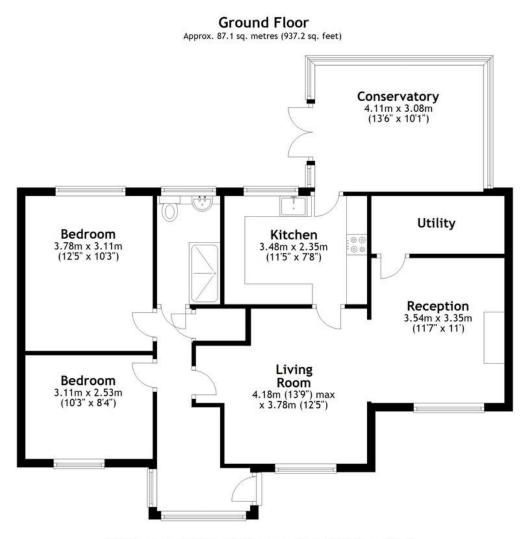

From the entrance hall, doors lead to the adjoining rooms. The living room has a large double-glazed window to the front aspect with open access leading to the second reception room with an ornamental fireplace providing the central focal point of the room. The kitchen has a range of fitted units together with a built-in oven and hob. A rear door opens into a large conservatory with double glazed windows and casement doors. There is also a separate utility room with plumbing for a washing machine and spaces for appliances.

There are two well proportioned bedrooms and a three-piece shower room suite.

Outside to the front of the property is an extensive driveway providing off road parking for numerous vehicles. The rear and side gardens are fully enclosed and offer a high degree of sedusion. Predominately laid to lawn with a large workshop and gated side access.

Total area: approx. 87.1 sq. metres (937.2 sq. feet)

10 Valley Close