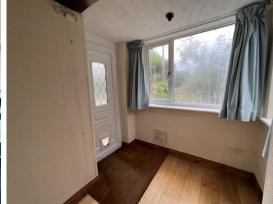

From the entrance hall, doors lead to the adjoining rooms. The living room has a large double-glazed window to the front aspect with open access leading to the second reception room with an ornamental fireplace providing the central focal point of the room. The kitchen has a range of fitted units together with a built-in oven and hob. A rear door opens into a large conservatory with double glazed windows and casement doors. There is also a separate utility room with plumbing for a washing machine and spaces for appliances.