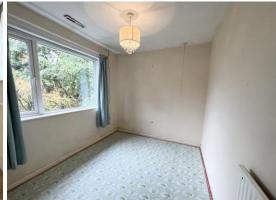

From the entrance hall, doors lead to the adjoining rooms. The living room has a large double-glazed window to the front aspect with open access leading to the second reception room with an ornamental fireplace providing the central focal point of the room. The kitchen has a range of fitted units together with a built-in oven and hob. A rear door opens into a large conservatory with double glazed windows and casement doors. There is also a separate utility room with plumbing for a washing machine and spaces for appliances.

There are two well proportioned bedrooms and a three-piece shower room suite.

Outside to the front of the property is an extensive driveway providing off road parking for numerous vehicles. The rear and side gardens are fully enclosed and offer a high degree of sedusion. Predominately laid to lawn with a large workshop and gated side access.