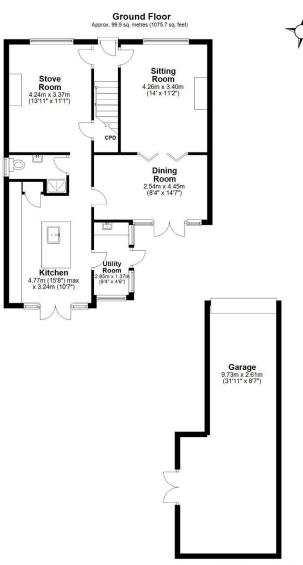

- Original Victorian cast iron baths.
- Stunning Blanco Carrara marble fireplace and granite hearth in sitting
- 2 Stovax wood burning stoves.

01737 245779

Total area: approx. 168.3 sq. metres (1812.0 sq. feet)
Produced by Lewis White, not to scale and indicative only
Plan produced using PlanUp.