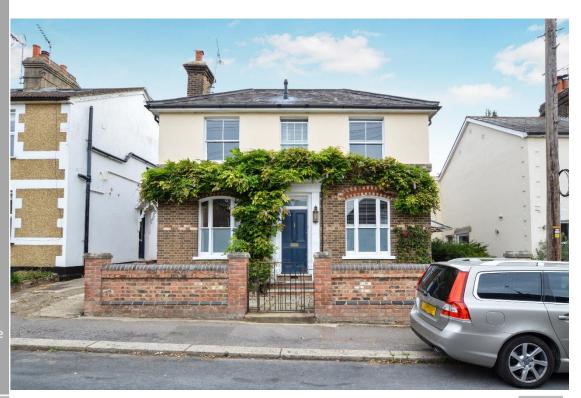

## Elegant 4 bedroom detached house refurbished to retain and enhance the Victorian features.

GUIDE PRICE

£1,075,000

## Priory House, 35 Priory Road, Reigate, RH2 8JA

- Established Wisteria on front elevation.
- Tandem double garage with workshop area.
- Handmade kitchen with black granite surfaces and high-end appliances.
- Quality ceiling speakers to kitchen and dining
- Bespoke plaster cornicing throughout.
- Reclaimed cast iron radiators.