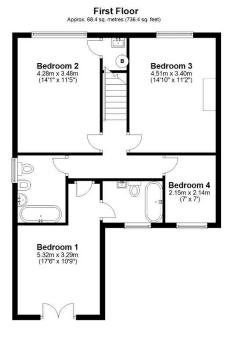

- Original Victorian cast iron baths.
- Stunning Blanco Carrara marble fireplace and granite hearth in sitting
- 2 Stovax wood burning stoves.

01737 245779

Total area: approx. 168.3 sq. metres (1812.0 sq. feet)
Produced by Lewis White, not to scale and indicative only
Plan produced using PlanUp.