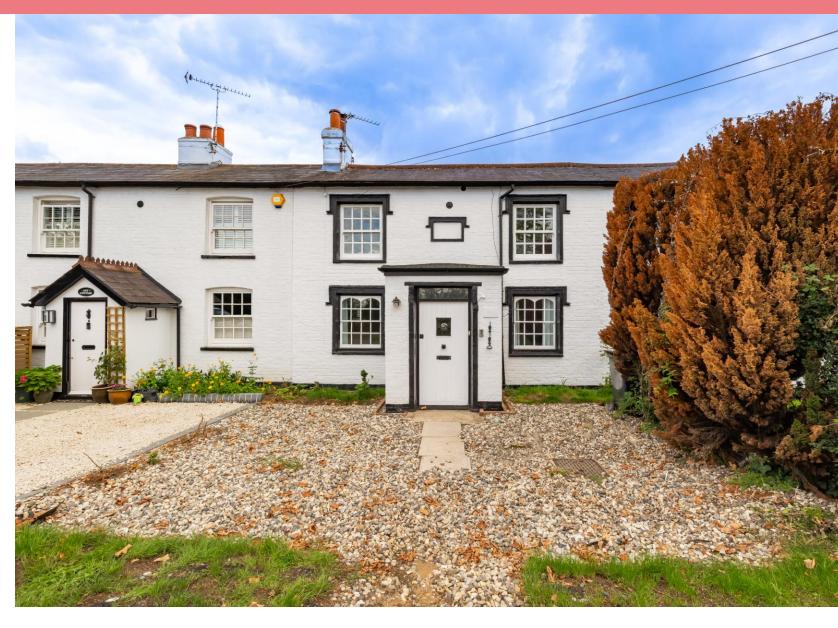

## Briar Cottage, Epping Green

This two bedroom mid terraced characterful cottage in Epping Green offers, generous living space on the ground floor and two bedrooms on the first floor with one benefitting from an en-suite. The property also has off street parking and a good sized garden. It stands within a walk of the highly-regarded village school, is ideally placed for countryside walking and is just a few minutes' drive from Epping, Harlow and other locations.