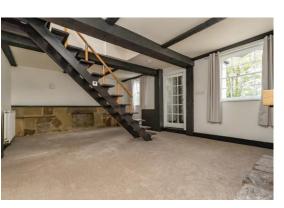

## Briar Cottage, Epping Green

This two bedroom mid terraced characterful cottage in Epping Green offers, generous living space on the ground floor and two bedrooms on the first floor with one benefitting from an en-suite. The property also has off street parking and a good sized garden. It stands within a walk of the highly-regarded village school, is ideally placed for countryside walking and is just a few minutes' drive from Epping, Harlow and other locations.