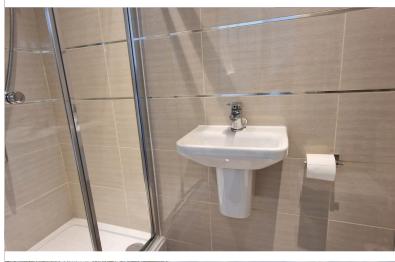

# **GROUND FLOOR SHOWER ROOM & WC:** 7' 03" x 3' 00" (2.21m x 0.91m)

Tiled shower cubicle with body jet shower, extractor, wall mounted sink, low-level flush water closet, ceramic floor tiles, tiled walls.