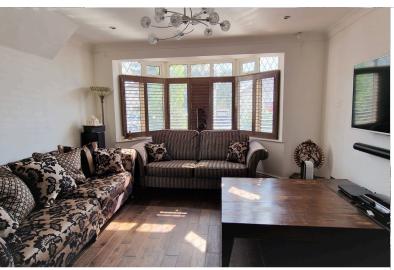

### **THROUGH-LOUNGE:** 25' 05" x 12' 07" (7.75m x 3.84m)

Leaded bay double glazed window to front aspect with hardwood shutters, hard wooden flooring, single & double radiators, sunken spotlights. Double doors to...