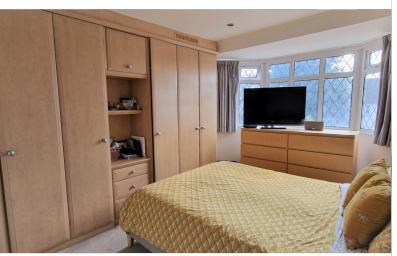

# **FRONT BEDROOM:** 14' 06" x 10' 02" (4.42m x 3.10m)

Leaded double glazed window to front aspect, spotlights, carpet, built-in wardrobe, double radiator.