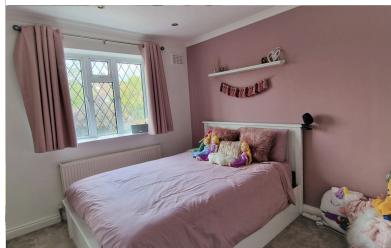

# **REAR BEDROOM:** 11' 00" x 11' 00" (3.35m x 3.35m)

Leaded double-glazed window to rear aspect, radiator, spotlights, carpet.