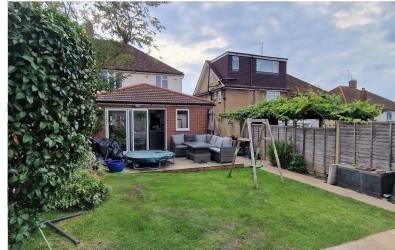

# **REAR GARDEN:** 47' 00" x 28' 00" (14.33m x 8.53m)

Front and rear patios, lawn, garden shrubs, wide passageway to front, outbuilding to rear, tree.

### FRONT:

Off-street parking for 2 cars