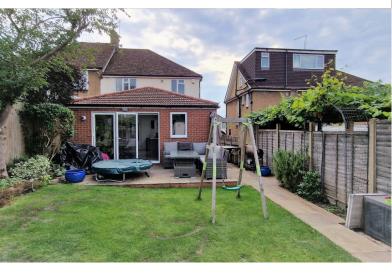

# **REAR GARDEN:** 47' 00" x 28' 00" (14.33m x 8.53m)

Front and rear patios, lawn, garden shrubs, wide passageway to front, outbuilding to rear, tree.

### FRONT:

Off-street parking for 2 cars