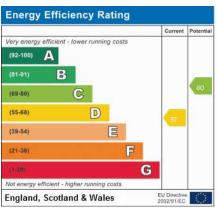

spotlights, carpet.

# **FRONT BEDROOM:** 14' 06" x 10' 02" (4.42m x 3.10m)

Leaded double glazed window to front aspect, spotlights, carpet, built-in wardrobe, double radiator.

# **FRONT BEDROOM:** 8' 00" x 8' 00" (2.44m x 2.44m)

Leaded double glazed window to front aspect, carpet, radiator, spotlights.

# **REAR GARDEN:** 47' 00" x 28' 00" (14.33m x 8.53m)

Front and rear patios, lawn, garden shrubs, wide passageway to front, outbuilding to rear, tree.

### FRONT:

Off-street parking for 2 cars









# Mantlestates 2A Church Hill Road, East Barnet, EN4 8TB office@mantlestates.com | 0208 275 1555 Website: https://mantlestates.com/



















Mantlestates
2A Church Hill Road, East Barnet, EN4 8TB
office@mantlestates.com | 0208 275 1555
Website: https://mantlestates.com/