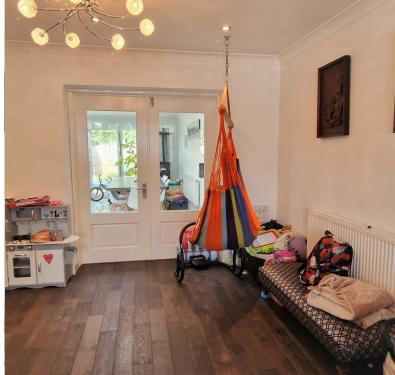

### **ENTRANCE PORCH:**

Double-glazed front door.

### **ENTRANCE HALL:** 23' 00" x 6' 04" (7.01m x 1.93m)

Hardwood flooring, radiator, under stairs storage cupboard, cupboard housing Vaillant gas central heating boiler, plumbed washing machine.