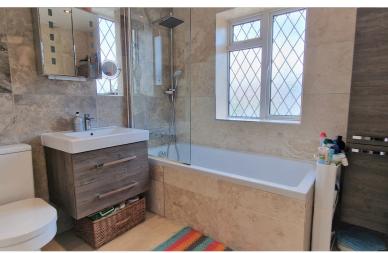

# **BATHROOM:** 8' 00" x 7' 04" (2.44m x 2.24m)

Double glazed windows to side and rear aspect, ceramic floor tiles, tiled walls, heated towel rail, tiled panel bath with mixer tap and shower attachment & screen, low-level flush water closet, sunken spot lights.