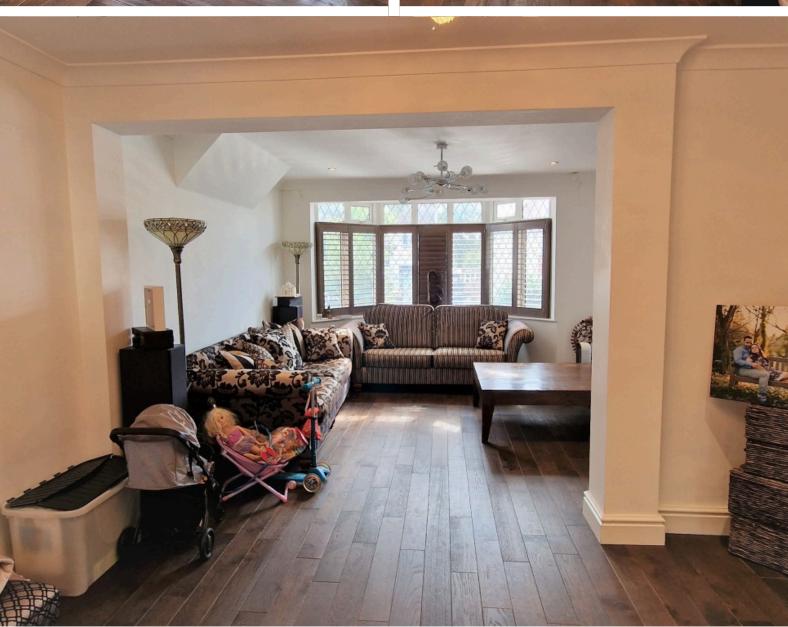

### **THROUGH-LOUNGE:** 25' 05" x 12' 07" (7.75m x 3.84m)

Leaded bay double glazed window to front aspect with hardwood shutters, hard wooden flooring, single & double radiators, sunken spotlights. Double doors to...