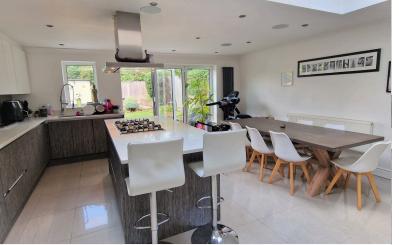

# **KITCHEN-DINER:** 18' 00" x 17' 07" (5.49m x 5.36m)

Bi-folding doors to garden, 2 x sky-light windows, ceramic floor tiles, quartz worktops, range of quality wall and floor standing kitchen units, built-in double oven and microwave, island with built-in gas hob, double radiator, verticle wall mounted radiator, spotlights