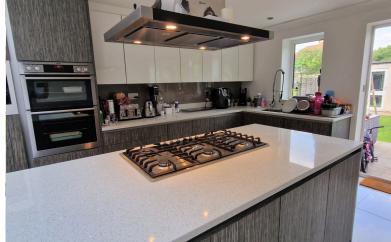

# **KITCHEN-DINER:** 18' 00" x 17' 07" (5.49m x 5.36m)

Bi-folding doors to garden, 2 x sky-light windows, ceramic floor tiles, quartz worktops, range of quality wall and floor standing kitchen units, built-in double oven and microwave, island with built-in gas hob, double radiator, verticle wall mounted radiator, spotlights