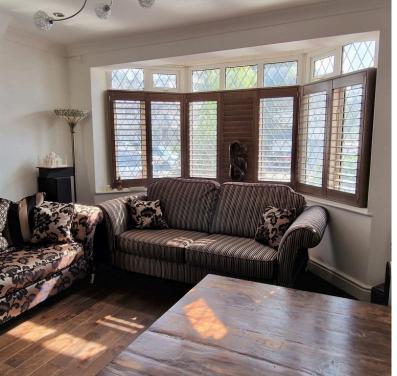

### **THROUGH-LOUNGE:** 25' 05" x 12' 07" (7.75m x 3.84m)

Leaded bay double glazed window to front aspect with hardwood shutters, hard wooden flooring, single & double radiators, sunken spotlights. Double doors to...