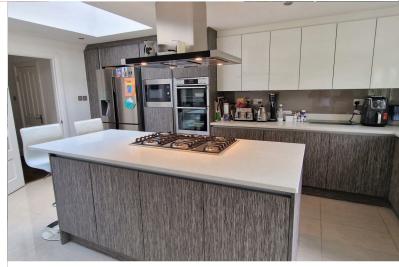

# **KITCHEN-DINER:** 18' 00" x 17' 07" (5.49m x 5.36m)

Bi-folding doors to garden, 2 x sky-light windows, ceramic floor tiles, quartz worktops, range of quality wall and floor standing kitchen units, built-in double oven and microwave, island with built-in gas hob, double radiator, verticle wall mounted radiator, spotlights