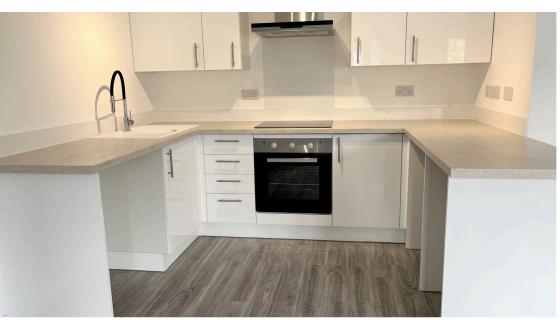

The properties are completely new throughout, offering an open plan layout to the ground floor with a lounge / kitchen / diner and to the 1st floor double bedrooms and bathroom. The properties are fully double glazed and have electric heating.