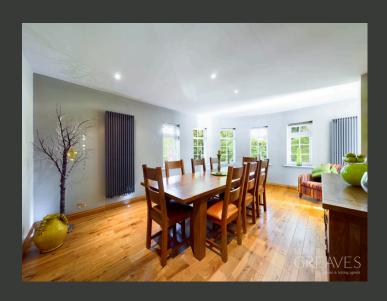

THE MAIN LIVING AREAS, ALL CONVENIENTLY LOCATED ON ONE LEVEL, CAN ALSO BE ACCESSED FROM THE GROUND FLOOR THROUGH A SEPARATE ENTRANCE LOBBY ADJACENT TO THE KITCHEN. THE HALLWAY, ADORNED WITH WOOD FLOORING, GUIDES YOU TO A DINING ROOM DISTINGUISHED BY A CURVED WALL, INSET LED LIGHTING, AND ACCESS TO A BALCONY.

THE EXPANSIVE LIVING ROOM FEATURES PATIO DOORS THAT OPEN ONTO THE BALCONY AND A BEAUTIFULLY DESIGNED COURTYARD-STYLE CENTRAL GARDEN AREA. THE KITCHEN BREAKFAST ROOM IS A CHEF'S DELIGHT, COMPLETE WITH GRANITE COUNTERTOPS, A CENTER ISLAND WITH A BREAKFAST BAR, A LARGE COOKER, FRIDGE FREEZER, AND INTEGRATED COFFEE MACHINE, MICROWAVE, AND DISHWASHER.