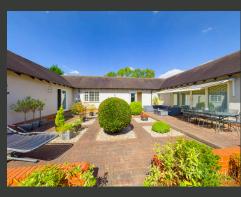

THE EXPANSIVE LIVING ROOM FEATURES PATIO DOORS THAT OPEN ONTO THE BALCONY AND A BEAUTIFULLY DESIGNED COURTYARD-STYLE CENTRAL GARDEN AREA. THE KITCHEN BREAKFAST ROOM IS A CHEF'S DELIGHT, COMPLETE WITH GRANITE COUNTERTOPS, A CENTER ISLAND WITH A BREAKFAST BAR, A LARGE COOKER, FRIDGE FREEZER, AND INTEGRATED COFFEE MACHINE, MICROWAVE, AND DISHWASHER.

THE PROPERTY ALSO BOASTS A MODERN FOUR-PIECE FAMILY BATHROOM AND FOUR GENEROUSLY SIZED DOUBLE BEDROOMS, TWO OF WHICH FEATURE WOOD FLOORING. THE MASTER BEDROOM IS A SERENE RETREAT WITH FITTED WARDROBES AND AN EN-SUITE BATHROOM. SITUATED ON A CORNER PLOT, THE HOME IS SURROUNDED BY WELL-MAINTAINED LAWNED GARDENS AND A METICULOUSLY LANDSCAPED CENTRAL COURTYARD.