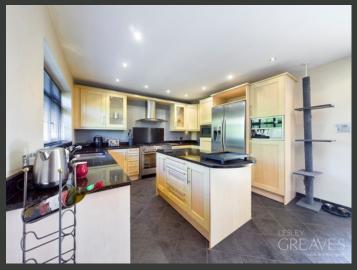

THE EXPANSIVE LIVING ROOM FEATURES PATIO DOORS THAT OPEN ONTO THE BALCONY AND A BEAUTIFULLY DESIGNED COURTYARD-STYLE CENTRAL GARDEN AREA. THE KITCHEN BREAKFAST ROOM IS A CHEF'S DELIGHT, COMPLETE WITH GRANITE COUNTERTOPS, A CENTER ISLAND WITH A BREAKFAST BAR, A LARGE COOKER, FRIDGE FREEZER, AND INTEGRATED COFFEE MACHINE, MICROWAVE, AND DISHWASHER.