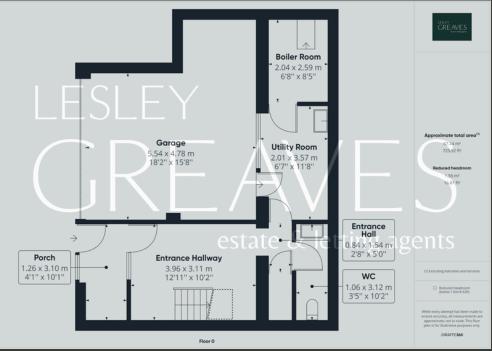

THE LOWER GROUND FLOOR IS ACCESSIBLE VIA A BLOCK-PAVED DRIVEWAY THAT LEADS TO AN ENCLOSED PORCH AND AN INVITING ENTRANCE HALLWAY, FEATURING ELEGANT WOOD FLOORING AND A CLOAKROOM.

THIS LEVEL ALSO INCLUDES A WC, A UTILITY ROOM, A BOILER ROOM, AND A DOUBLE GARAGE, PROVIDING AMPLE STORAGE AND FUNCTIONAL SPACES FOR EVERYDAY NEEDS.