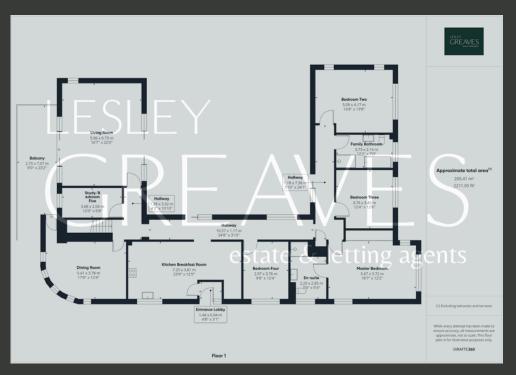

THE MAIN LIVING AREAS, ALL CONVENIENTLY LOCATED ON ONE LEVEL, CAN ALSO BE ACCESSED FROM THE GROUND FLOOR THROUGH A SEPARATE ENTRANCE LOBBY ADJACENT TO THE KITCHEN. THE HALLWAY, ADORNED WITH WOOD FLOORING, GUIDES YOU TO A DINING ROOM DISTINGUISHED BY A CURVED WALL, INSET LED LIGHTING, AND ACCESS TO A BALCONY.

THE EXPANSIVE LIVING ROOM FEATURES PATIO DOORS THAT OPEN ONTO THE BALCONY AND A BEAUTIFULLY DESIGNED COURTYARD-STYLE CENTRAL GARDEN AREA. THE KITCHEN BREAKFAST ROOM IS A CHEF'S DELIGHT, COMPLETE WITH GRANITE COUNTERTOPS, A CENTER ISLAND WITH A BREAKFAST BAR, A LARGE COOKER, FRIDGE FREEZER, AND INTEGRATED COFFEE MACHINE, MICROWAVE, AND DISHWASHER.

THE PROPERTY ALSO BOASTS A MODERN FOUR-PIECE FAMILY BATHROOM AND FOUR GENEROUSLY SIZED DOUBLE BEDROOMS, TWO OF WHICH FEATURE WOOD FLOORING. THE MASTER BEDROOM IS A SERENE RETREAT WITH FITTED WARDROBES AND AN EN-SUITE BATHROOM. SITUATED ON A CORNER PLOT, THE HOME IS SURROUNDED BY WELL-MAINTAINED LAWNED GARDENS AND A METICULOUSLY LANDSCAPED CENTRAL COURTYARD.