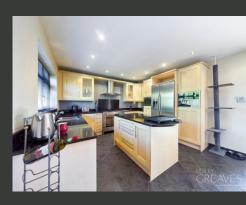

THE EXPANSIVE LIVING ROOM FEATURES PATIO DOORS THAT OPEN ONTO THE BALCONY AND A BEAUTIFULLY DESIGNED COURTYARD-STYLE CENTRAL GARDEN AREA. THE KITCHEN BREAKFAST ROOM IS A CHEF'S DELIGHT, COMPLETE WITH GRANITE COUNTERTOPS, A CENTER ISLAND WITH A BREAKFAST BAR, A LARGE COOKER, FRIDGE FREEZER, AND INTEGRATED COFFEE MACHINE, MICROWAVE, AND DISHWASHER.