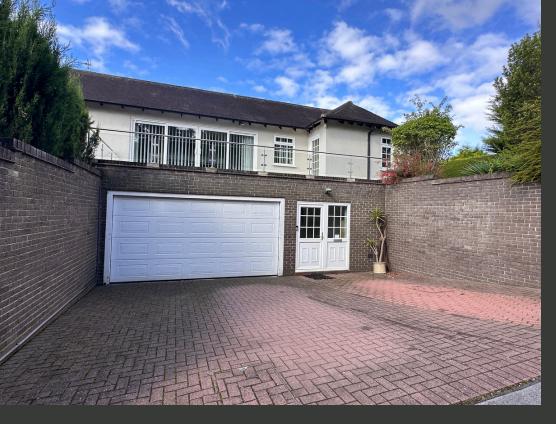

## Spacious, Unique Family Home in Desirable Cul-De-Sac Location

THIS DECEPTIVELY SPACIOUS AND UNIQUELY DESIGNED FAMILY HOME IS TUCKED AWAY IN A DESIRABLE CUL-DE-SAC, OFFERING BOTH PRIVACY AND CONVENIENCE.

THE LOWER GROUND FLOOR IS ACCESSIBLE VIA A BLOCK-PAVED DRIVEWAY THAT LEADS TO AN ENCLOSED PORCH AND AN INVITING ENTRANCE HALLWAY, FEATURING ELEGANT WOOD FLOORING AND A CLOAKROOM.

THIS LEVEL ALSO INCLUDES A WC, A UTILITY ROOM, A BOILER ROOM, AND A DOUBLE GARAGE, PROVIDING AMPLE STORAGE AND FUNCTIONAL SPACES FOR EVERYDAY NEEDS.