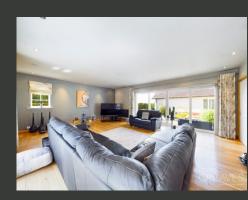

THE EXPANSIVE LIVING ROOM FEATURES PATIO DOORS THAT OPEN ONTO THE BALCONY AND A BEAUTIFULLY DESIGNED COURTYARD-STYLE CENTRAL GARDEN AREA. THE KITCHEN BREAKFAST ROOM IS A CHEF'S DELIGHT, COMPLETE WITH GRANITE COUNTERTOPS, A CENTER ISLAND WITH A BREAKFAST BAR, A LARGE COOKER, FRIDGE FREEZER, AND INTEGRATED COFFEE MACHINE, MICROWAVE, AND DISHWASHER.