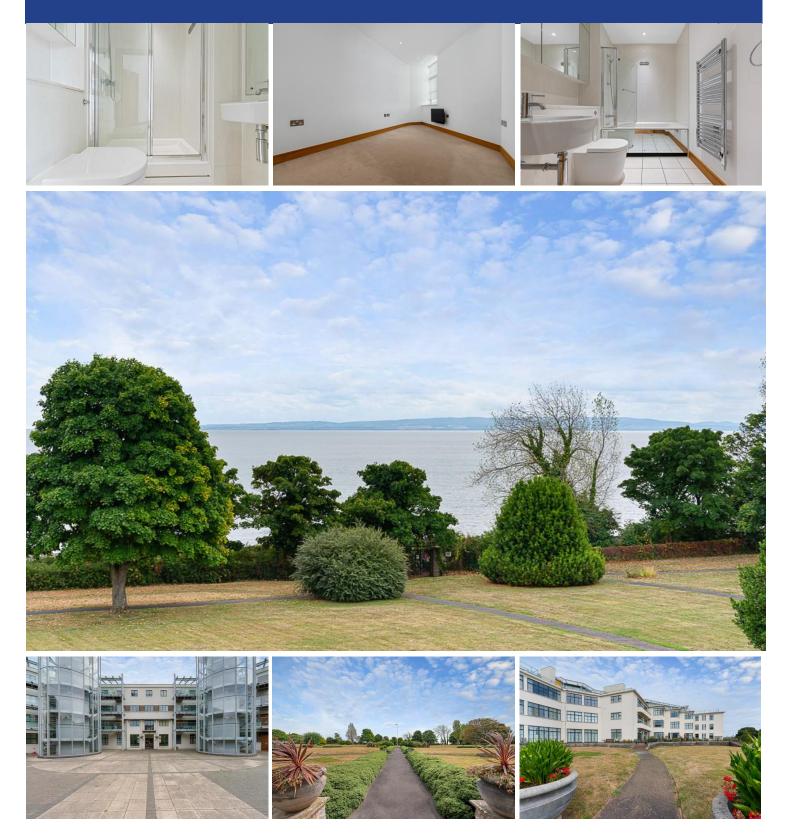

#### **EN-SUITE**

5' 2" x 5' 1" (1.60m x 1.55m) Tiled flooring. Fully tiled walls. Shower cubicle. Wall mounted wash hand basin. W.C. Heated towel rail. Extractor fan. Wall mounter mirror. Shaver point. Wall mounted mirrored vanity unit. Spotlights.

#### BATHROOM

8' 6" x 6' 2" (2.60m x 1.90m) Large bathroom. Tiled flooring. Part tiled walls. Panelled bath, with shower over and glass shower screen. Wall mounted wash hand basin. W.C. Heated towel rail. Wall mounted mirrored vanity unit. Extractor fan. Shaver point. Spotlights.

#### FACILITIES

The development benefits from 24 hour concierge and leisure facilities, with fully equipped swimming pool, gymnasium, sauna and tennis court. Stunning communal gardens of approximately 38 acres, with access to Cliff Walk coastal path.

#### PARKING

Secure access to two allocated parking spaces. Visitor parking.