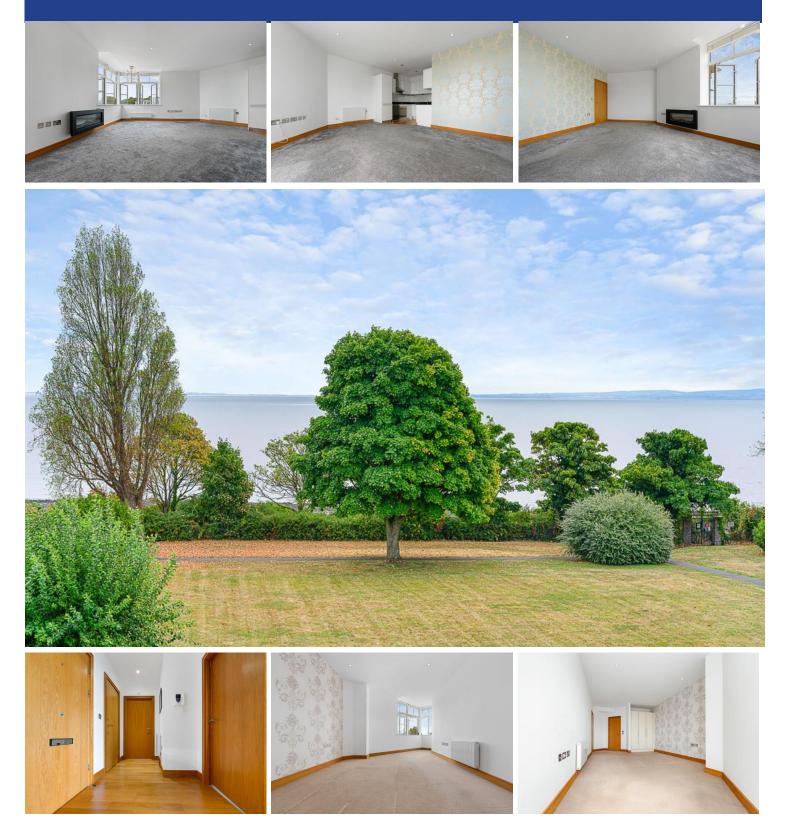

#### ENTRANCE HALL

Entered via wooden door, with security spy hole. Spacious hallway. Wall mounted video entry intercom system. Wood flooring. Large built in storage cupboard, housing hot water tank. Wall mounted electric panel heater. Spotlights.

#### LOUNGE/DINER/KITCHEN

#### 20' 5" x 19' 4" (6.24m x 5.90m)

Large double glazed uPVC windows to front, with stunning views. Ample natural daylight. Carpeted flooring. Two wall mounted electric panel heaters and electric fireplace. Open plan living. Modern kitchen, with wood flooring. Fitted wall and base units, with work surfaces incorporating stainless steel sink. Part tiled walls Ample storage. Built in oven and four ring electric hob, with extractor hood over. Under unit lighting. Integrated fridge freezer, washer/dryer, dishwasher, microwave and wine cooler. Extractor fan. Spotlights.

#### FACILITIES

The development benefits from 24 hour concierge and leisure facilities, with fully equipped swimming pool, gymnasium, sauna and tennis court. Stunning communal gardens of approximately 38 acres, with access to Cliff Walk coastal path.