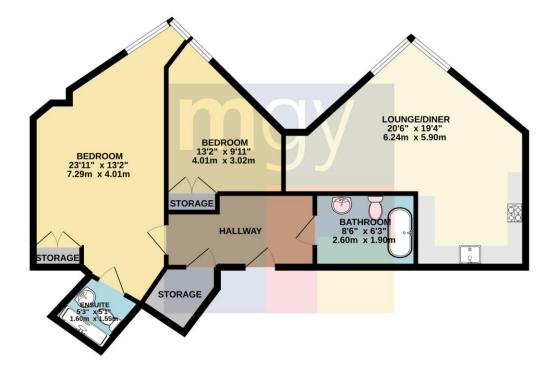

#### ENTRANCE HALL

Entered via wooden door, with security spy hole. Spacious hallway. Wall mounted video entry intercom system. Wood flooring. Large built in storage cupboard, housing hot water tank. Wall mounted electric panel heater. Spotlights.

#### 20' 5" x 19' 4" (6.24m x 5.90m)

Large double glazed uPVC windows to front, with stunning views. Ample natural daylight. Carpeted flooring. Two wall mounted electric panel heaters and electric fireplace. Open plan living. Modern kitchen, with wood flooring. Fitted wall and base units, with work surfaces incorporating stainless steel sink. Part tiled walls Ample storage. Built in oven and four ring electric hob, with extractor hood over. Under unit lighting. Integrated fridge freezer, washer/dryer, dishwasher, microwave and wine cooler. Extractor fan. Spotlights.

#### MASTER BEDROOM

#### 23' 11" x 13' 1" (7.29m x 4.01m)

Double glazed uPVC windows to front, with fantastic views. Carpeted flooring. Large fitted wardrobe. TV Aerial point. Telephone point. Wall mounted electric panel heater. Spotlights. Door to:-

#### **EN-SUITE**

5' 2" x 5' 1" (1.60m x 1.55m) Tiled flooring. Fully tiled walls. Shower cubicle. Wall mounted wash hand basin. W.C. Heated towel rail. Extractor fan. Wall mounter mirror. Shaver point. Wall mounted mirrored vanity unit. Spotlights.

#### **BEDROOM TWO**

#### 13' 1" x 9' 10" (4.01m x 3.02m)

Double glazed uPVC windows to front, with fantastic views. Double bedroom. Carpeted flooring. Large fitted wardrobe. TV Aerial point. Telephone point. Wall mounted electric panel heater. Spotlights.

#### BATHROOM

8' 6" x 6' 2" (2.60m x 1.90m) Large bathroom. Tiled flooring. Part tiled walls. Panelled bath, with shower over and glass shower screen. Wall mounted wash hand basin. W.C. Heated towel rail. Wall mounted mirrored vanity unit. Extractor fan. Shaver point. Spotlights.

#### PARKING

Secure access to two allocated parking spaces. Visitor parking.