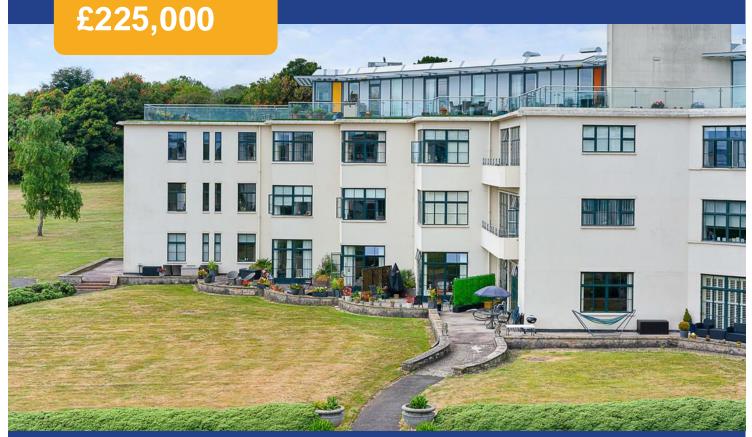

# The Headlands, Hayes Road,

# Sully, Penarth, CF64 5QH

### Asking Price Of

Estate Agents and Chartered Surveyors

Second Floor Apartment

# **Property Description**

\*\*STUNNING SEA VIEWS\* RARELY AVAILABLE\* NO CHAIN\*\* MGY are delighted to offer for sale a unique two bedroom, second floor apartment, located in the popular development, The Headlands, in Sully. The immaculately presented accommodation briefly comprises of open plan kitchen/living area, two double bedrooms, bathroom and en-suite. The property overlooks the beautiful communal gardens, with superb sea views across the Bristol Channel, double glazing throughout, a video entry intercom system, two allocated parking spaces and visitor parking. The development also benefits from 24 hour concierge and leisure facilities with fully equipped swimming pool, gymnasium, sauna and tennis court. No chain. Viewing highly recommended.