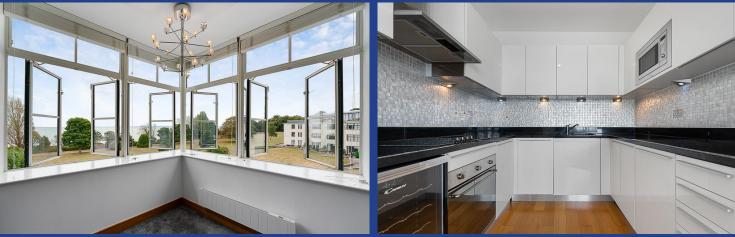

#### LOUNGE/DINER/KITCHEN

#### 20' 5" x 19' 4" (6.24m x 5.90m)

Large double glazed uPVC windows to front, with stunning views. Ample natural daylight. Carpeted flooring. Two wall mounted electric panel heaters and electric fireplace. Open plan living. Modern kitchen, with wood flooring. Fitted wall and base units, with work surfaces incorporating stainless steel sink. Part tiled walls Ample storage. Built in oven and four ring electric hob, with extractor hood over. Under unit lighting. Integrated fridge freezer, washer/dryer, dishwasher, microwave and wine cooler. Extractor fan. Spotlights.