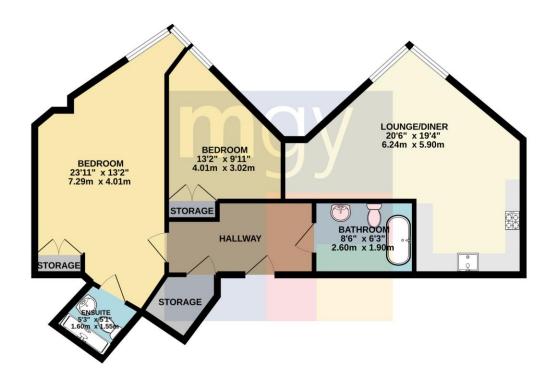

## LOUNGE/DINER/KITCHEN

20' 5" x 19' 4" (6.24m x 5.90m)

Large double glazed uPVC windows to front, with stunning views. Ample natural daylight. Carpeted flooring. Two wall mounted electric panel heaters and electric fireplace. Open plan living. Modern kitchen, with wood flooring. Fitted wall and base units, with work surfaces incorporating stainless steel sink. Part tiled walls Ample storage. Built in oven and four ring electric hob, with extractor hood over. Under unit lighting. Integrated fridge freezer, washer/dryer, dishwasher, microwave and wine cooler. Extractor fan. Spotlights.

#### MASTER BEDROOM

23' 11" x 13' 1" (7.29m x 4.01m)

Double glazed uPVC windows to front, with fantastic views. Carpeted flooring. Large fitted wardrobe. TV Aerial point. Telephone point. Wall mounted electric panel heater. Spotlights. Door to:-

#### **EN-SUITE**

5' 2" x 5' 1" (1.60m x 1.55m)

Tiled flooring. Fully tiled walls. Shower cubicle. Wall mounted wash hand basin. W.C. Heated towel rail. Extractor fan. Wall mounter mirror. Shaver point. Wall mounted mirrored vanity unit. Spotlights.

## **BEDROOM TWO**

13' 1" x 9' 10" (4.01m x 3.02m)

Double glazed uPVC windows to front, with fantastic views. Double bedroom. Carpeted flooring. Large fitted wardrobe. TV Aerial point. Telephone point. Wall mounted electric panel heater. Spotlights.

### **BATHROOM**

8' 6" x 6' 2" (2.60m x 1.90m)

Large bathroom. Tiled flooring. Part tiled walls.
Panelled bath, with shower over and glass shower screen. Wall mounted wash hand basin. W.C.
Heated towel rail. Wall mounted mirrored vanity unit. Extractor fan. Shaver point. Spotlights.

## Sully, Penarth, CF64 5QH

TOTAL FLOOR AREA: 715 sq.ft. (66.4 sq.m.) approx. tempt has been made to ensure the accuracy of the floorplan contained here, measurem tows, rooms and any other items are approximate and no responsibility is taken for any