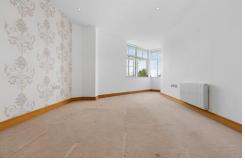

## LOUNGE/DINER/KITCHEN

20' 5" x 19' 4" (6.24m x 5.90m)

Large double glazed uPVC windows to front, with stunning views. Ample natural daylight. Carpeted flooring. Two wall mounted electric panel heaters and electric fireplace. Open plan living. Modern kitchen, with wood flooring. Fitted wall and base units, with work surfaces incorporating stainless steel sink. Part tiled walls Ample storage. Built in oven and four ring electric hob, with extractor hood over. Under unit lighting. Integrated fridge freezer, washer/dryer, dishwasher, microwave and wine cooler. Extractor fan. Spotlights.