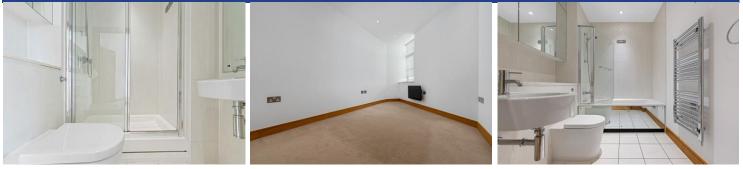

#### **EN-SUITE**

5' 2" x 5' 1" (1.60m x 1.55m)

Tiled flooring. Fully tiled walls. Shower cubicle. Wall mounted wash hand basin. W.C. Heated towel rail. Extractor fan. Wall mounter mirror. Shaver point. Wall mounted mirrored vanity unit. Spotlights.

### **BATHROOM**

8' 6" x 6' 2" (2.60m x 1.90m)

Large bathroom. Tiled flooring. Part tiled walls.
Panelled bath, with shower over and glass shower screen. Wall mounted wash hand basin. W.C.
Heated towel rail. Wall mounted mirrored vanity unit. Extractor fan. Shaver point. Spotlights.