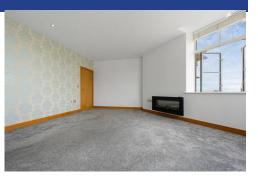

#### MASTER BEDROOM

23' 11" x 13' 1" (7.29m x 4.01m)

Double glazed uPVC windows to front, with fantastic views. Carpeted flooring. Large fitted wardrobe. TV Aerial point. Telephone point. Wall mounted electric panel heater. Spotlights. Door to:-

## **BEDROOM TWO**

13' 1" x 9' 10" (4.01m x 3.02m)

Double glazed uPVC windows to front, with fantastic views. Double bedroom. Carpeted flooring. Large fitted wardrobe. TV Aerial point. Telephone point. Wall mounted electric panel heater. Spotlights.