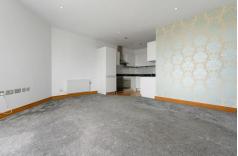

## LOUNGE/DINER/KITCHEN

20' 5" x 19' 4" (6.24m x 5.90m)

Large double glazed uPVC windows to front, with stunning views. Ample natural daylight. Carpeted flooring. Two wall mounted electric panel heaters and electric fireplace. Open plan living. Modern kitchen, with wood flooring. Fitted wall and base units, with work surfaces incorporating stainless steel sink. Part tiled walls Ample storage. Built in oven and four ring electric hob, with extractor hood over. Under unit lighting. Integrated fridge freezer, washer/dryer, dishwasher, microwave and wine cooler. Extractor fan. Spotlights.