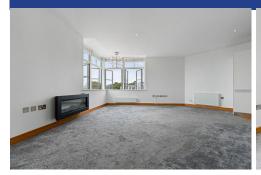

## LOUNGE/DINER/KITCHEN

20' 5" x 19' 4" (6.24m x 5.90m)

Large double glazed uPVC windows to front, with stunning views. Ample natural daylight. Carpeted flooring. Two wall mounted electric panel heaters and electric fireplace. Open plan living. Modern kitchen, with wood flooring. Fitted wall and base units, with work surfaces incorporating stainless steel sink. Part tiled walls Ample storage. Built in oven and four ring electric hob, with extractor hood over. Under unit lighting. Integrated fridge freezer, washer/dryer, dishwasher, microwave and wine cooler. Extractor fan. Spotlights.