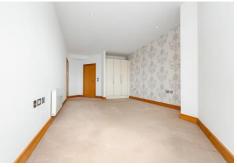

#### MASTER BEDROOM

23' 11" x 13' 1" (7.29m x 4.01m)

Double glazed uPVC windows to front, with fantastic views. Carpeted flooring. Large fitted wardrobe. TV Aerial point. Telephone point. Wall mounted electric panel heater. Spotlights. Door to:-

## **BEDROOM TWO**

13' 1" x 9' 10" (4.01m x 3.02m)

Double glazed uPVC windows to front, with fantastic views. Double bedroom. Carpeted flooring. Large fitted wardrobe. TV Aerial point. Telephone point. Wall mounted electric panel heater. Spotlights.