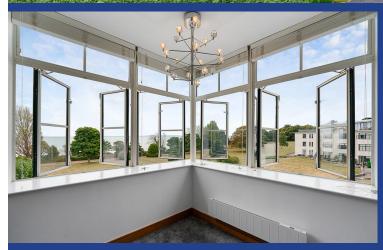

## LOUNGE/DINER/KITCHEN

20' 5" x 19' 4" (6.24m x 5.90m)

Large double glazed uPVC windows to front, with stunning views. Ample natural daylight. Carpeted flooring. Two wall mounted electric panel heaters and electric fireplace. Open plan living. Modern kitchen, with wood flooring. Fitted wall and base units, with work surfaces incorporating stainless steel sink. Part tiled walls Ample storage. Built in oven and four ring electric hob, with extractor hood over. Under unit lighting. Integrated fridge freezer, washer/dryer, dishwasher, microwave and wine cooler. Extractor fan. Spotlights.

#### MASTER BEDROOM

23' 11" x 13' 1" (7.29m x 4.01m)

Double glazed uPVC windows to front, with fantastic views. Carpeted flooring. Large fitted wardrobe. TV Aerial point. Telephone point. Wall mounted electric panel heater. Spotlights. Door to:-

## **BEDROOM TWO**

13' 1" x 9' 10" (4.01m x 3.02m)

Double glazed uPVC windows to front, with fantastic views. Double bedroom. Carpeted flooring. Large fitted wardrobe. TV Aerial point. Telephone point. Wall mounted electric panel heater. Spotlights.