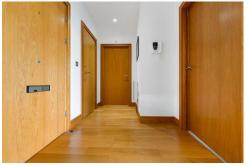

#### **ENTRANCE HALL**

Entered via wooden door, with security spy hole. Spacious hallway. Wall mounted video entry intercom system. Wood flooring. Large built in storage cupboard, housing hot water tank. Wall mounted electric panel heater. Spotlights.