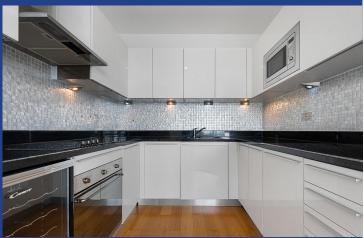

## LOUNGE/DINER/KITCHEN

20' 5" x 19' 4" (6.24m x 5.90m)

Large double glazed uPVC windows to front, with stunning views. Ample natural daylight. Carpeted flooring. Two wall mounted electric panel heaters and electric fireplace. Open plan living. Modern kitchen, with wood flooring. Fitted wall and base units, with work surfaces incorporating stainless steel sink. Part tiled walls Ample storage. Built in oven and four ring electric hob, with extractor hood over. Under unit lighting. Integrated fridge freezer, washer/dryer, dishwasher, microwave and wine cooler. Extractor fan. Spotlights.