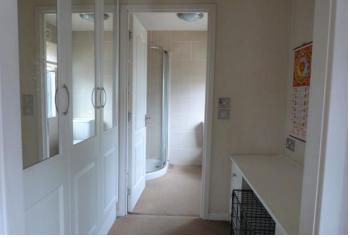

### **EN-SUITE DRESSING AREA**

5' 1" x 4' 7" (1.55m x 1.4m)

### **EN-SUITE SHOWER ROOM**

6' 5" x 5' 7" (1.96m x 1.7m)