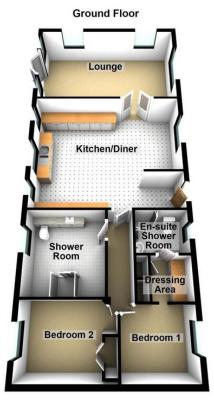

### ACCOMMODATION IN BRIEF COMPRISES:

#### **ENTRANCE AREA**

# KITCHEN/DINER

19' 4" x 15' 11" (5.89m x 4.85m)

#### LOUNGE

19' 3" x 11' 9" (5.87m x 3.58m)

## **INNER HALL**

13' 2" x 2' 11" (4.01m x 0.89m)

#### **MASTER BEDROOM**

9' 10" x 9' 5" (3m x 2.87m)

### **EN-SUITE DRESSING AREA**

5' 1" x 4' 7" (1.55m x 1.4m)

### **EN-SUITE SHOWER ROOM**

6' 5" x 5' 7" (1.96m x 1.7m)

### **BEDROOM TWO**

10' 8" x 9' 5" (3.25m x 2.87m)

### INDEPENDENT SHOWER ROOM

10' 1" x 9' 5" (3.07m x 2.87m)