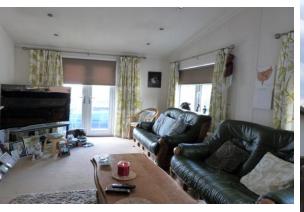

The lounge is triple aspect affording an excellent level of natural light with large floor to ceiling windows and patio doors which lead to a small raised terrace.

The two bedrooms are both double and the main bedroom has an en-suite dressing room with fitted wardrobes and gives access to the personal en-suite shower room.

#### LOUNGE

19' 3" x 11' 9" (5.87m x 3.58m)