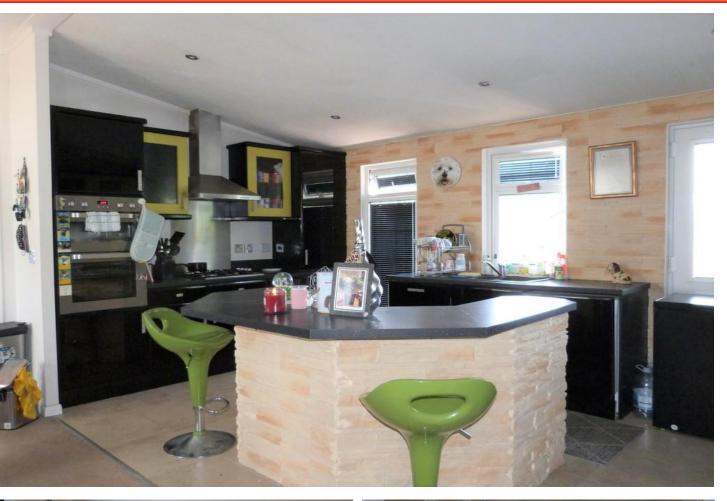

This particular property is a larger style double park home that measures a generous 50' x 20'. The main focal point of the property is the large art deco kitchen with central island and integrated appliance including fridge freezer, dishwasher and washing machine. This area is supported by a good size dining area with space for a full size table and chairs.

# KITCHEN/DINER

19' 4" x 15' 11" (5.89m x 4.85m)