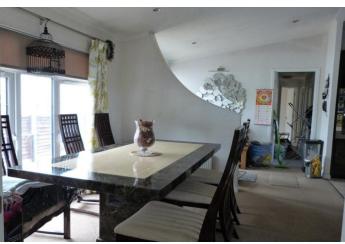

This particular property is a larger style double park home that measures a generous 50' x 20'. The main focal point of the property is the large art deco kitchen with central island and integrated appliance including fridge freezer, dishwasher and washing machine. This area is supported by a good size dining area with space for a full size table and chairs.

# KITCHEN/DINER

19' 4" x 15' 11" (5.89m x 4.85m)