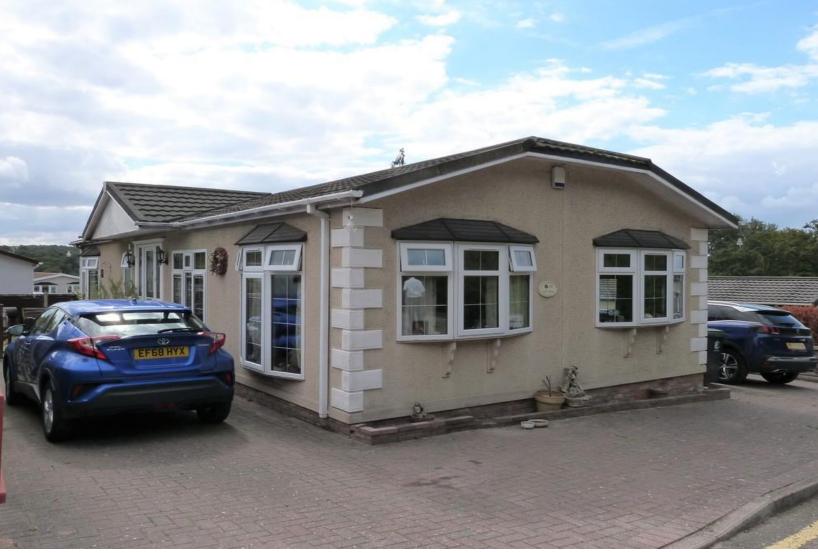

# The Elms, Woodbine Close, Waltham Abbey, EN9 3RF

Unusually large 50' x 20' park home on the popular Woodbine Park RETIREMENT SITE. Modern kitchen/diner with kitchen island and space for full size table and chairs. Two double bedrooms with the master boasting an en-suite dressing room and shower. Large shower room with double shower. On plot parking. Cash purchase only.

# **Property Description**

Woodbine Park is an established RETIREMENT park for residents aged 50 or over. The park is located on the edge of Epping Forest and with easy access to the M25 intersection. Directly outside the park are bus stops offering services to the towns of Loughton and Waltham Abbey. Additionally there is an on-site club house for residents and visitors.

Externally there is on plot parking for two cars.

Residents should note that Woodbine Park is a pet friendly site and units must be purchased cash

### **GARDENS**

Gardens surround the unit and are professionally laid to briquette.