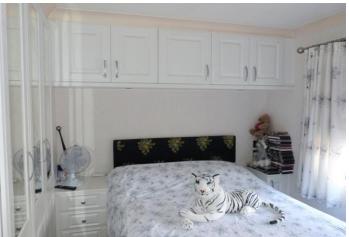

#### **MASTER BEDROOM**

9' 10" x 9' 5" (3m x 2.87m)

### **BEDROOM TWO**

10' 8" x 9' 5" (3.25m x 2.87m)