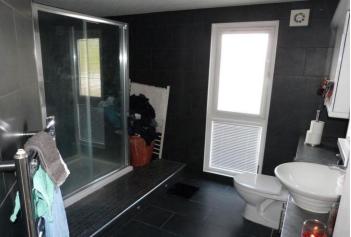

The second bedroom is also a double room with fitted wardrobes and this is supported by the large main shower room with double walk in shower and a range of base units housing the toilet and wash hand basin.

### **EN-SUITE SHOWER ROOM**

6' 5" x 5' 7" (1.96m x 1.7m)

### INDEPENDENT SHOWER ROOM

10' 1" x 9' 5" (3.07m x 2.87m)