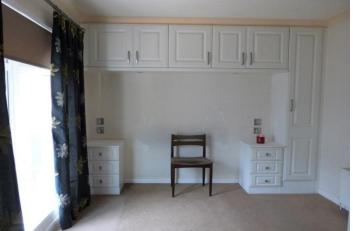

#### **MASTER BEDROOM**

9' 10" x 9' 5" (3m x 2.87m)

### **BEDROOM TWO**

10' 8" x 9' 5" (3.25m x 2.87m)