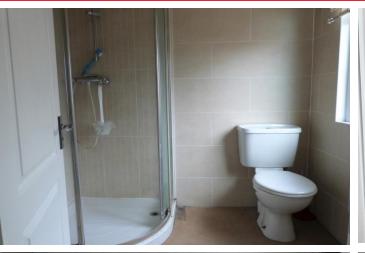

### **EN-SUITE SHOWER ROOM**

6' 5" x 5' 7" (1.96m x 1.7m)

### INDEPENDENT SHOWER ROOM

10' 1" x 9' 5" (3.07m x 2.87m)