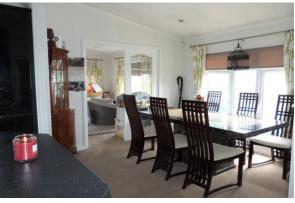

This particular property is a larger style double park home that measures a generous 50' x 20'. The main focal point of the property is the large art deco kitchen with central island and integrated appliance including fridge freezer, dishwasher and washing machine. This area is supported by a good size dining area with space for a full size table and chairs.

# KITCHEN/DINER

19' 4" x 15' 11" (5.89m x 4.85m)