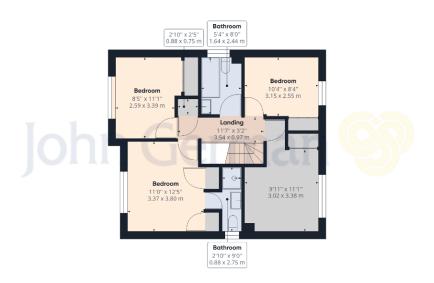

There are three further double bedrooms all served by an attractive and well-equipped family bathroom.

To the rear of the property is a driveway plus additional visitor parking and access to the garage with up and over door, power and light and side door leading directly into the garden.

## Approximate total area<sup>(1)</sup>

1530.23 ft<sup>2</sup> 142.16 m<sup>2</sup>

(1) Excluding balconies and terraces

While every attempt has been made to ensure accuracy, all measurements are approximate, not to scale. This floor plan is for illustrative purposes only.