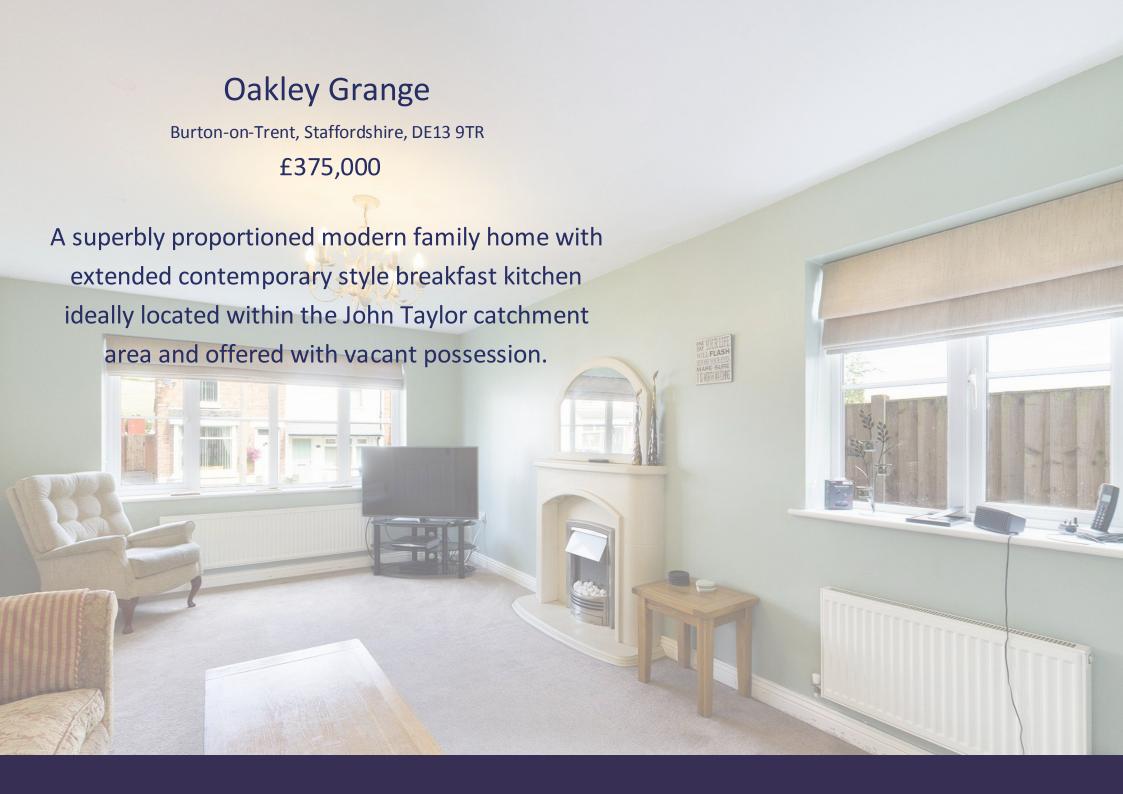

# Oakley Grange

Burton-on-Trent, Staffordshire, DE13 9TR

The reception hall is centrally located with access to all ground floor rooms together with stairs off and a fitted cloakroom/WC.

To the front is an excellent study for working from home whilst the attractive lounge has double doors to a dining or family room at the rear which in turn has patio doors opening onto the garden.