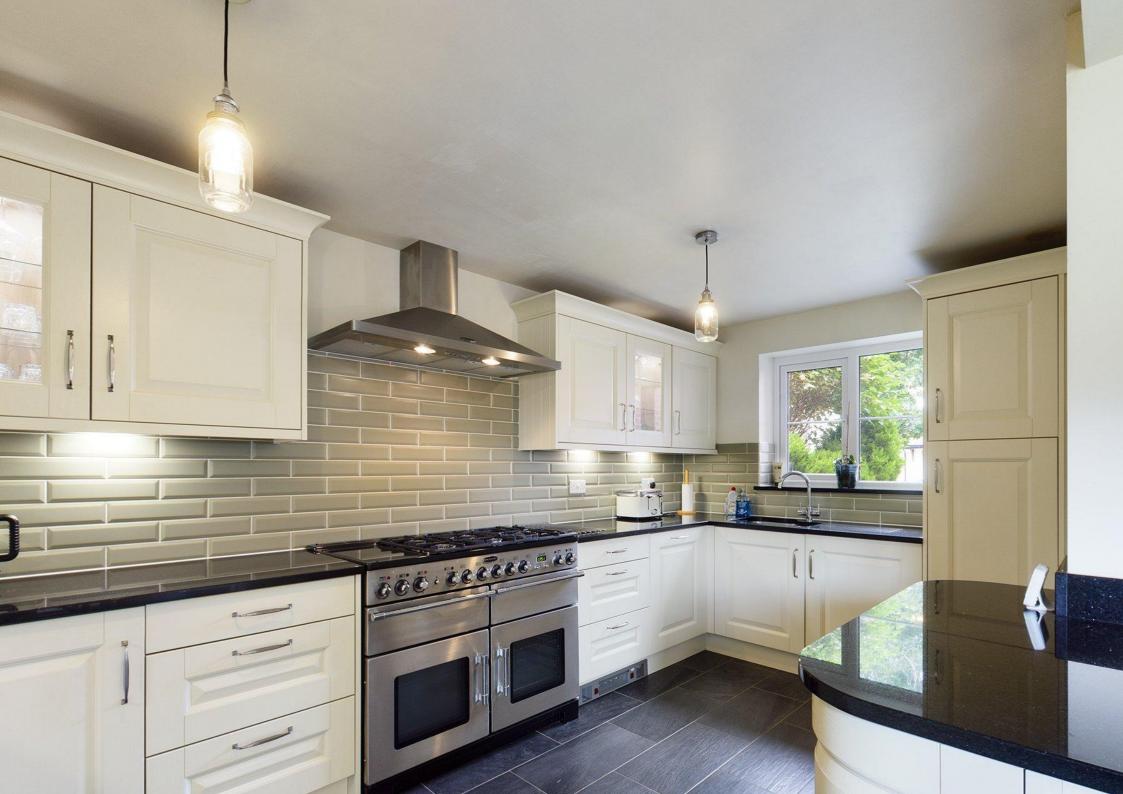

Adjacent is the excellent extended and well-equipped breakfast kitchen which has an extensive range of modern base and wall units together with work surfaces and a range of integrated appliances including a range style cooker, dishwasher and fridge / freezer.