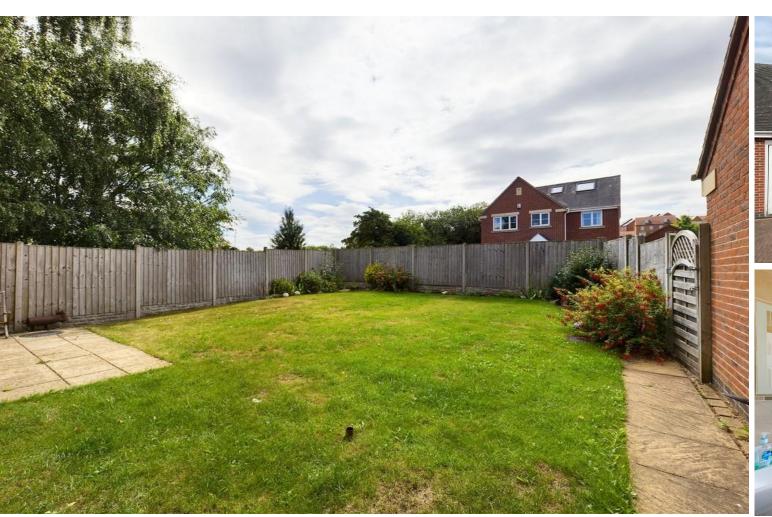

The garden itself is fully enclosed and has a lawn, spacious patio area together with gated side access leading to the front where the property is set back from the road behind a lawned front garden.

**Tenure:** Freehold (purchasers are advised to satisfy themselves as to the tenure via their legal representative).