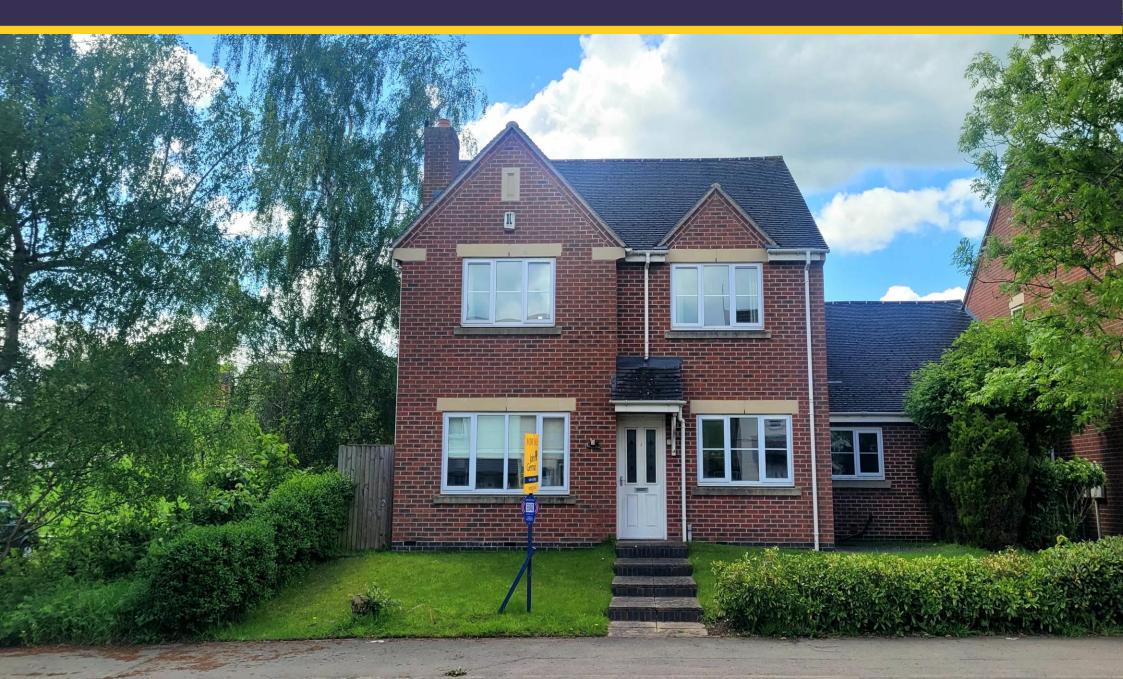

The garden itself is fully enclosed and has a lawn, spacious patio area together with gated side access leading to the front where the property is set back from the road behind a lawned front garden.

**Tenure:** Freehold (purchasers are advised to satisfy themselves as to the tenure via their legal representative).