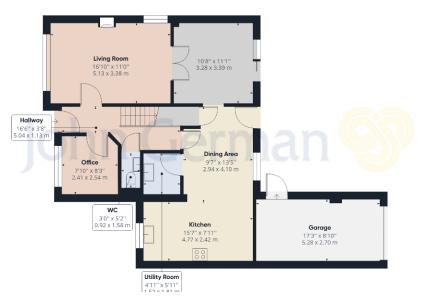

# Oakley Grange

Burton-on-Trent, Staffordshire, DE13 9TR

The reception hall is centrally located with access to all ground floor rooms together with stairs off and a fitted cloakroom/WC.

To the front is an excellent study for working from home whilst the attractive lounge has double doors to a dining or family room at the rear which in turn has patio doors opening onto the garden.

Adjacent is the excellent extended and well-equipped breakfast kitchen which has an extensive range of modern base and wall units together with work surfaces and a range of integrated appliances including a range style cooker, dishwasher and fridge / freezer.

Off the dining area is a separate utility room having built-in base units with sink and worktops, appliance space with plumbing for a washing machine and wall mounted gas boiler.

The first floor offers a spacious landing with loft access and useful storage cupboard whilst the master bedroom has built-in wardrobes and an excellent en-suite shower room.

### Ground Floor Building 1

Floor 1 Building 1

## Approximate total area<sup>(1)</sup>

1530.23 ft<sup>2</sup> 142.16 m<sup>2</sup>

(1) Excluding balconies and terraces

While every attempt has been made to ensure accuracy, all measurements are approximate, not to scale. This floor plan is for illustrative purposes only.