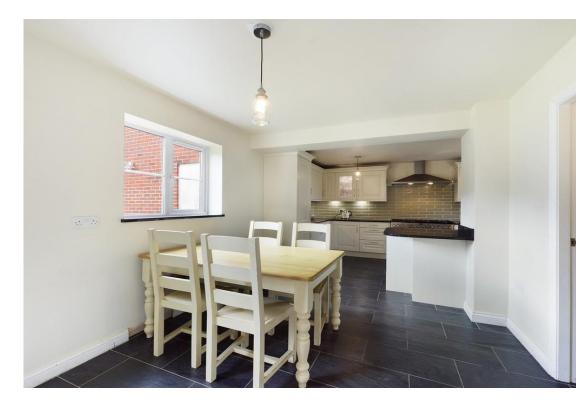

Adjacent is the excellent extended and well-equipped breakfast kitchen which has an extensive range of modern base and wall units together with work surfaces and a range of integrated appliances including a range style cooker, dishwasher and fridge / freezer.

Off the dining area is a separate utility room having built-in base units with sink and worktops, appliance space with plumbing for a washing machine and wall mounted gas boiler.

The first floor offers a spacious landing with loft access and useful storage cupboard whilst the master bedroom has built-in wardrobes and an excellent en-suite shower room.