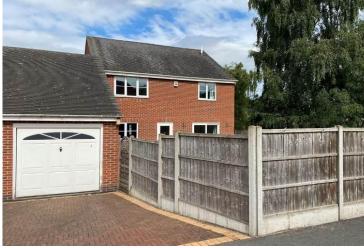

# Oakley Grange

Burton-on-Trent, Staffordshire, DE13 9TR

The reception hall is centrally located with access to all ground floor rooms together with stairs off and a fitted cloakroom/WC.

To the front is an excellent study for working from home whilst the attractive lounge has double doors to a dining or family room at the rear which in turn has patio doors opening onto the garden.

The garden itself is fully enclosed and has a lawn, spacious patio area together with gated side access leading to the front where the property is set back from the road behind a lawned front garden.

**Tenure:** Freehold (purchasers are advised to satisfy themselves as to the tenure via their legal representative).