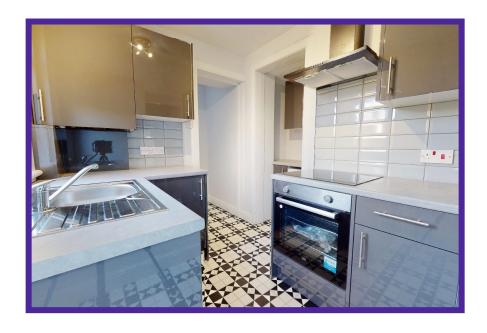

Lounge is located to the rear and offers ample space for lounge and dining furniture plus allowing for various furniture formations. Sleek flooring and stylish décor complete this space perfectly.

Off the lounge is the kitchen which is complete with a good selection of high gloss units with crisp ceramic tiled splash back and attractive flooring. Integrated hob, oven and additional space is provided for appliances.