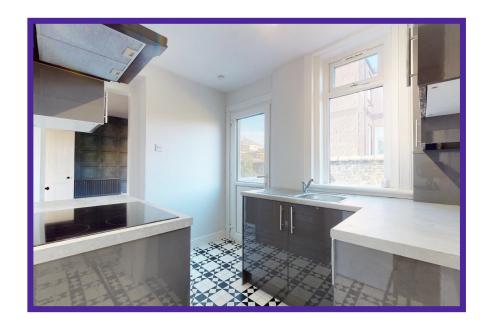

Lounge is located to the rear and offers ample space for lounge and dining furniture plus allowing for various furniture formations. Sleek flooring and stylish décor complete this space perfectly.

Off the lounge is the kitchen which is complete with a good selection of high gloss units with crisp ceramic tiled splash back and attractive flooring. Integrated hob, oven and additional space is provided for appliances.