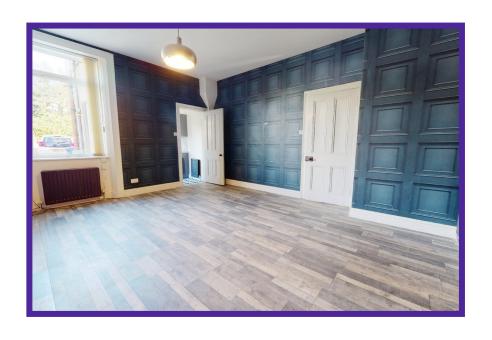

Lounge is located to the rear and offers ample space for lounge and dining furniture plus allowing for various furniture formations. Sleek flooring and stylish décor complete this space perfectly.

Off the lounge is the kitchen which is complete with a good selection of high gloss units with crisp ceramic tiled splash back and attractive flooring. Integrated hob, oven and additional space is provided for appliances.