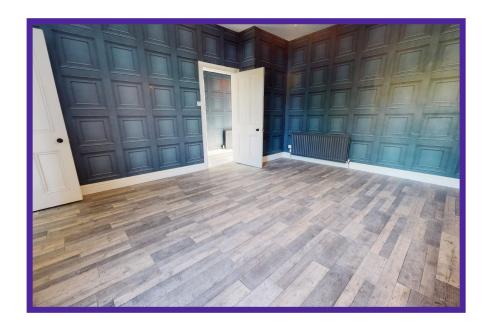

Lounge is located to the rear and offers ample space for lounge and dining furniture plus allowing for various furniture formations. Sleek flooring and stylish décor complete this space perfectly.

Off the lounge is the kitchen which is complete with a good selection of high gloss units with crisp ceramic tiled splash back and attractive flooring. Integrated hob, oven and additional space is provided for appliances.