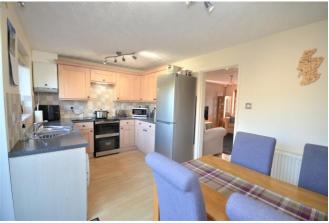

**LIVING ROOM** 15' 9" x 15' 2" (4.81m x 4.63m) Double glazed window to front, TV point, internet point, laminate to flooring, under stairs cupboard, stairs rising to first floor, radiator.

KITCHEN/BREAKFAST ROOM 15' 2" x 8' 7" (4.63 m x 2.62 m) Double glazed French doors, double glazed window to rear. Kitchen comprising of wall and base units, granite effect work surfaces over, space for freestanding cooker, cooker hood over, Blanco sink with split drainer, space for washing machine, space for fridge/freezer, space for dishwasher, laminate to flooring, radiator.