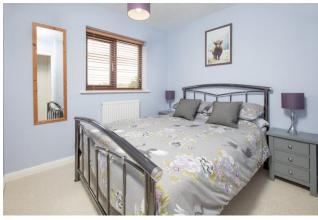

**FIRST FLOOR LANDING** Double glazed window to side, carpet to flooring, airing cupboard, loft access.

**BEDROOM ONE** 15' 1"  $\times$  10' 5" (4.62 m  $\times$  3.2 m) Two double glazed windows to front, built in wardrobes, over stairs cupboard, carpet to flooring, radiator.