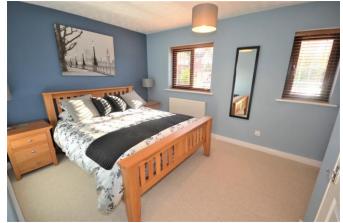

**FIRST FLOOR LANDING** Double glazed window to side, carpet to flooring, airing cupboard, loft access.

**BEDROOM ONE** 15' 1"  $\times$  10' 5" (4.62 m  $\times$  3.2 m) Two double glazed windows to front, built in wardrobes, over stairs cupboard, carpet to flooring, radiator.