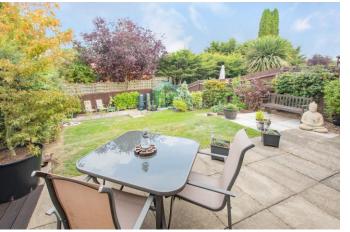

Externally you will find a lawned frontage with mature trees with tandem parking to the side & providing access into the rear garden.

Named the sun set garden by the current owner's, the rear garden is an escape from reality where you can watch the sun both rise & set. This tiered garden provides two extended patios, laid lawn & a mixture of mature shrubs & trees. EPC Rating D.

**EXTERNAL** Front - Laid to lawn, path leading to front door, mature trees, tandem parking to side, access to rear.

Rear - Tiered sunset garden, extended patio from kitchen, tiered lawn, patio to bottom, mature shrubs and trees, security lights, electric point.