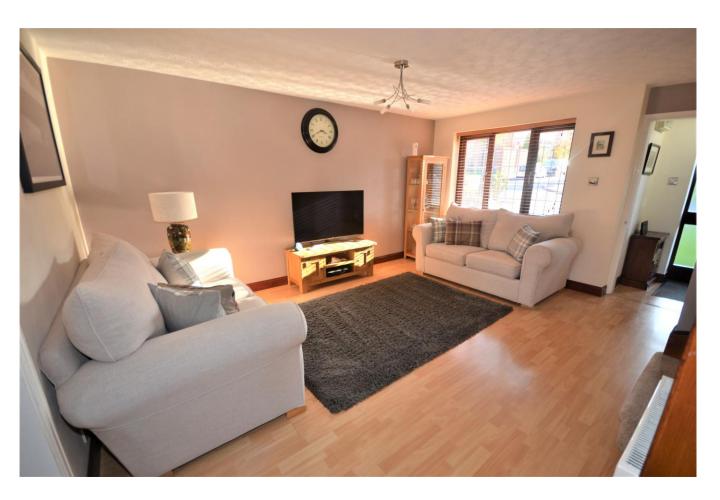

**LIVING ROOM** 15' 9" x 15' 2" (4.81m x 4.63m) Double glazed window to front, TV point, internet point, laminate to flooring, under stairs cupboard, stairs rising to first floor, radiator.

KITCHEN/BREAKFAST ROOM 15' 2" x 8' 7" (4.63 m x 2.62 m) Double glazed French doors, double glazed window to rear. Kitchen comprising of wall and base units, granite effect work surfaces over, space for freestanding cooker, cooker hood over, Blanco sink with split drainer, space for washing machine, space for fridge/freezer, space for dishwasher, laminate to flooring, radiator.