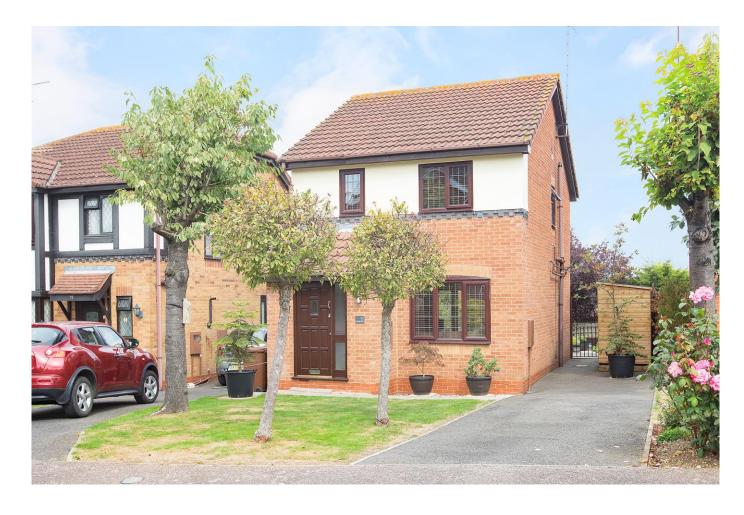

## BELVOIR! HARDEN CLOSE, GREAT OAKLEY, CORBY, NN18 8JW OFFERS OVER £300,000 FREEHOLD COUNCIL TAX

COUNCIL TAX C

This wonderful three bedroom detached residence is tucked away in a cul de sac in the heart of Great Oakley & provides spacious living accommodation over two floors.

Externally you will find a lawned frontage with mature trees with tandem parking to the side & providing access into the rear garden.

Named the sun set garden by the current owner's, the rear garden is an escape from reality where you can watch the sun both rise & set. This tiered garden provides two extended patios, laid lawn & a mixture of mature shrubs & trees. EPC Rating D.

**EXTERNAL** Front - Laid to lawn, path leading to front door, mature trees, tandem parking to side, access to rear.

Rear - Tiered sunset garden, extended patio from kitchen, tiered lawn, patio to bottom, mature shrubs and trees, security lights, electric point.