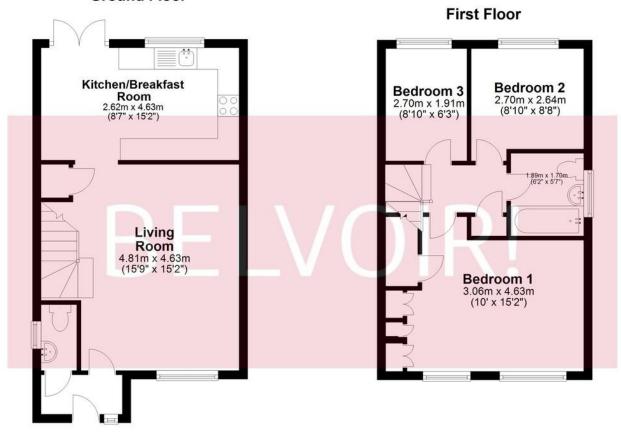

**ENTRANCE PORCH** 6' 2" x 3' 0" (1.9m x 0.92m) Double glazed door to front, double glazed window to front, laminate to flooring, radiator.

**CLOARKROOM** 4' 11" x 2' 10" (1.5m x 0.88m) Double glazed window to side, low level WC, wall mounted wash hand basin, tiled splash backs, laminate to flooring, radiator.

**LIVING ROOM** 15' 9" x 15' 2" (4.81m x 4.63m) Double glazed window to front, TV point, internet point, laminate to flooring, under stairs cupboard, stairs rising to first floor, radiator.

KITCHEN/BREAKFAST ROOM 15' 2" x 8' 7" (4.63 m x 2.62 m) Double glazed French doors, double glazed window to rear. Kitchen comprising of wall and base units, granite effect work surfaces over, space for freestanding cooker, cooker hood over, Blanco sink with split drainer, space for washing machine, space for fridge/freezer, space for dishwasher, laminate to flooring, radiator.

**FIRST FLOOR LANDING** Double glazed window to side, carpet to flooring, airing cupboard, loft access.

**BEDROOM ONE** 15' 1"  $\times$  10' 5" (4.62 m  $\times$  3.2 m) Two double glazed windows to front, built in wardrobes, over stairs cupboard, carpet to flooring, radiator.

**BEDROOM TWO** 8' 11" x 8' 7" (2.72m x 2.64m) Double glazed window to rear, carpet to flooring, radiator.

**BEDROOM THREE** 8' 10" x 6' 3" (2.69 m x 1.91 m) Double glazed window to rear, carpet to flooring, radiator.

**BATHROOM** 6' 2" x 5' 6" (1.89 m x 1.7 m) Double glazed window to side, panelled bath, mains shower over, low level WC, wash hand basin set into vanity unit, part tiled walls, shave point, radiator, vinyl to flooring.

## **Ground Floor**

We endeavour to make our sales particulars accurate and reliable, however, they do not constitute or form part of an offer or any contract and none is to be relied upon as statements of representation or fact. Any service, sysytem and appliances listed in this specification have not been tested by us and no guarantee as to their operating ability or efficiency is given. All measurements have been taken as a guide to prospective buyers only, and are not precise. If you require clarification or further information on any points, please contact us, especially if you are travelling some distance to view. Fixture and fittings other than those mentioned are to be agreed with the seller by separate negotiation.

Plan produced using PlanUp.