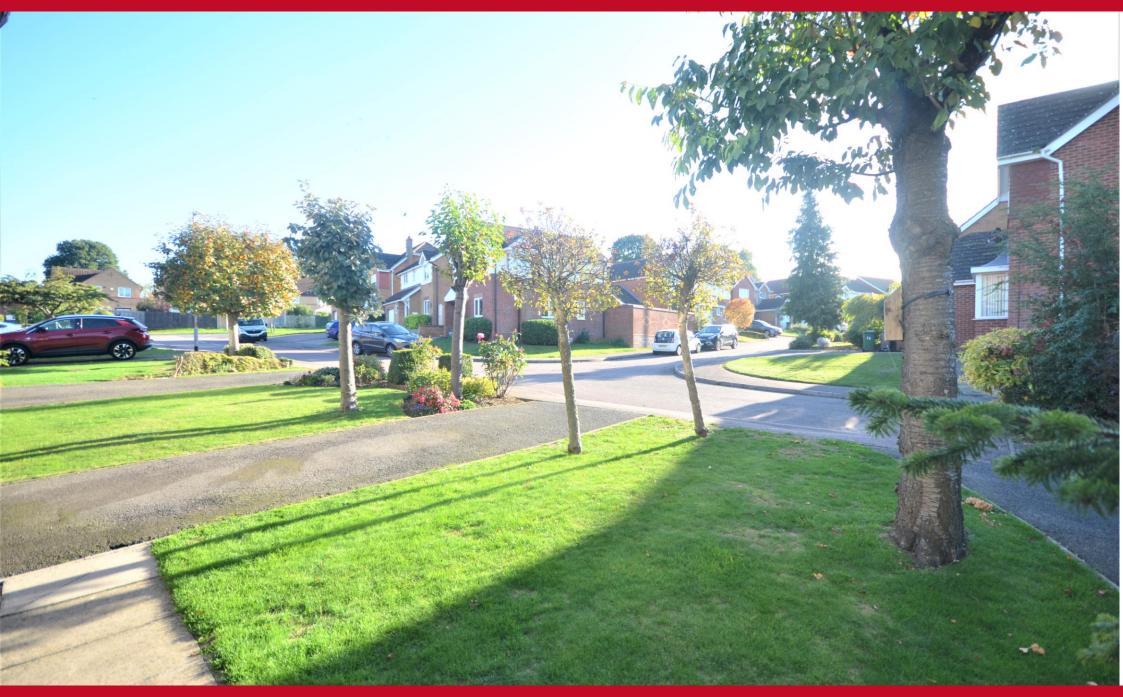

Externally you will find a lawned frontage with mature trees with tandem parking to the side & providing access into the rear garden.

Named the sun set garden by the current owner's, the rear garden is an escape from reality where you can watch the sun both rise & set. This tiered garden provides two extended patios, laid lawn & a mixture of mature shrubs & trees. EPC Rating D.

**EXTERNAL** Front - Laid to lawn, path leading to front door, mature trees, tandem parking to side, access to rear.

Rear - Tiered sunset garden, extended patio from kitchen, tiered lawn, patio to bottom, mature shrubs and trees, security lights, electric point.