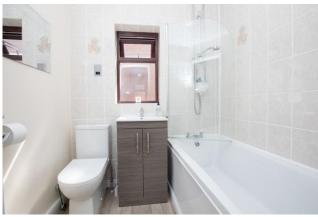

**BATHROOM** 6' 2" x 5' 6" (1.89 m x 1.7 m) Double glazed window to side, panelled bath, mains shower over, low level WC, wash hand basin set into vanity unit, part tiled walls, shave point, radiator, vinyl to flooring.