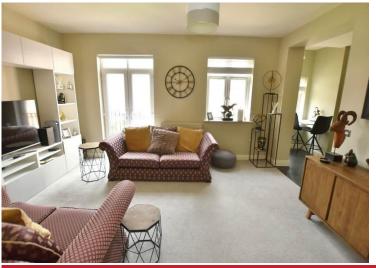

## **Lounge Diner**

16' 7" x 15' 8" (5.05m x 4.78m) With double glazed window, double glazed French doors to Juliette balcony, two ceiling light points, radiator and opening into