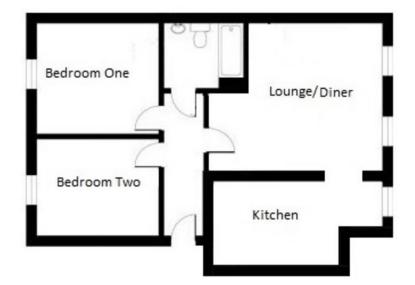

#### **Entrance Hall**

With ceiling light point, radiator, storage cupboard and doors leading off to

## **Lounge Diner**

16' 7" x 15' 8" (5.05m x 4.78m) With double glazed window, double glazed French doors to Juliette balcony, two ceiling light points, radiator and opening into

# Separate Breakfast Kitchen

7' 11" max x 19' 0" max (2.41m x 5.79m)
Being fitted with a range of high gloss
wall, drawer and base units,
complementary work surfaces with
matching upstands, sink and drainer
unit with mixer tap, four ring gas hob
with extractor over, inset electric oven,
integrated fridge freezer and washer
dryer, under-cupboard lighting, double
glazed window, spot lights to ceiling
further ceiling light point in breakfast
area and radiator

#### **Bedroom One**

11' 1" x 9' 6" plus fitted wardrobes
(3.38m x 2.9m) With double glazed
window, ceiling light point, radiator and
wall to wall fitted wardrobes with
mirrored sliding doors

#### **Bedroom Two**

10' 2" x 6' 7" (3.1m x 2.01m) With ceiling light point, radiator and double glazed window

### **Modern Shower Room**

Being fitted with a three piece white suite comprising double shower cubicle, low flush WC and wall mounted wash hand basin, complementary tiling to water prone areas, ladder style radiator, shaver socket and spot lights to ceiling