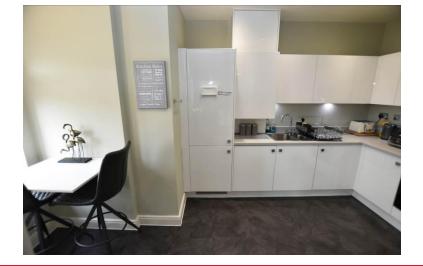

# Separate Breakfast Kitchen

7' 11" max x 19' 0" max (2.41m x 5.79m)
Being fitted with a range of high gloss
wall, drawer and base units,
complementary work surfaces with
matching upstands, sink and drainer
unit with mixer tap, four ring gas hob
with extractor over, inset electric oven,
integrated fridge freezer and washer
dryer, under-cupboard lighting, double
glazed window, spot lights to ceiling
further ceiling light point in breakfast
area and radiator