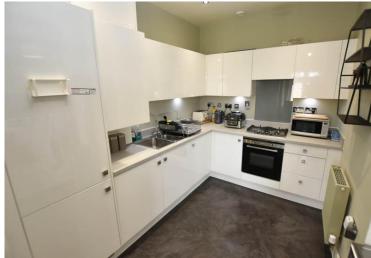

# Separate Breakfast Kitchen

7' 11" max x 19' 0" max (2.41m x 5.79m)
Being fitted with a range of high gloss
wall, drawer and base units,
complementary work surfaces with
matching upstands, sink and drainer
unit with mixer tap, four ring gas hob
with extractor over, inset electric oven,
integrated fridge freezer and washer
dryer, under-cupboard lighting, double
glazed window, spot lights to ceiling
further ceiling light point in breakfast
area and radiator