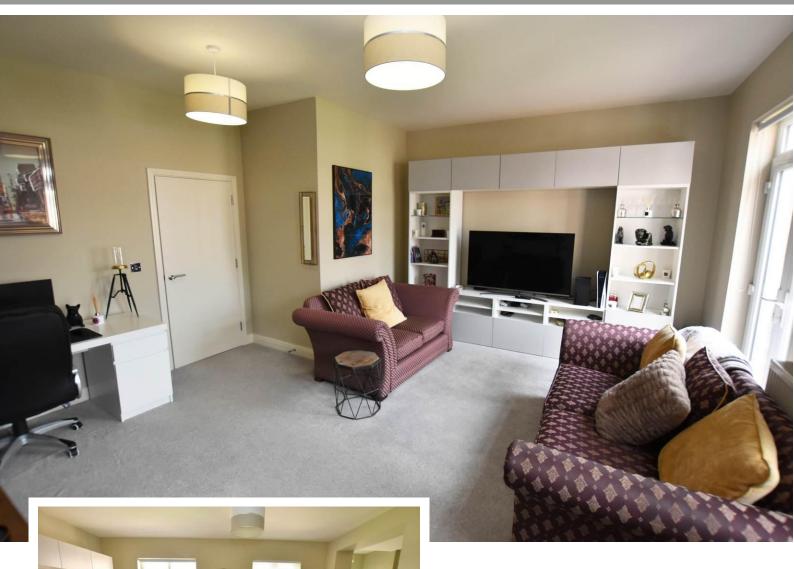

## **Lounge Diner**

16' 7" x 15' 8" (5.05m x 4.78m) With double glazed window, double glazed French doors to Juliette balcony, two ceiling light points, radiator and opening into