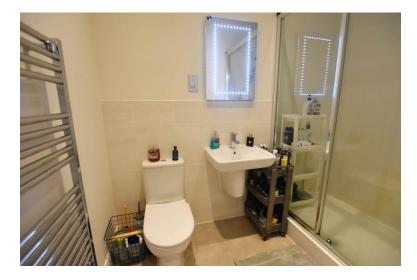

### **Modern Shower Room**

Being fitted with a three piece white suite comprising double shower cubicle, low flush WC and wall mounted wash hand basin, complementary tiling to water prone areas, ladder style radiator, shaver socket and spot lights to ceiling