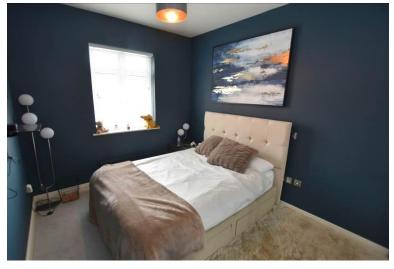

#### **Bedroom One**

11' 1" x 9' 6" plus fitted wardrobes
(3.38m x 2.9m) With double glazed
window, ceiling light point, radiator and
wall to wall fitted wardrobes with
mirrored sliding doors

#### **Bedroom Two**

10' 2" x 6' 7" (3.1m x 2.01m) With ceiling light point, radiator and double glazed window