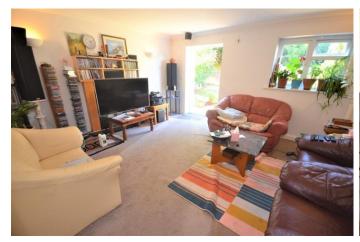

**LOUNGE/DINER** 15' 1" x 13' 9" (4.61m x 4.2m) Double glazed French doors opening onto garden, double glazed window to rear, fireplace with surround, carpet to flooring, radiator.

**BEDROOM TWO** 10'11" x 8'9" (3.34 m x 2.68 m) Double glazed window to rear, radiator, carpet to flooring.