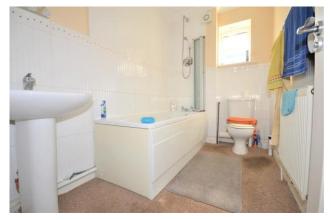

**BATHROOM** 8' 9" x 5' 4" (2.68 m x 1.65 m) Double glazed window to side, panelled bath, shower over, low level WC, pedestal wash hand basin, part tiled walls, radiator, carpet to flooring.

**FIRST FLOOR LANDING** Double glazed window to front, carpet to flooring, radiator, stairs rising to second floor, stairs descending to ground floor.