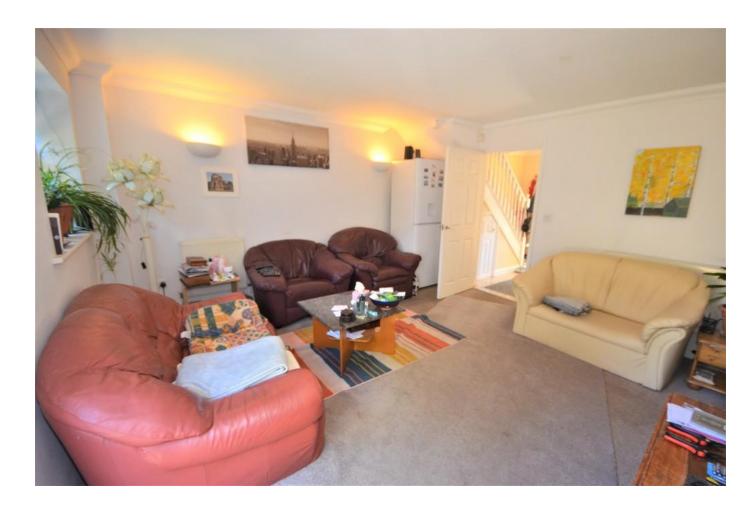

**LOUNGE/DINER** 15' 1" x 13' 9" (4.61m x 4.2m) Double glazed French doors opening onto garden, double glazed window to rear, fireplace with surround, carpet to flooring, radiator.

**BEDROOM TWO** 10'11" x 8'9" (3.34 m x 2.68 m) Double glazed window to rear, radiator, carpet to flooring.