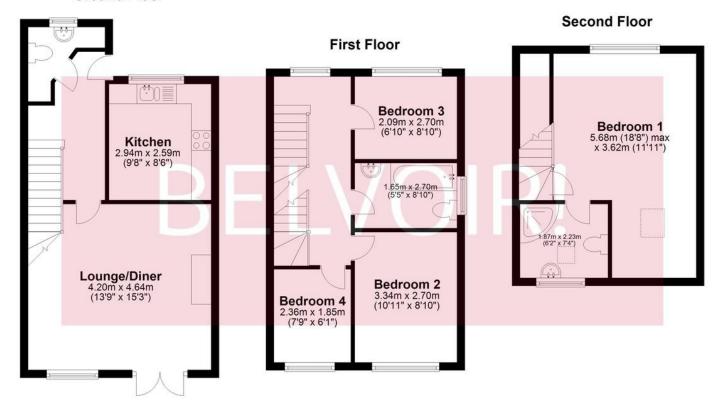

Offered to market with NO ONWARD CHAIN is this impressive four bedroom semi detached residence offering spacious family accommodation over 3 floors.

The ground floor provides a fitted kitchen with tiled floor, generous cloakroom & lounge/diner which leads to the private garden. Three bedrooms are located to the first floor & are all complemented by the family bathroom. The master suite occupies the top floor of the family home offering a spacious bedroom with en suite shower room.

## **Ground Floor**

We endeavour to make our sales particulars accurate and reliable, however, they do not constitute or form part of an offer or any contract and none is to be relied upon as statements of representation or fact. Any service, sysytem and appliances listed in this specification have not been tested by us and no guarantee as to their operating ability or efficiency is given. All measurements have been taken as a guide to prospective buyers only, and are not precise. If you require clarification or further information on any points, please contact us, especially if you are travelling some distance to view. Fixture and fittings other than those mentioned are to be agreed with the seller by separate negotiation.

Plan produced using PlanUp.