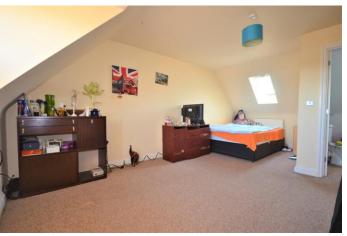

**BEDROOM ONE**  $18' 7" \times 11' 10" (5.68m \times 3.62m)$  Double glazed window to front, double glazed skylight to rear, carpet to flooring, radiator

**EN SUITE** 7' 3" x 6' 1" (2.23 m x 1.87 m) Double glazed skylight to rear, corner shower enclosure, low level WC, pedestal wash hand basin, part tiled walls, radiator, carpet to flooring.