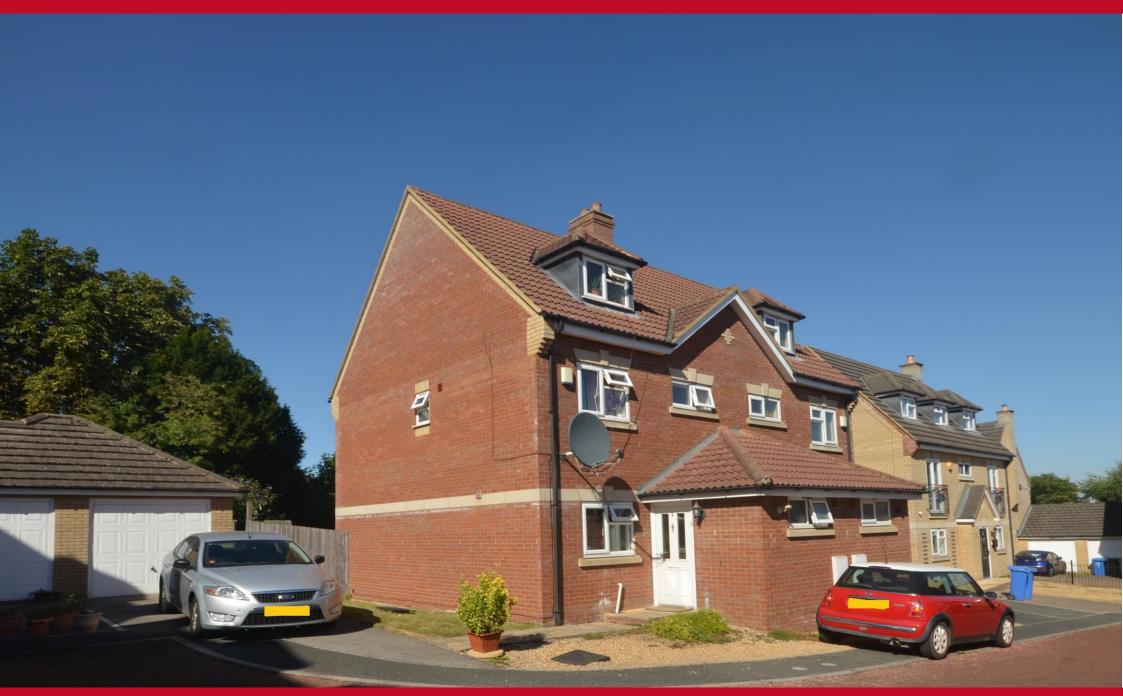

Offered to market with NO ONWARD CHAIN is this impressive four bedroom semi detached residence offering spacious family accommodation over 3 floors.

The ground floor provides a fitted kitchen with tiled floor, generous cloakroom & lounge/diner which leads to the private garden. Three bedrooms are located to the first floor & are all complemented by the family bathroom. The master suite occupies the top floor of the family home offering a spacious bedroom with en suite shower room.

Externally you will find a private fully enclosed garden which is mainly laid to lawn with patio, detached garage & off road parking are also on offer. EPC Rating C.

**ENTRANCE HALL** Double glazed door to front, tiled flooring, radiator, stairs rising to first floor.

**GARAGE** Single garage, up and over door, power and lighting, parking to front.

**EXTERNAL** Front - Gravelled front, laid lawn to side, off road parking to side, access to rear garden.

Rear - Private, fully enclosed, mainly laid to lawn, patio, mature borders.