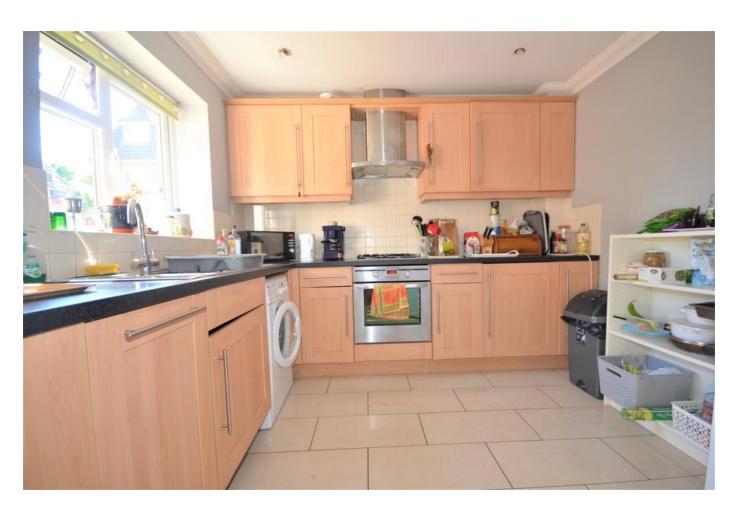

**CLOAKROOM** 7' 8" x 6' 9" (2.34 m x 2.08 m) Double glazed window to front, low level WC, pedestal wash hand basin, part tiled walls, tiled flooring, radiator.

**KITCHEN** 9' 7" x 8' 5" (2.94m x 2.59m) Double glazed window to front. Kitchen comprising of wall and base units, work surfaces over, integrated electric oven, four ring gas hob, cooker hood over, stainless steel bowl and half sink with drainer, tiled splash backs, tiled flooring, radiator.