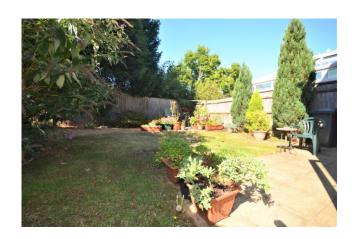

Externally you will find a private fully enclosed garden which is mainly laid to lawn with patio, detached garage & off road parking are also on offer. EPC Rating C.

**ENTRANCE HALL** Double glazed door to front, tiled flooring, radiator, stairs rising to first floor.

**GARAGE** Single garage, up and over door, power and lighting, parking to front.

**EXTERNAL** Front - Gravelled front, laid lawn to side, off road parking to side, access to rear garden.

Rear - Private, fully enclosed, mainly laid to lawn, patio, mature borders.