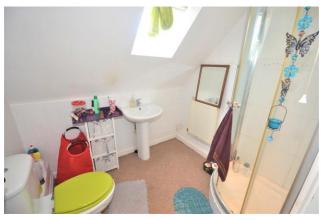

**BEDROOM ONE**  $18' 7" \times 11' 10" (5.68m \times 3.62m)$  Double glazed window to front, double glazed skylight to rear, carpet to flooring, radiator

**EN SUITE** 7' 3" x 6' 1" (2.23 m x 1.87 m) Double glazed skylight to rear, corner shower enclosure, low level WC, pedestal wash hand basin, part tiled walls, radiator, carpet to flooring.