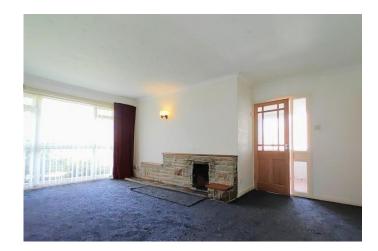

## **LOUNGE**

Good size lounge with stone fireplace, wall light fittings, large window for lots of natural light and decorated with a neutral pallet to compliment the new carpets