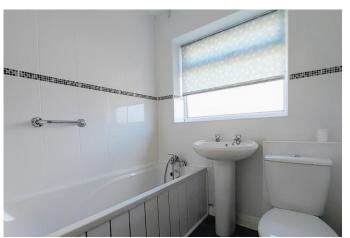

#### **BATHROOM**

Fully tiled bathroom in clean fresh white with the added touch of a black and grey small border tile for a touch of colour. Mixer head shower tap.