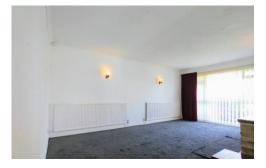

## **LOUNGE**

Good size lounge with stone fireplace, wall light fittings, large window for lots of natural light and decorated with a neutral pallet to compliment the new carpets