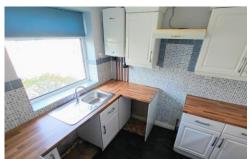

#### KITCHEN

Ample wall and base units in a shaker style design complimented by an oak butchers effect work top and mottled blue and green tiled splash back