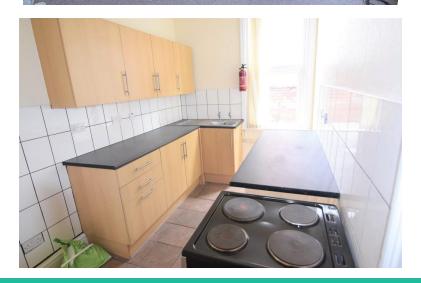

The apartments all briefly comprise lounge, separate kitchen, bathroom and double bedroom. Flat 2 also has access to the rear garden. They also benefit from electric heating and double glazing. All flats are well presented and the tenants have been in situ long term.