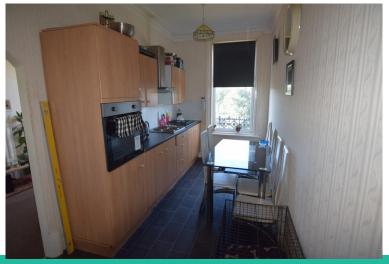

The apartments all briefly comprise lounge, separate kitchen, bathroom and double bedroom. Flat 2 also has access to the rear garden. They also benefit from electric heating and double glazing. All flats are well presented and the tenants have been in situ long term.