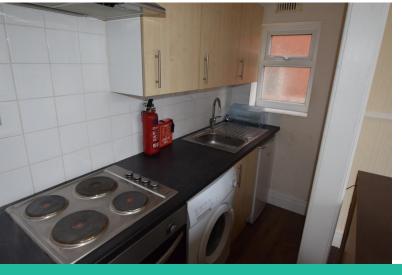

The apartments all briefly comprise lounge, separate kitchen, bathroom and double bedroom. Flat 2 also has access to the rear garden. They also benefit from electric heating and double glazing. All flats are well presented and the tenants have been in situ long term.