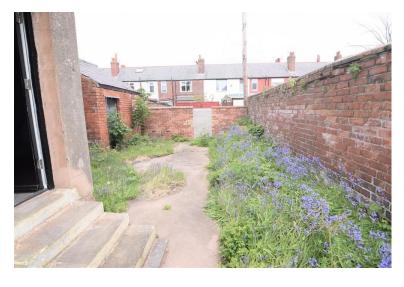

The property offers double glazing, electric heating and good size garden to the rear.