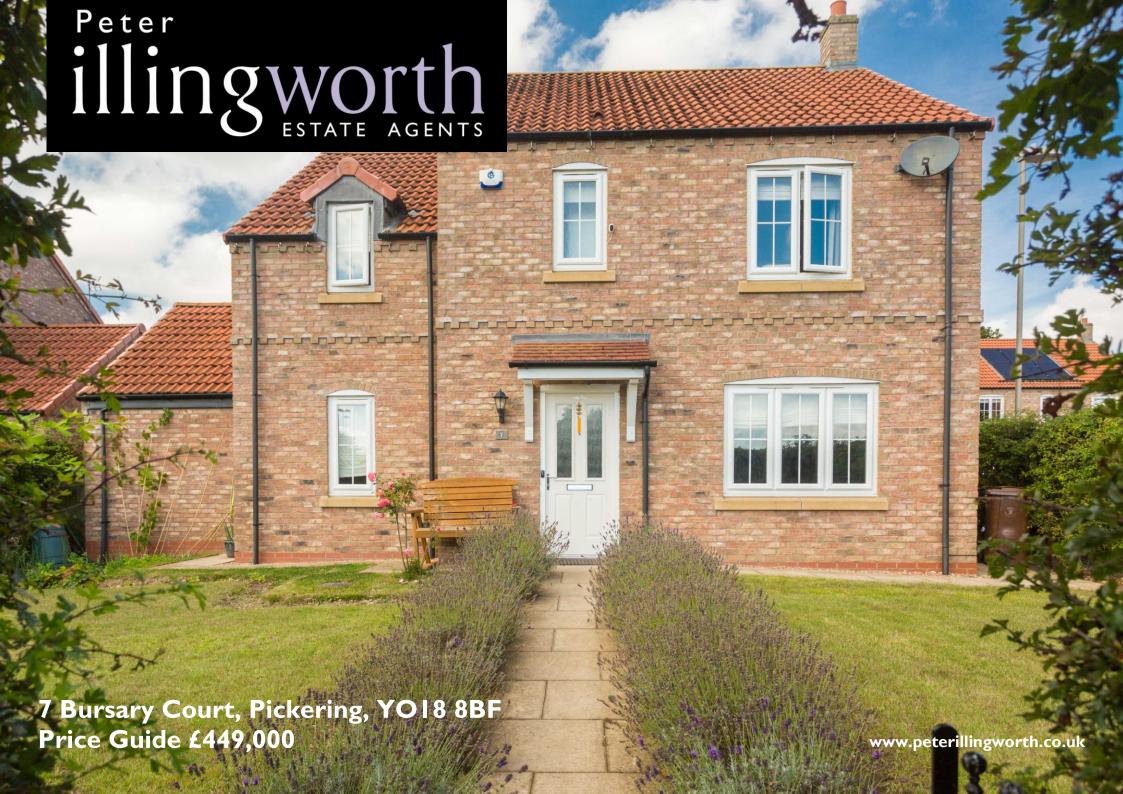

A modern four bedroom detached, gas fired centrally heated, sealed unit double glazed family house with a fabulous view over countryside to the east from the first floor. Private lawned gardens to the front and rear with car standing and an integral garage make this into a most desirable home.

Ground floor accommodation: front entrance hall, cloakroom, sitting room, study, open plan fitted kitchen with dining area and bi-fold doors leading onto the patio, side entrance lobby/utility area.

First Floor: landing, principal bedroom with ensuite shower, three further bedrooms and house bathroom.