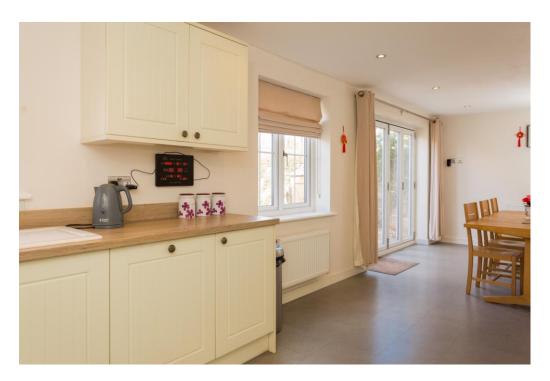

Ground floor accommodation: front entrance hall, cloakroom, sitting room, study, open plan fitted kitchen with dining area and bi-fold doors leading onto the patio, side entrance lobby/utility area.

First Floor: landing, principal bedroom with ensuite shower, three further bedrooms and house bathroom.