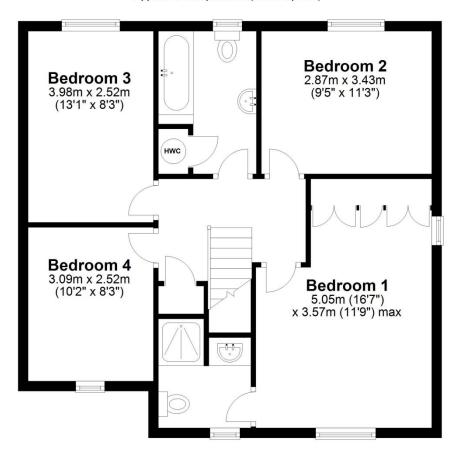

Ground floor accommodation: front entrance hall, cloakroom, sitting room, study, open plan fitted kitchen with dining area and bi-fold doors leading onto the patio, side entrance lobby/utility area.

First Floor: landing, principal bedroom with ensuite shower, three further bedrooms and house bathroom.

## **First Floor**

Approx. 62.3 sq. metres (671.0 sq. feet)

**Tenure:** We understand the property to be freehold. Vacant possession will be given on completion.

**Services:** Mains water, drainage, gas and electricity are laid on.