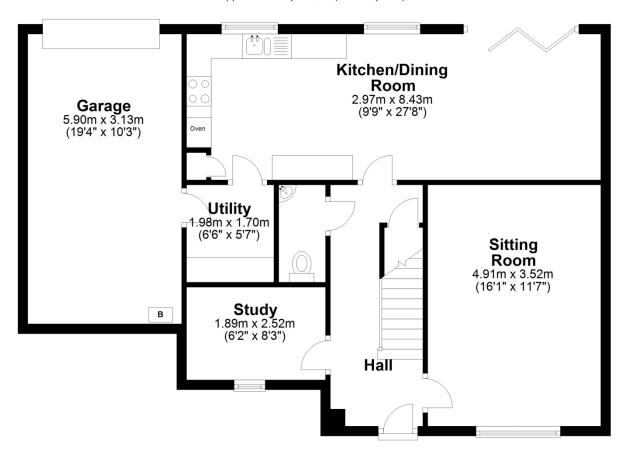

Ground floor accommodation: front entrance hall, cloakroom, sitting room, study, open plan fitted kitchen with dining area and bi-fold doors leading onto the patio, side entrance lobby/utility area.

First Floor: landing, principal bedroom with ensuite shower, three further bedrooms and house bathroom.

## **Ground Floor**

Approx. 83.5 sq. metres (899.2 sq. feet)

Total area: approx. 145.9 sq. metres (1570.2 sq. feet) **7 Bursary Court, Pickering** 