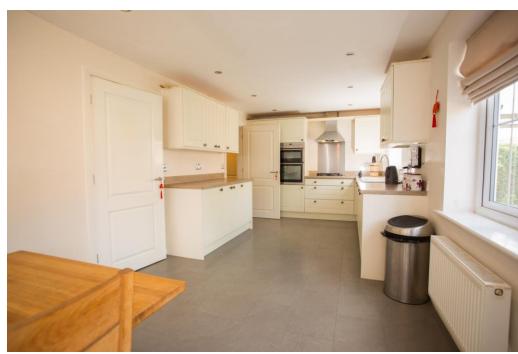

Ground floor accommodation: front entrance hall, cloakroom, sitting room, study, open plan fitted kitchen with dining area and bi-fold doors leading onto the patio, side entrance lobby/utility area.

First Floor: landing, principal bedroom with ensuite shower, three further bedrooms and house bathroom.