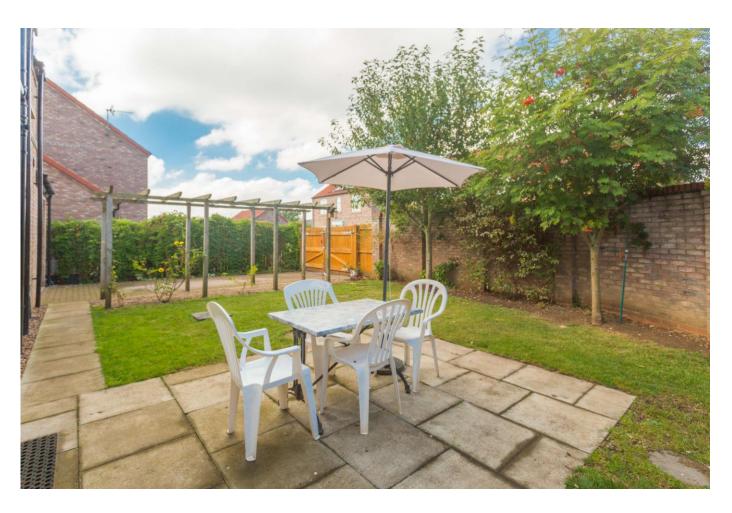

A modern four bedroom detached, gas fired centrally heated, sealed unit double glazed family house with a fabulous view over countryside to the east from the first floor. Private lawned gardens to the front and rear with car standing and an integral garage make this into a most desirable home.

Ground floor accommodation: front entrance hall, cloakroom, sitting room, study, open plan fitted kitchen with dining area and bi-fold doors leading onto the patio, side entrance lobby/utility area.

First Floor: landing, principal bedroom with ensuite shower, three further bedrooms and house bathroom.