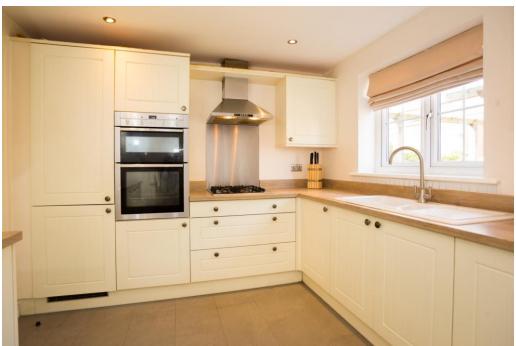

Ground floor accommodation: front entrance hall, cloakroom, sitting room, study, open plan fitted kitchen with dining area and bi-fold doors leading onto the patio, side entrance lobby/utility area.

First Floor: landing, principal bedroom with ensuite shower, three further bedrooms and house bathroom.