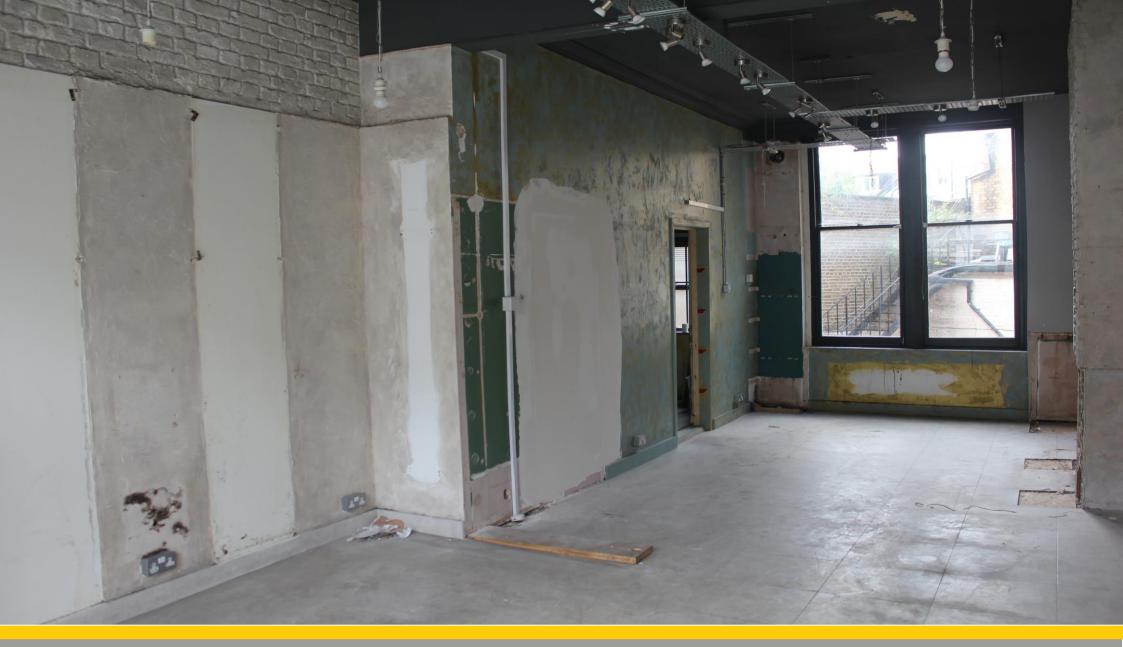

**DESCRIPTION**: - The property comprises a ground floor lock-up shop with an aluminum shop front, electric shutters, exposed brickwork, high ceilings and natural light from the front and back. To the rear of the property is a WC. The property was most recently used as a hair salon but is considered suitable for a variety of trades. Nearby traders include Aldi, Tesco's, Sports Direct, and Streatham Train Station.

#### **ACCOMMODATION:**

Gross frontage 6.406m (21ft)

Internal width 3.63m (11ft 11) narrowing to

3.07m (10ft 1)

Shop depth 9.43m (30ft 11)

Sales area 31.37m<sup>2</sup> (338ft<sup>2</sup>) approx.

WC

<u>USE/PLANNING</u>: - We understand the property falls currently within Class E of the Town and Country Planning (Use Classes) Order and has most recently been used as a hair salon. The property may suit a variety of trades but interested parties should make their own enquiries of the Local Planning Authority.