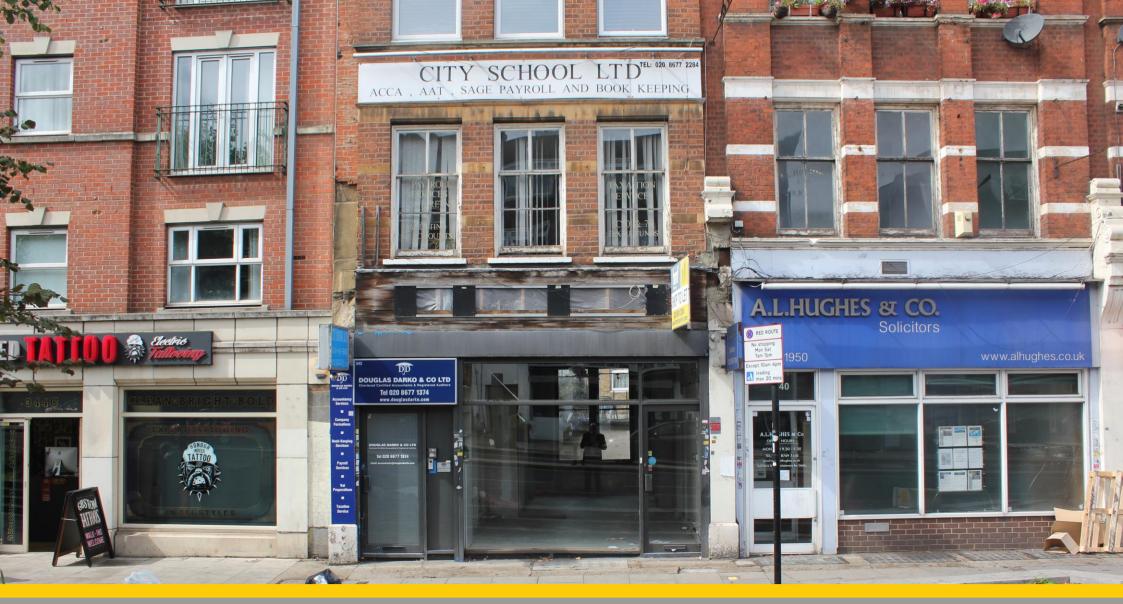

## 342 Streatham High Road, London,

Highly prominent ground floor lock-up shop to let under a new lease

# 342 Streatham High Road, London, SW16 6HH £17,500 Per Annum Exclusive

LOCATION: - The property is situated fronting Streatham High Road which forms part of the main A23 commuter route benefitting from vast quantities of passing vehicular traffic which is particularly heavy during the rush-hour periods. Streatham High Road is on a bus route which increases foot flow to the vicinity and the surrounding area is a densely populated residential catchment. The property further benefits from a loading bay outside.

**DESCRIPTION**: - The property comprises a ground floor lock-up shop with an aluminum shop front, electric shutters, exposed brickwork, high ceilings and natural light from the front and back. To the rear of the property is a WC. The property was most recently used as a hair salon but is considered suitable for a variety of trades. Nearby traders include Aldi, Tesco's, Sports Direct, and Streatham Train Station.