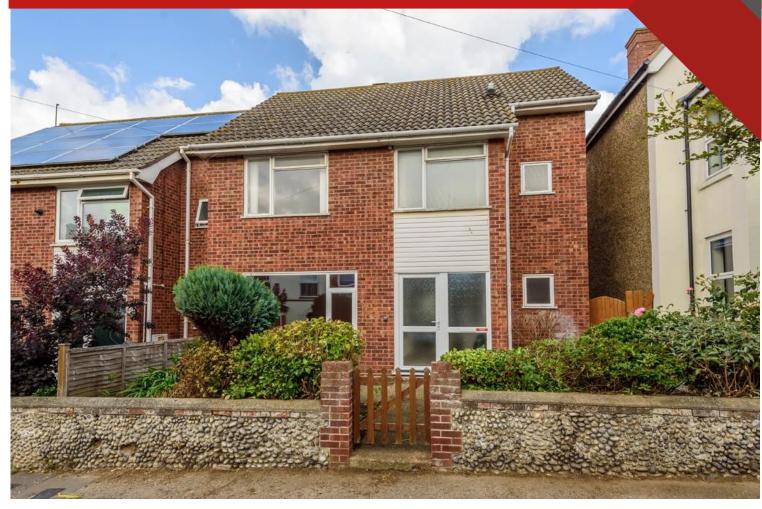

# 27b Cliff Road, Sheringham, NR26 8BJ

Located just a stone's throw from the beach and offered with no onward chain, is this generously proportioned semi-detached house. The property would benefit from some updating, but this is reflected in the Guide Price. The accommodation has gas central heating, partial sealed unit glazing and a garage at the rear.

Cliff Road is an established residential area just East of the Town Centre and within easy reach of the shops and transport facilities. The property would make a very comfortable home when the updating has been carried out.

# Guide Price £280,000

- No onward chain
- Close to beach and shops
- Generous accommodation
- Three Bedrooms
- Two Reception Rooms