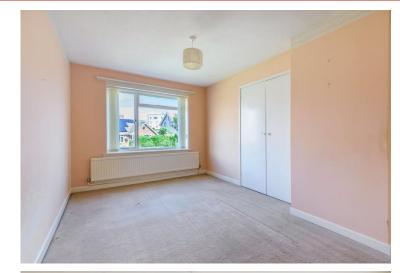

#### BEDROOM 1

Built-in wardrobe cupboard, radiator, window to rear with sea glimpse.

#### BEDROOM 2

Built-in wardrobe cupboard, radiator, window to front aspect.

#### BEDROOM 3

Built-in wardrobe cupboard, radiator, window to rear with sea glimpse.