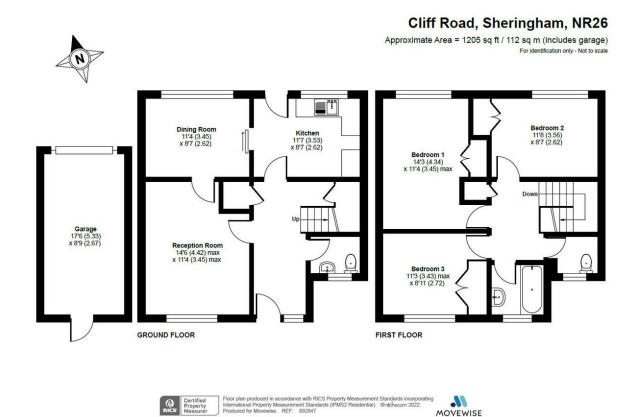

#### ENTRANCE HALL

Part glazed entrance door and side panel, radiator, turning staircase with understairs store cupboard.

#### SITTING ROOM

Large UPVC window to front aspect, radiator, TV aerial point. Door to:

## DINING ROOM

Picture window to rear aspect, radiator, sliding door to:

#### **KITCHEN**

An original range of base and wall storage cupboards with work surfaces and tiled splashbacks, single drainer stainless steel sink unit, wall mounted gas boiler providing central heating and domestic hot water, part tiled walls, part glazed door and window to rear.

#### BEDROOM 1

Built-in wardrobe cupboard, radiator, window to rear with sea glimpse.

#### BEDROOM 2

Built-in wardrobe cupboard, radiator, window to front aspect.

#### BEDROOM 3

Built-in wardrobe cupboard, radiator, window to rear with sea glimpse.

#### OUTSIDE

Brick built GARAGE at rear approached via Vincent Road.