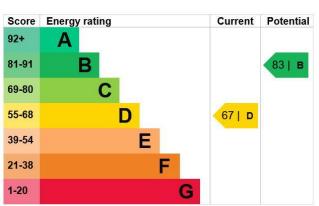

The graph shows this property's current and potential energy efficiency.

Arnolds Keys refer sellers and buyers to various trusted firms for services associated with the home move process, for which in some cases a referral fee is paid to Arnolds Keys by the service provider. It is your decision whether you choose to deal with those firms. Arnol ds Keys from time to time, recommends conveyancing services. Should you decide to use them we could receive a referral fee of up to £210. Arnolds Keys recommend Mortgage Advice Bureau (MAB) to sellers and buyer for mortgage advice. Should you decide to use MAB we would receive a referral fee of £250. Arnolds Keys recommend Hadley and Ottaway (H&O) for removal services. Should you decide to use H&O we would receive a referral fee of 10% of the net final invoice.