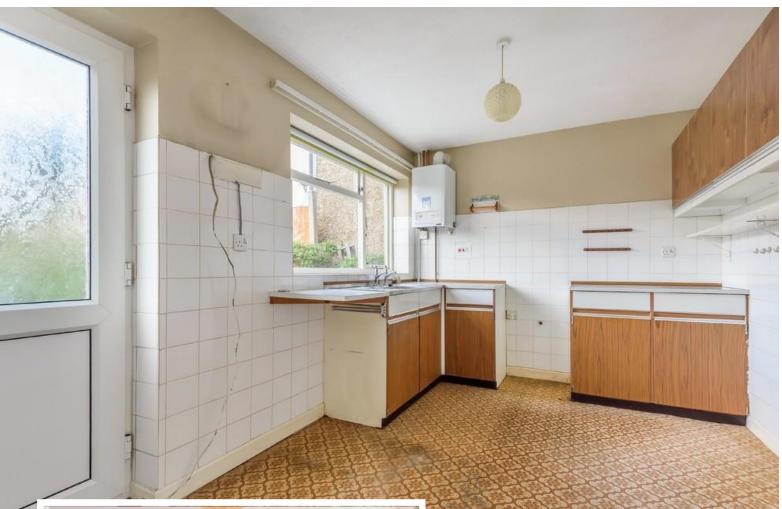

#### **KITCHEN**

An original range of base and wall storage cupboards with work surfaces and tiled splashbacks, single drainer stainless steel sink unit, wall mounted gas boiler providing central heating and domestic hot water, part tiled walls, part glazed door and window to rear.