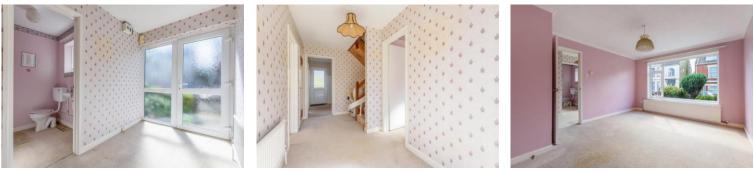

#### ENTRANCE HALL

Part glazed entrance door and side panel, radiator, turning staircase with understairs store cupboard.

#### SITTING ROOM

Large UPVC window to front aspect, radiator, TV aerial point. Door to:

## DINING ROOM

Picture window to rear aspect, radiator, sliding door to: