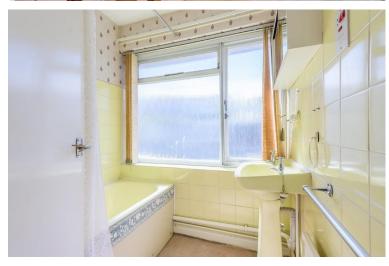

#### BATHROOM

panelled bath with electric shower above, pedestal wash basin, electric shaver point, part tiled walls, radiator. Secondary glazing.