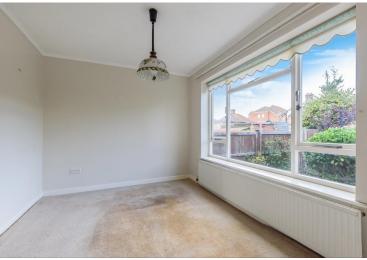

#### BEDROOM 1

Built-in wardrobe cupboard, radiator, window to rear with sea glimpse.

#### BEDROOM 2

Built-in wardrobe cupboard, radiator, window to front aspect.

#### BEDROOM 3

Built-in wardrobe cupboard, radiator, window to rear with sea glimpse.