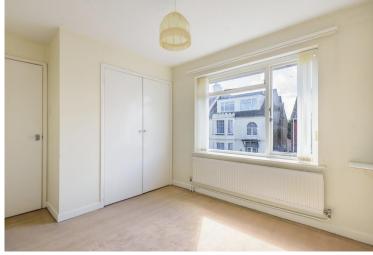

#### BEDROOM 1

Built-in wardrobe cupboard, radiator, window to rear with sea glimpse.

#### BEDROOM 2

Built-in wardrobe cupboard, radiator, window to front aspect.

#### BEDROOM 3

Built-in wardrobe cupboard, radiator, window to rear with sea glimpse.