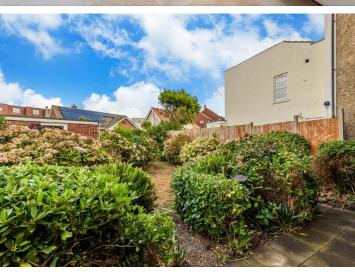

#### GARDENS

To the front of the property is an enclosed garden area with established planting. The rear garden is also wellstocked with mature shrubs and a grassed area.