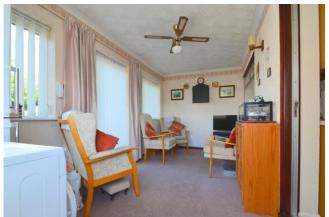

The entrance porch leads into the entrance hall with stairs to the first floor and doors off. The sitting room has a bay window to the front. The kitchen/dining room comprises base and eye-level units, sink, work tops, space for appliances and windows to the rear and side along with a door to rear accessing the sun room. The sun room has windows to side and rear along with a door to the side providing access to the rear garden.

## Sun room

16' 6" x 8' (5.03m x 2.44m)