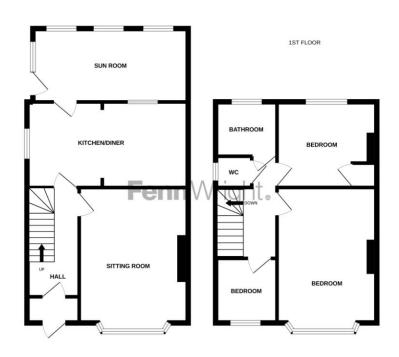

#### General information

Found in the sought after south eastern side of lpswich, in the IP3 postcode, is this extended three bedroom semi-detached house offered for sale with no onward chain. The property includes a first floor bathroom and WC, with two separate reception rooms, and a kitchen/dining room.

The entrance porch leads into the entrance hall with stairs to the first floor and doors off. The sitting room has a bay window to the front. The kitchen/dining room comprises base and eye-level units, sink, work tops, space for appliances and windows to the rear and side along with a door to rear accessing the sun room. The sun room has windows to side and rear along with a door to the side providing access to the rear garden.

The landing has a window to the side and access to all rooms. Bedrooms one and three are located to the front and bedroom two is located to the rear. The bathroom comprises a bath, basin and tiled surrounds. The separate WC has a window to the side

# Sitting room

15' 9" x 11' 10" (4.8m x 3.61m)

## Kitchen/dining room

17' 8" x 9' 4" (5.38m x 2.84m)

## Sun room

16' 6" x 8' (5.03m x 2.44m)

#### Landing

#### Bedroom one

13' 7" x 9' 11" (4.14m x 3.02m)

# Bedroom two

11' 10" x 11' 1" (3.61m x 3.38m)

### **Bedroom three**

7' 6" x 7' 6" (2.29m x 2.29m)

## Bathroom

6' 4" x 5' 4" (1.93m x 1.63m)

#### WC

4' 1" x 3' 9" (1.24m x 1.14m)