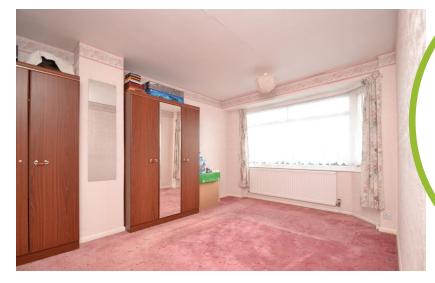

#### Bedroom one

13' 7" x 9' 11" (4.14m x 3.02m)

# Bedroom two

11' 10" x 11' 1" (3.61m x 3.38m)

### **Bedroom three**

7' 6" x 7' 6" (2.29m x 2.29m)