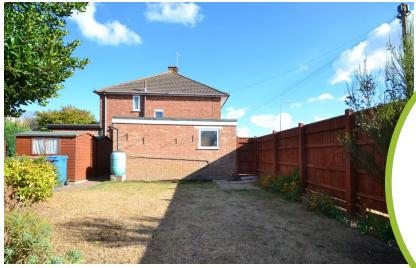

#### Outside

To the front of the property is block paving providing parking and a spacious laid to lawn area with access to the garage with up/over door and side access.

The gardens include a side garden has wooden panel fencing, border and laid to lawn whilst the rear garden has been block paved.