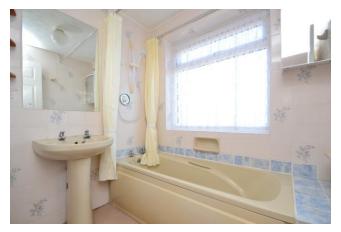

The landing has a window to the side and access to all rooms. Bedrooms one and three are located to the front and bedroom two is located to the rear. The bathroom comprises a bath, basin and tiled surrounds. The separate WC has a window to the side

## Bathroom

6' 4" x 5' 4" (1.93m x 1.63m)