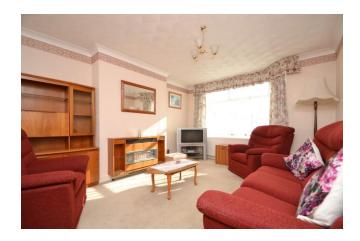

The entrance porch leads into the entrance hall with stairs to the first floor and doors off. The sitting room has a bay window to the front. The kitchen/dining room comprises base and eye-level units, sink, work tops, space for appliances and windows to the rear and side along with a door to rear accessing the sun room. The sun room has windows to side and rear along with a door to the side providing access to the rear garden.

# Sitting room

15' 9" x 11' 10" (4.8m x 3.61m)