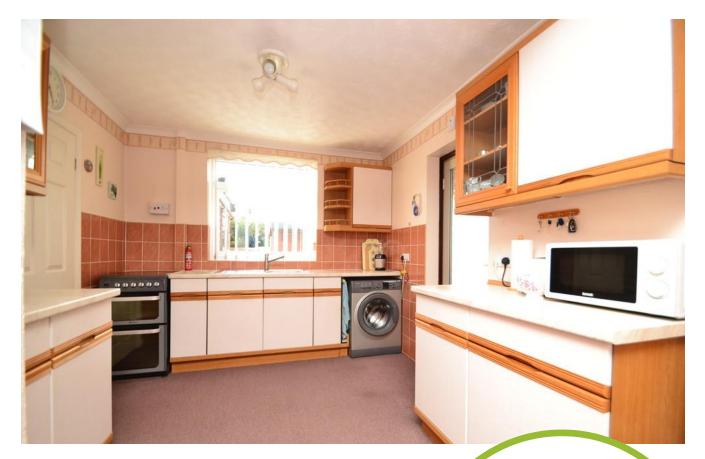

The entrance porch leads into the entrance hall with stairs to the first floor and doors off. The sitting room has a bay window to the front. The kitchen/dining room comprises base and eye-level units, sink, work tops, space for appliances and windows to the rear and side along with a door to rear accessing the sun room. The sun room has windows to side and rear along with a door to the side providing access to the rear garden.

## Kitchen/dining room

17' 8" x 9' 4" (5.38m x 2.84m)