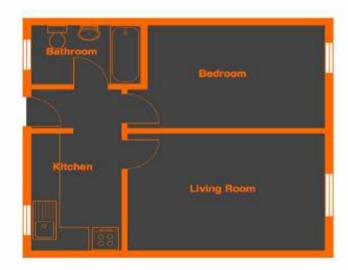

Becket House, Borough, SE1 4XZ

Total Area: 37.2 m2 ... 400 ft2

All measurements are approximate and for display purposes only

Asking Price £385,000

Bedrooms: 1

Bathrooms: 1

Lease Length: 108 years left

Service Charge: £983.69